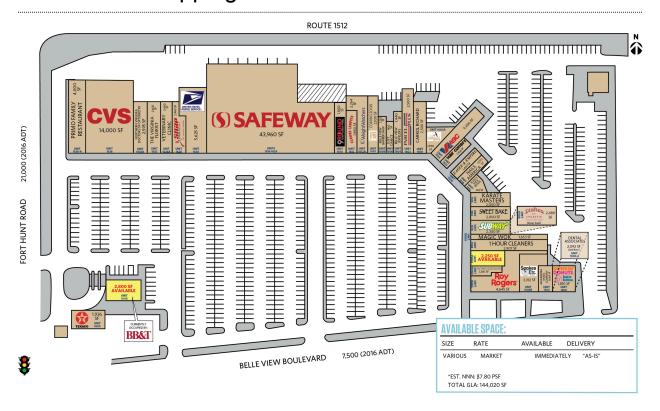

## Belle View Shopping Center

| AVAILABLE                              | 1 SF   | Safeway                         | 43 SF |
|----------------------------------------|--------|---------------------------------|-------|
| AVAILABLE                              | 2 SF   | Snap Fitness                    | 2 SF  |
| BB&T                                   | 2 SF   | The Virginia Florist            | 2 SF  |
| Bella View Barber Shop                 | 1 SF   | United States Postal Service    | 5 SF  |
| Bella View Jewlers                     | 1 SF   | Virginia ABC                    |       |
| Clawes Carpets                         | 1 SF   | Weight Watchers                 | 2 SF  |
| Exxon                                  |        | 1 Subway                        |       |
| Just Dance                             | 900 SF | 2 Dunkin' Donuts-Baskin Robbins |       |
| Northern Virginia Doctors of Optometry | 2 SF   | 65 Hair Cuttery                 |       |
| Parcel Plus                            | 2 SF   | 144 CVS Pharmacy                |       |
| Primo Family Restaurant                | 4 SF   |                                 |       |