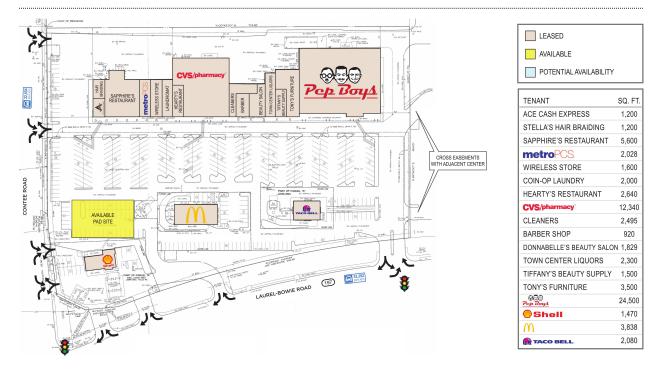

## Laurel Town Center

| Ace Cash Express          | 1,200 SF  | Pep Boys                | 24,500 SF |
|---------------------------|-----------|-------------------------|-----------|
| Barber Shop               | 920 SF    | Sapphire's Restaurant   | 5,600 SF  |
| Cleaners                  | 2,495 SF  | Shell Gas Station       | 1,470 SF  |
| Coin Laundry              | 2,000 SF  | Stella's Hair Braiding  | 1,200 SF  |
| CVS Pharmacy              | 12,340 SF | Taco Bell               | 2,080 SF  |
| Donnabelle's Beauty Salon | 1,829 SF  | Tiffany's Beauty Supply | 1,500 SF  |
| Hearty's Restaurant       | 2,640 SF  | Tony's Furniture        | 3,500 SF  |
| McDonald's                | 3,838 SF  | Town Center Liquors     | 2,300 SF  |
| Metro PCS                 | 2,028 SF  | Wireless Store          | 1,600 SF  |