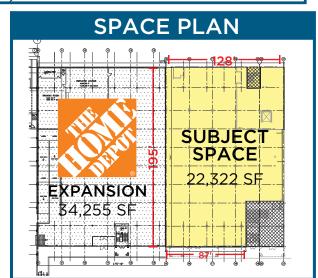

Serving the Mid-Atlantic Region Since 1968

SEVEN CORNERS CENTER FOR SUBLEASE 22,322 SF

6201 SEVEN CORNERS CENTER, FALLS CHURCH, VA 22044 FAIRFAX COUNTY

## **SEVEN CORNERS CENTER** FOR SUBLEASE 22,322 SF

6201 SEVEN CORNERS CENTER, FALLS CHURCH, VA 22044 FAIRFAX COUNTY

While we have no reason to doubt the accuracy of any of the information supplied, we cannot, and do not, guarantee its accuracy. All information should be independently verified prior to a purchase or lease of the property. We are not responsible for errors, omissions, misuse, or misinterpretation of information contained herein & make no warranty of any kind, express or implied, with respect to the property or any other matters.