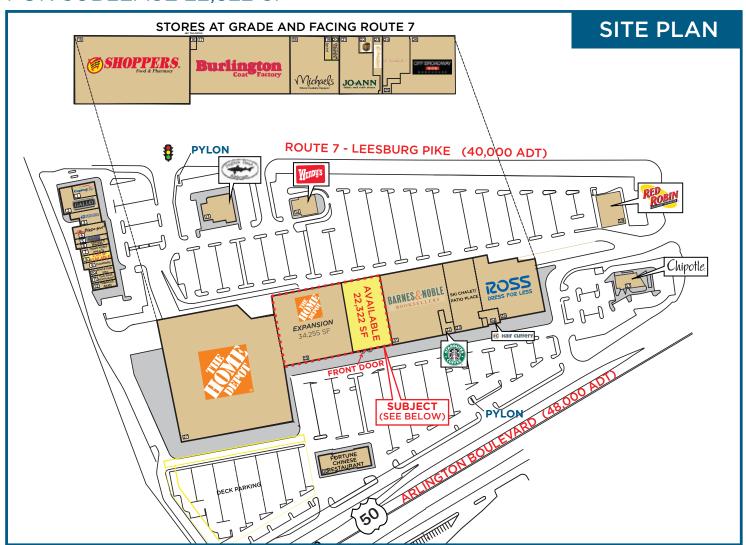

Serving the Mid-Atlantic Region Since 1968

SEVEN CORNERS CENTER FOR SUBLEASE 22,322 SF

6201 SEVEN CORNERS CENTER, FALLS CHURCH, VA 22044 FAIRFAX COUNTY

## **SEVEN CORNERS CENTER** FOR SUBLEASE 22,322 SF

6201 SEVEN CORNERS CENTER, FALLS CHURCH, VA 22044 FAIRFAX COUNTY

While we have no reason to doubt the accuracy of any of the information supplied, we cannot, and do not, guarantee its accuracy. All information should be independently verified prior to a purchase or lease of the property. We are not responsible for errors, omissions, misuse, or misinterpretation of information contained herein & make no warranty of any kind, express or implied, with respect to the property or any other matters.