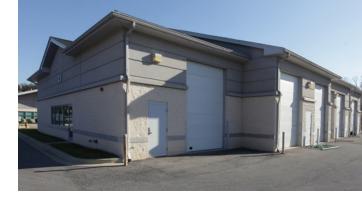

## ATTRACTIVE DRIVE-IN FLEX SPACE WITH PARKING FOR SALE

#### Features

- Two (2) 10,000 square foot flex buildings (can be sold separately)
- Attractive new construction
- 20' clear ceilings
- Separate truck court and access
- Abundant parking
- Sixteen (16) 10' x 14' at grade drive-in doors
- Wet sprinklers
- Fenced-in outside storage lot
- Separate utilities per bay