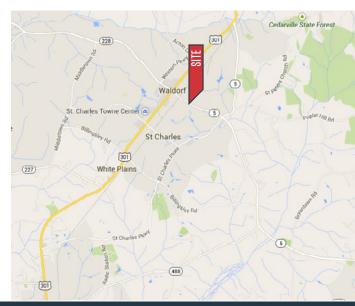

#### Location

- Just off Post Office Road and Berry Road
- Two (2) miles to Route 301
- Quiet uncongested business park
- Across the street from Maryland Vehicles Emission Testing Station
- Sale Price: \$2,300,000
- NOI= \$129,444, Year 2 NOI= \$192,888