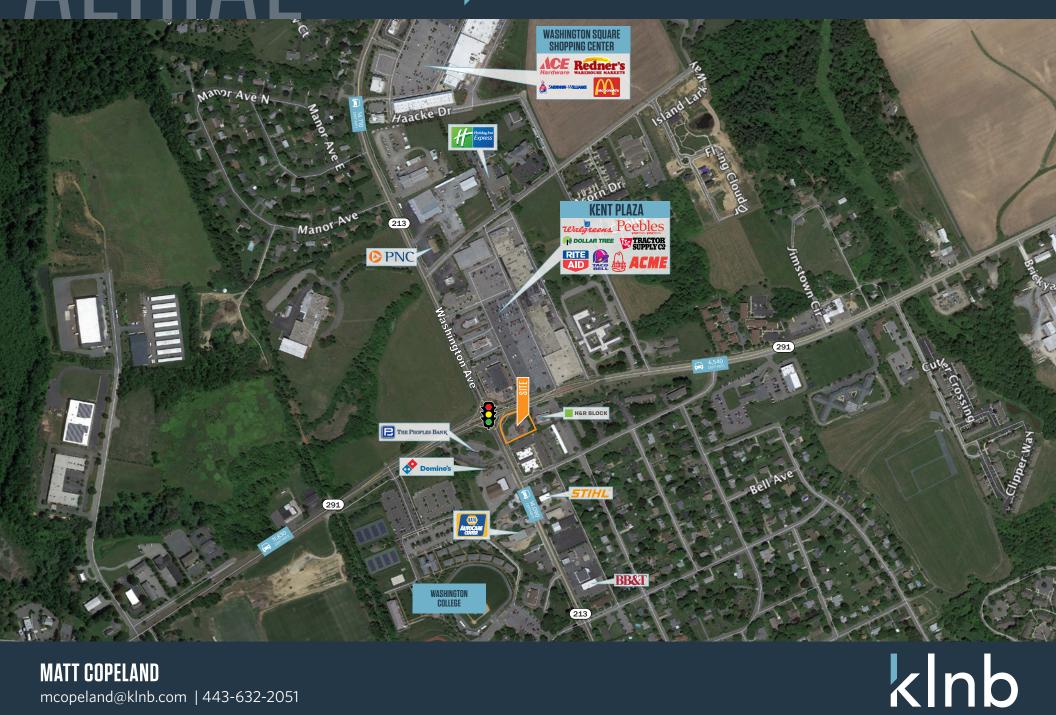

#### NEARBY RETAILERS Walgreens Deebles Courtour. yourson. Deebles Courtour. yourson. Deebles Deebles

### **RETAIL FOR LEASE**

- AVAILABLE: 2,007 SF
- Highly visible property in the heart of Chestertown's retail district.
- Washington College, located in Chestertown, has nearly 2,000 students and faculty
- Prime location with excellent access at the intersection of Rt. 213 and Rt. 291 in Chestertown

#### TRAFFIC COUNTS | 2017:

| Rt. 213 | 14,090 ADT |
|---------|------------|
| Rt. 291 | 11,830 ADT |

kInb

ck Hall

MATT COPELAND mcopeland@klnb.com | 443-632-2051

5 MILE