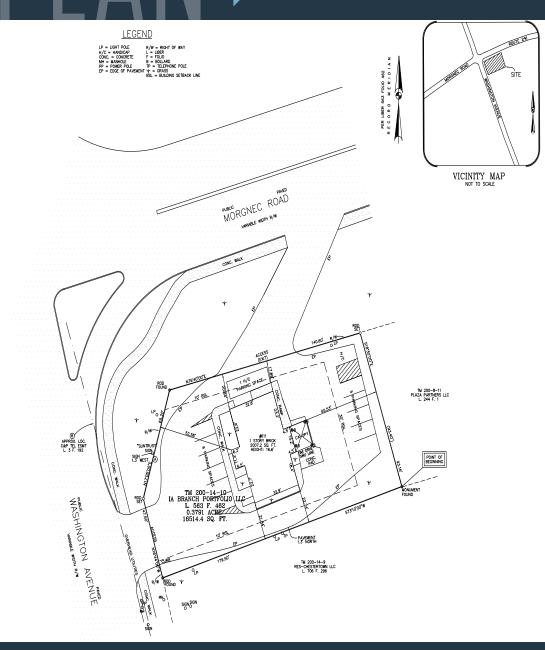

### 611 WASHINGTON AVENUE CHESTERTOWN, MD 21620, KENT COUNTY

Rd 300

301

Church Hill

19

405

Roberts Station Re

Meadow Kennedyville 290 Worton 298 River Rd 297 [291] Grumpto 20 Ches town Rd 1 MILE rtown McGin 544 3 MILE