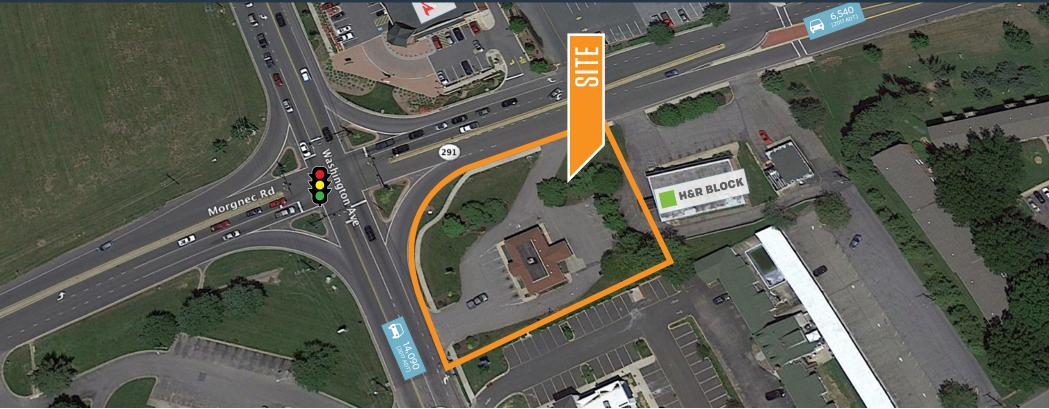

### **RETAIL FOR LEASE**

- AVAILABLE: 2,007 SF
- Highly visible property in the heart of Chestertown's retail district.
- Washington College, located in Chestertown, has nearly 2,000 students and faculty
- Prime location with excellent access at the intersection of Rt. 213 and Rt. 291 in Chestertown

#### TRAFFIC COUNTS | 2017:

| Rt. 213 | 14,090 ADT |
|---------|------------|
| Rt. 291 | 11,830 ADT |

kInb

ck Hall

MATT COPELAND mcopeland@klnb.com | 443-632-2051

5 MILE