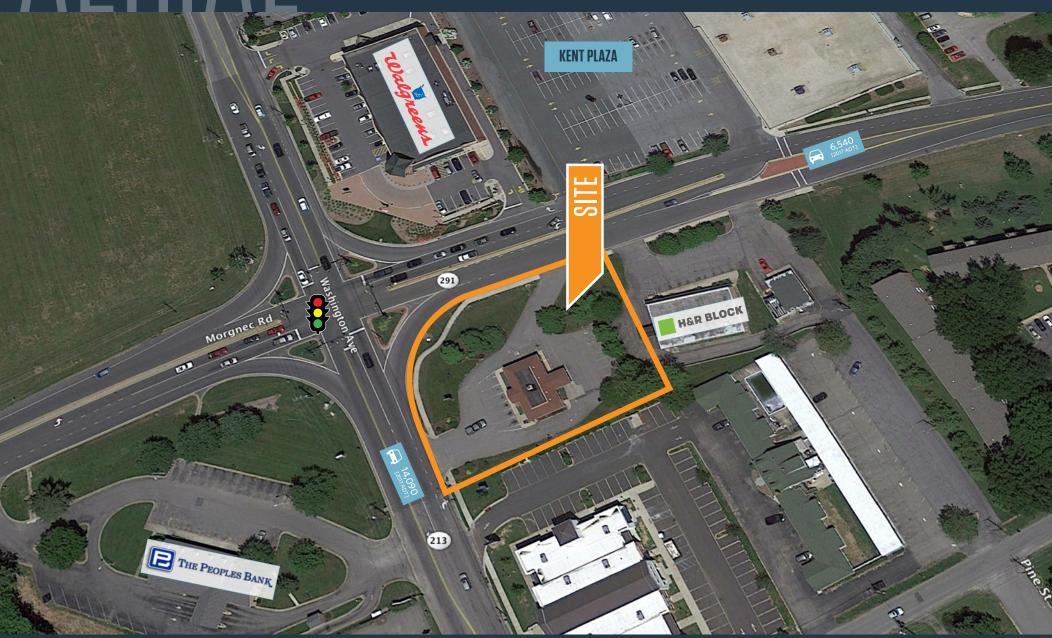

### **RETAIL FOR LEASE**

- AVAILABLE: 2,007 SF
- Highly visible property in the heart of Chestertown's retail district.
- Washington College, located in Chestertown, has nearly 2,000 students and faculty
- Prime location with excellent access at the intersection of Rt. 213 and Rt. 291 in Chestertown

#### TRAFFIC COUNTS | 2017:

| Rt. 213 | 14,090 ADT |
|---------|------------|
| Rt. 291 | 11,830 ADT |

kInb

ck Hall

MATT COPELAND mcopeland@klnb.com | 443-632-2051

5 MILE