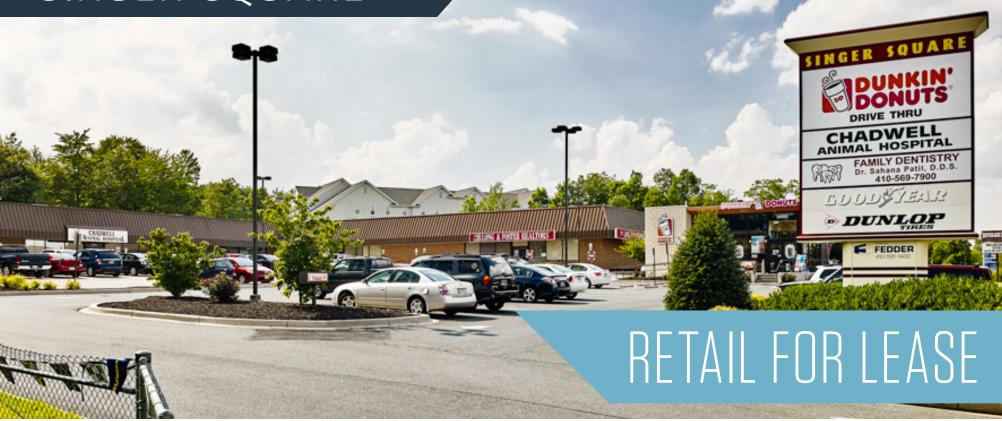

3004 Emmorton Road, Abingdon, MD 21009 Harford County

JOIN:

- Fully leased
- Busy 22,000 SF neighborhood shopping center
- Full access on Route 924 (20,651 ADT)
- 103 parking spaces

| TENANTS | 3002               | Dunkin Donuts            | 2,025 SF |
|---------|--------------------|--------------------------|----------|
|         | 3004-A             | Long & Foster            | 5,230 SF |
|         | 3004-B             | Patil Dental             | 1,755 SF |
|         | 3004-C/D           | Chadwell Animal Hospital | 7,344 SF |
|         | 3004-F             | Goodyear Tire            | 5,857 SF |
| EN EN   | 3004-C/D<br>3004-E |                          | •        |