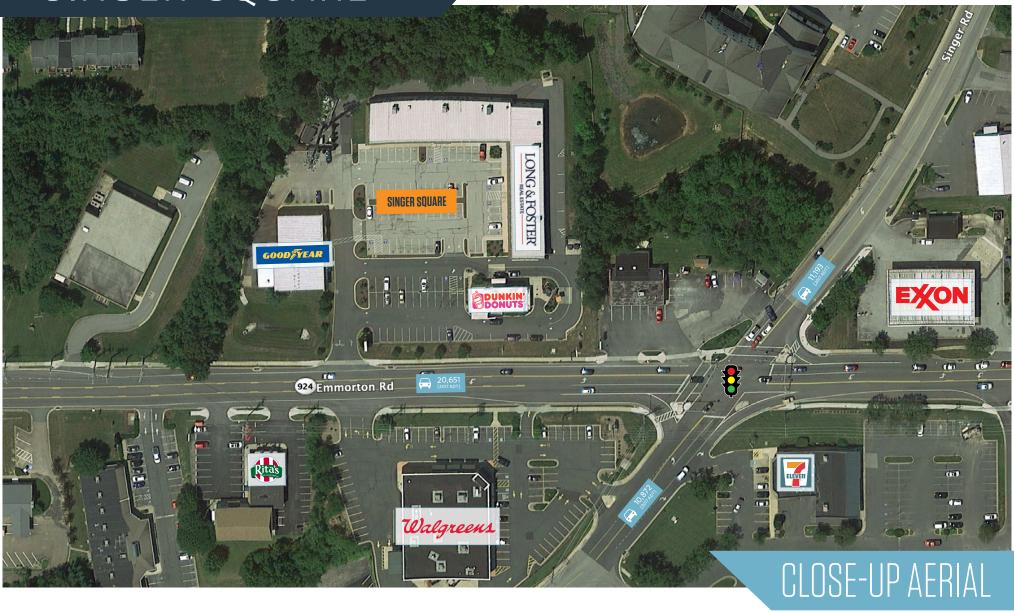

3004 Emmorton Road, Abingdon, MD 21009 Harford County

JOIN:

- Fully leased
- Busy 22,000 SF neighborhood shopping center
- Full access on Route 924 (20,651 ADT)
- 103 parking spaces

| TENANTS | 3002               | Dunkin Donuts            | 2,025 SF |
|---------|--------------------|--------------------------|----------|
|         | 3004-A             | Long & Foster            | 5,230 SF |
|         | 3004-B             | Patil Dental             | 1,755 SF |
|         | 3004-C/D           | Chadwell Animal Hospital | 7,344 SF |
|         | 3004-F             | Goodyear Tire            | 5,857 SF |
| EN EN   | 3004-C/D<br>3004-E |                          | •        |