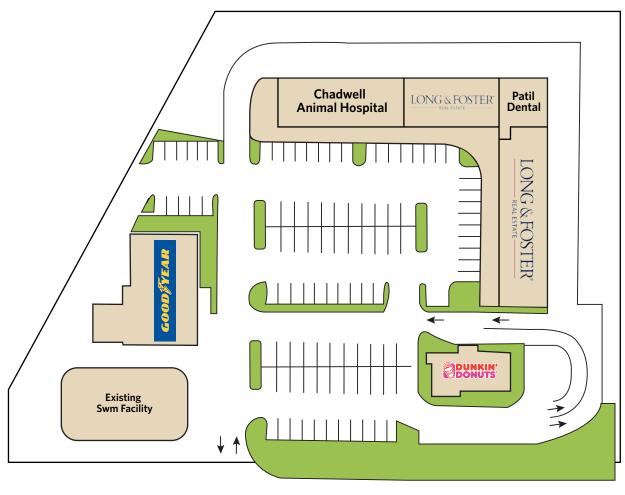

| TENANTS | 3002               | Dunkin Donuts            | 2,025 SF |
|---------|--------------------|--------------------------|----------|
|         | 3004-A             | Long & Foster            | 5,230 SF |
|         | 3004-B             | Patil Dental             | 1,755 SF |
|         | 3004-C/D           | Chadwell Animal Hospital | 7,344 SF |
|         | 3004-F             | Goodyear Tire            | 5,857 SF |
| EN EN   | 3004-C/D<br>3004-E |                          | •        |

**EMMORTON ROAD** 

SITE PLAN

3004 Emmorton Road, Abingdon, MD 21009 **Harford County** 