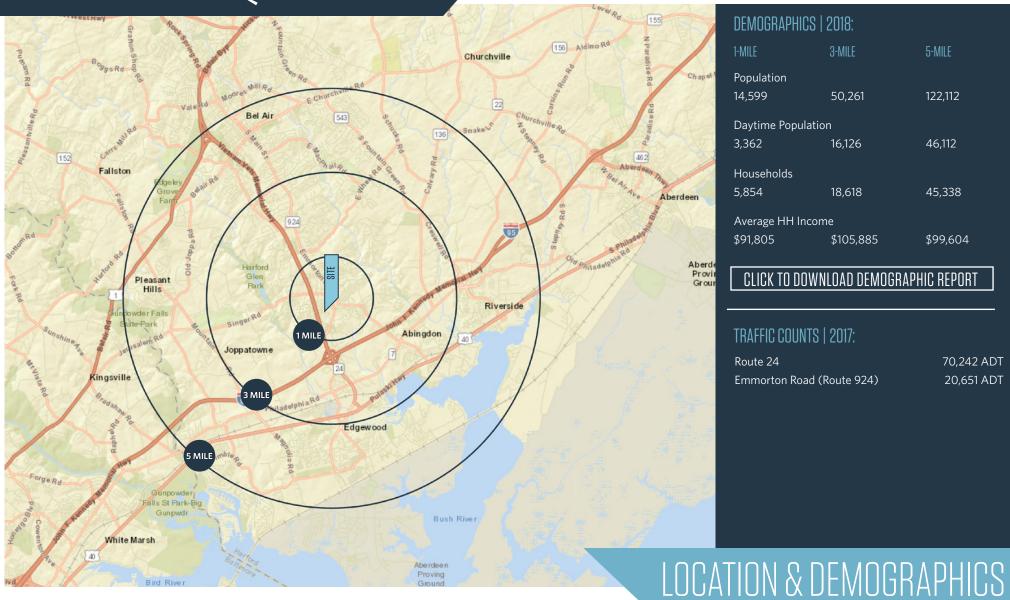

3004 Emmorton Road, Abingdon, MD 21009 Harford County

JOIN:

- Fully leased
- Busy 22,000 SF neighborhood shopping center
- Full access on Route 924 (20,651 ADT)
- 103 parking spaces