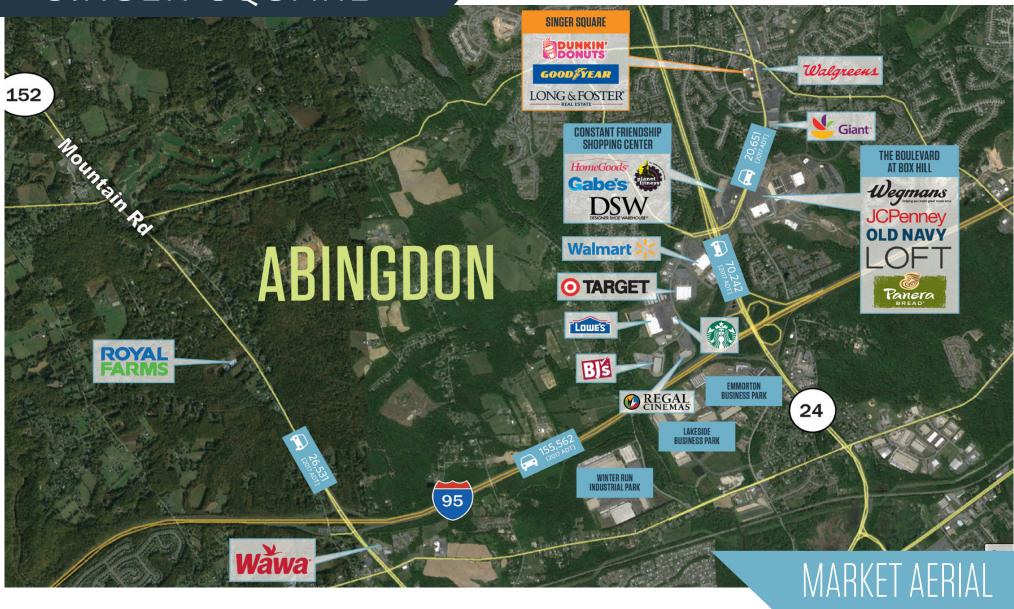

3004 Emmorton Road, Abingdon, MD 21009 Harford County

JOIN:

- Fully leased
- Busy 22,000 SF neighborhood shopping center
- Full access on Route 924 (20,651 ADT)
- 103 parking spaces