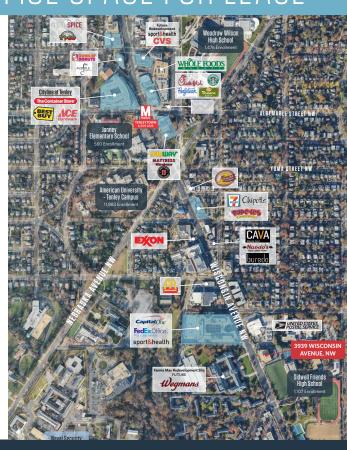

3939 Wisconsin Ave, NW Washington, DC 20016



## PROPERTY HIGHLIGHTS:

#### **Building Highlights**

- 2nd floor space (full floor)
- Approximately 15,000 rentable square feet
- Term 3-5 years
- Available June 1, 2019
- Rental Rate: \$27.00-\$29.50, Full service
- Tenley Circle Submarket
- Across the street from the new Wegman's-Roadside Development project.
- Potential building exterior signage
- Walking distance to the Tenley Circle Metro



# 3939 WISCONSIN AVE, NW

Washington, DC 20016



## SITE PLAN



### **WISCONSIN AVE**

While we have no reason to doubt the accuracy of any of the information supplied, we cannot, and do not, guarantee its accuracy. All information should be independently verified prior to a purchase or lease of the property. We are not responsible for errors, omissions, misuse, or misinterpretation of information contained herein and make no warranty of any kind, express or implied, with respect to the property or any other matters.