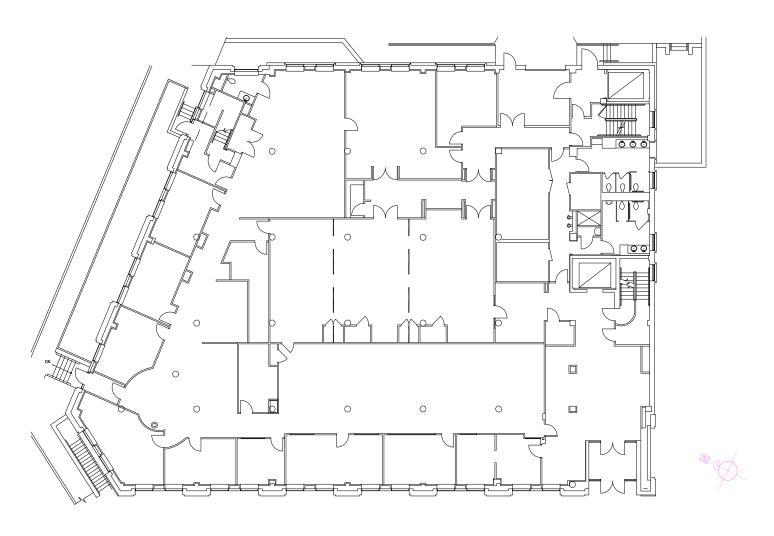

#### **Building Highlights**

- 2nd floor space (full floor)
- Approximately 15,000 rentable square feet
- Term 3-5 years
- Available June 1, 2019
- Rental Rate: \$27.00-\$29.50, Full service
- Tenley Circle Submarket
- Across the street from the new Wegman's-Roadside Development project.
- Potential building exterior signage
- Walking distance to the Tenley Circle Metro