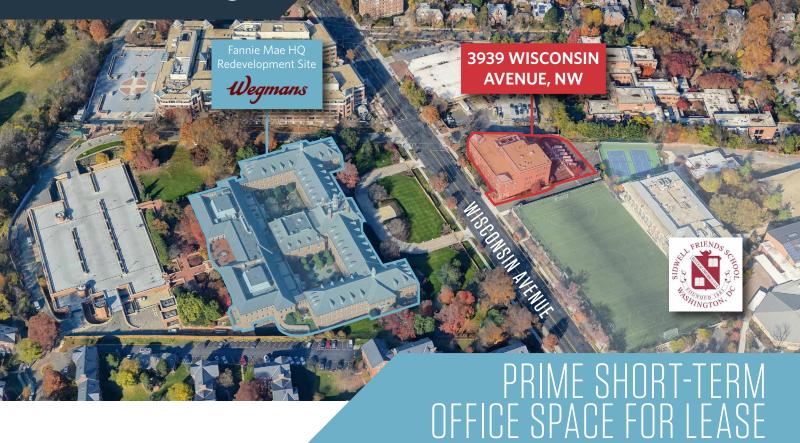

#### **Building Highlights**

- 2nd floor space (full floor)
- Approximately 15,000 rentable square feet
- Term 3-5 years
- Available June 1, 2019
- Rental Rate: \$27.00-\$29.50, Full service
- Tenley Circle Submarket
- Across the street from the new Wegman's-Roadside Development project.
- Potential building exterior signage
- Walking distance to the Tenley Circle Metro