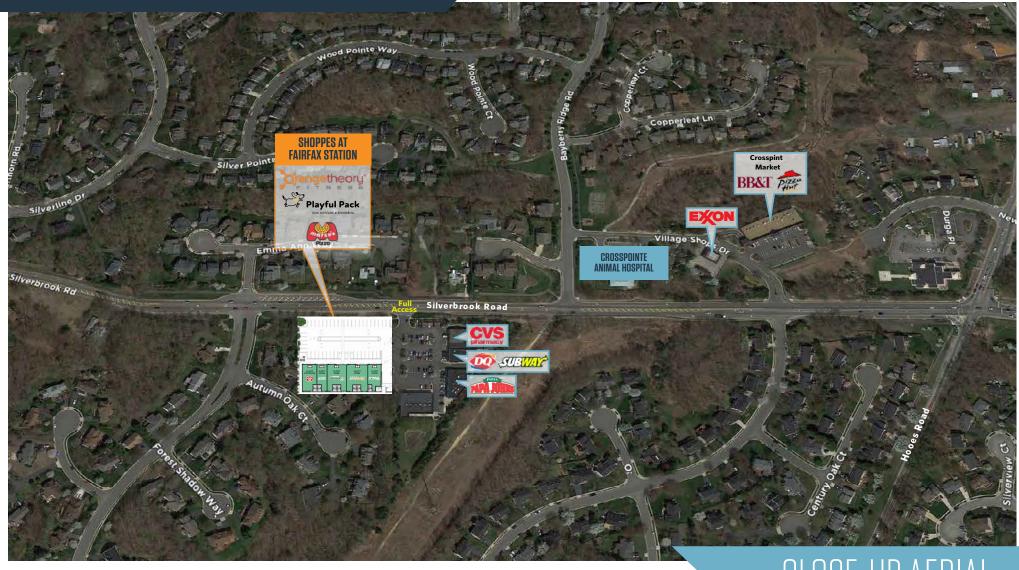

CLOSE-UP AERIAL

9027 Silverbrook Road Fairfax Station, VA 22039

9027 Silverbrook Road Fairfax Station, VA 22039