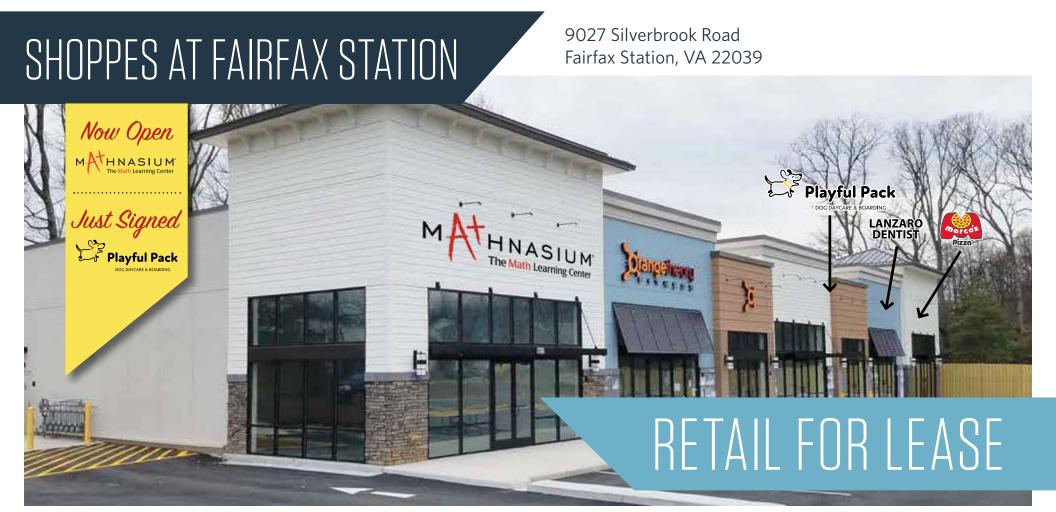

- FULLY LEASED.
- 12,000 SF community strip center.
- 11,000 elementary school and 5,000 high school students within 3 miles.
- Highly under served market in the heart of Fairfax, Virginia.
- Well above average membership at Orange Theory.
- Affluent residential community with \$193,868 Average HH Income in 1 mile radius.
- Pylon Signage Available.

9027 Silverbrook Road Fairfax Station, VA 22039

Phil Ruxton pruxton@klnb.com 202-420-7777 Billy Kelly bkelly@klnb.com 703-268-2706

8065 Leesburg Pike, Suite 700 Tysons, VA 22182 **klnb.com** 

9027 Silverbrook Road Fairfax Station, VA 22039