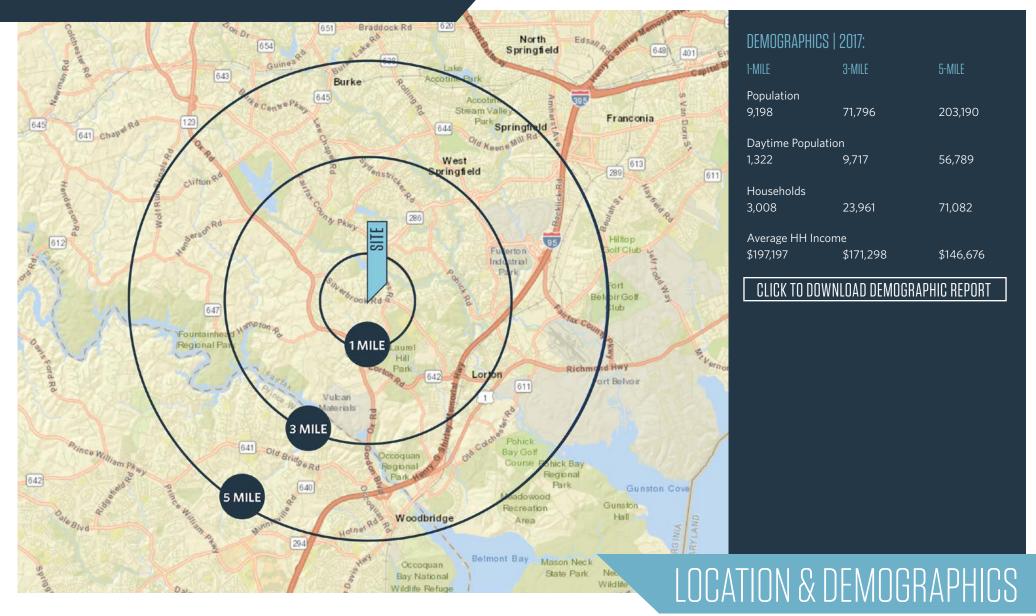

- FULLY LEASED.
- 12,000 SF community strip center.
- 11,000 elementary school and 5,000 high school students within 3 miles.
- Highly under served market in the heart of Fairfax, Virginia.
- Well above average membership at Orange Theory.
- Affluent residential community with \$193,868 Average HH Income in 1 mile radius.
- Pylon Signage Available.