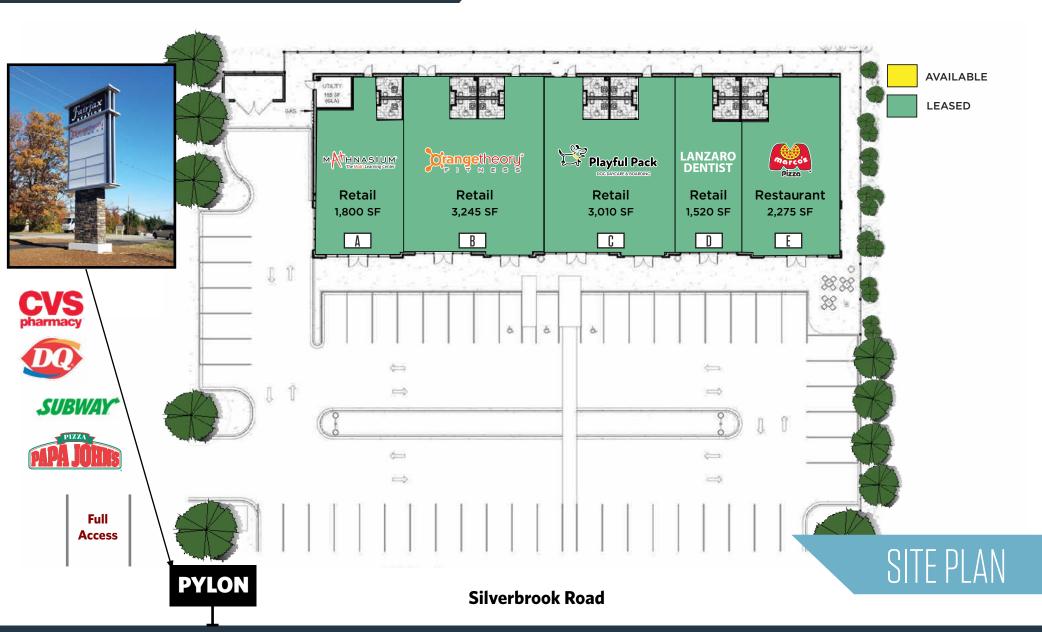

- FULLY LEASED.
- 12,000 SF community strip center.
- 11,000 elementary school and 5,000 high school students within 3 miles.
- Highly under served market in the heart of Fairfax, Virginia.
- Well above average membership at Orange Theory.
- Affluent residential community with \$193,868 Average HH Income in 1 mile radius.
- Pylon Signage Available.

9027 Silverbrook Road Fairfax Station, VA 22039

Phil Ruxton pruxton@klnb.com 202-420-7777 Billy Kelly bkelly@klnb.com 703-268-2706

8065 Leesburg Pike, Suite 700 Tysons, VA 22182 **klnb.com** 

9027 Silverbrook Road Fairfax Station, VA 22039