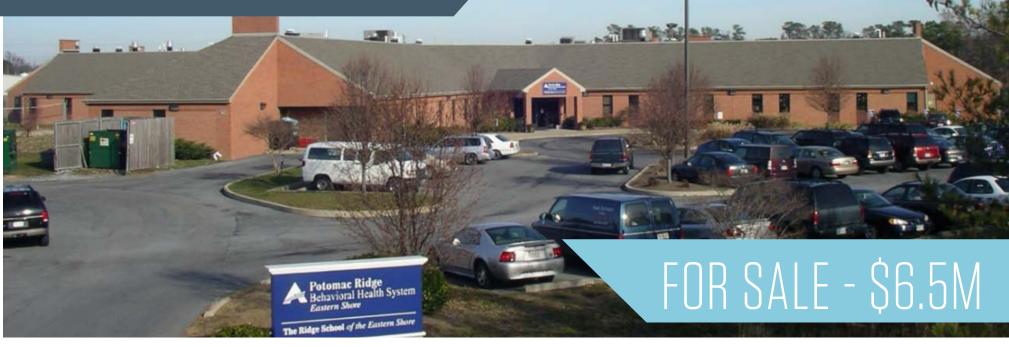

# 821 FIELDCREST ROAD

Cambridge, Maryland 21613 **Dorchester County** 

#### **PROPERTY HIGHLIGHTS:**

The 821 Fieldcrest Road building is a 40,180 square foot, single-story masonry detached, institutional type building, with a total capacity of 75 beds. The building was constructed in 1999. It was previously occupied in its entirety by Adventist HealthCare, Inc./ Adventist Behavioral Health System, an acute care and residential mental health resource for children and adolescents.

#### **PROPERTY FEATURES:**

**BUILDING SF:** LOCATION:

TENANT: YEAR BUILT: PARKING: LAND AREA: FOUNDATION: UTILITIES:

40,180 821 Fieldcrest Road Cambridge, MD 21613 75 Miles from Baltimore 87 Miles from DC Adventist HealthCare 1999 106 space 7.749 acres Reinforced concrete footers 480v 600+ amp electric service

ZONING: BUILDING/FRAME: **EXTERIOR WALLS:** ROOF: HVAC: PAVING: **TOPOGRAPHY:** 

**INGRESS/EGRESS:** 

I-1 Special Use

Masonry Brick and concrete block Built up and mansard shingle Electric fired heat pumps Bituminous asphalt surface Topography in the vicinity of the Property is level Property is accessed from Eastern Shore Public Service Right of Way, 100' wide adjacent to Fieldcrest Road