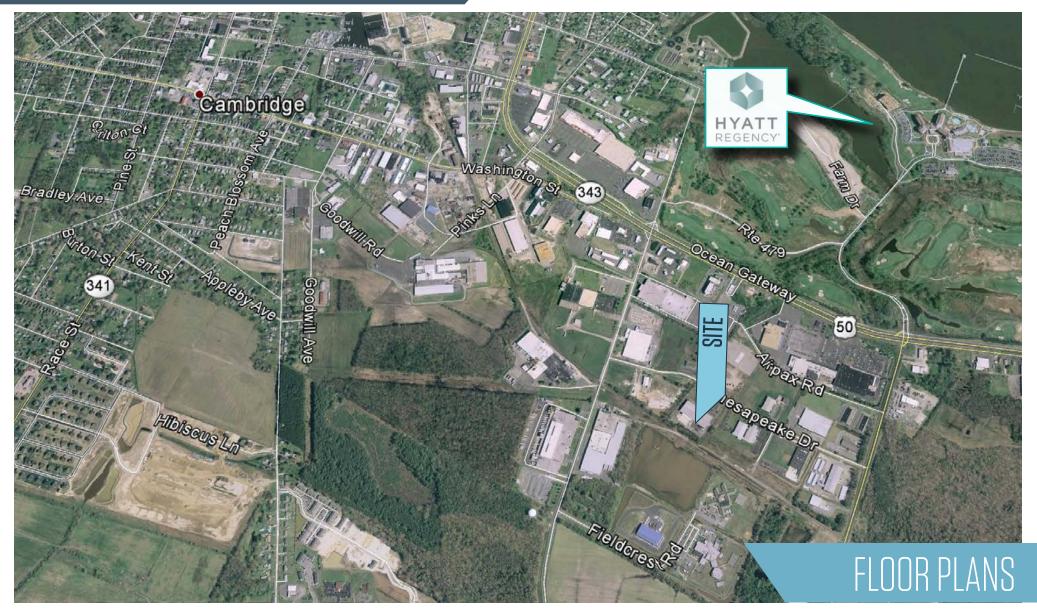

# 821 FIELDCREST ROAD

Cambridge, Maryland 21613 **Dorchester County** 

#### **PROPERTY FEATURES:**

**BUILDING SF:** LOCATION:

TENANT: YEAR BUILT: PARKING: LAND AREA: FOUNDATION: UTILITIES:

40,180 821 Fieldcrest Road Cambridge, MD 21613 75 Miles from Baltimore 87 Miles from DC Adventist HealthCare 1999 106 space 7.749 acres Reinforced concrete footers 480v 600+ amp electric service

ZONING: BUILDING/FRAME: **EXTERIOR WALLS:** ROOF: HVAC: PAVING: **TOPOGRAPHY:** 

**INGRESS/EGRESS:** 

I-1 Special Use

Masonry Brick and concrete block Built up and mansard shingle Electric fired heat pumps Bituminous asphalt surface Topography in the vicinity of the Property is level Property is accessed from Eastern Shore Public Service Right of Way, 100' wide adjacent to Fieldcrest Road