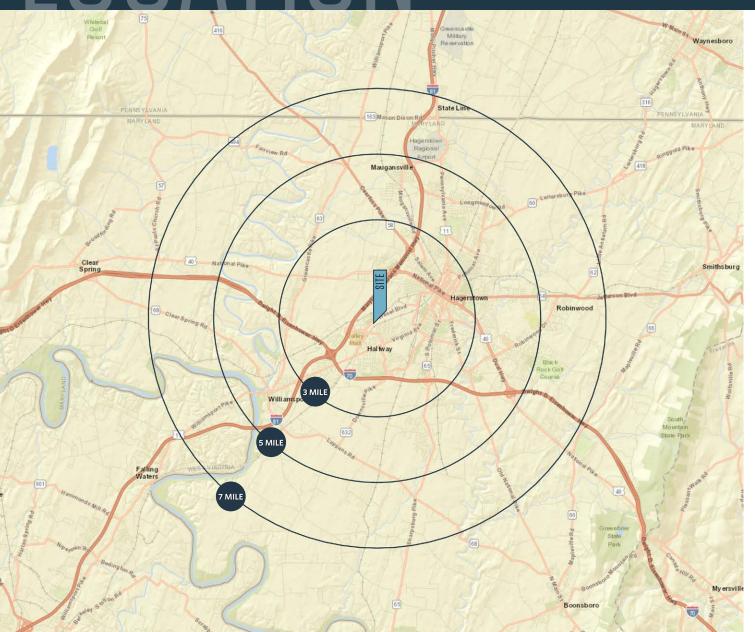

#### DEMOGRAPHICS | 2018:

3-MILE 5-MILE 7-MILE

Population

47,352 86,657 114,403

Daytime Population

31,918 57,724 64,382

Households

19,557 35,204 43,431

Average HH Income

\$55,175 \$65,312 \$70,450

CLICK TO DOWNLOAD DEMOGRAPHIC REPORT