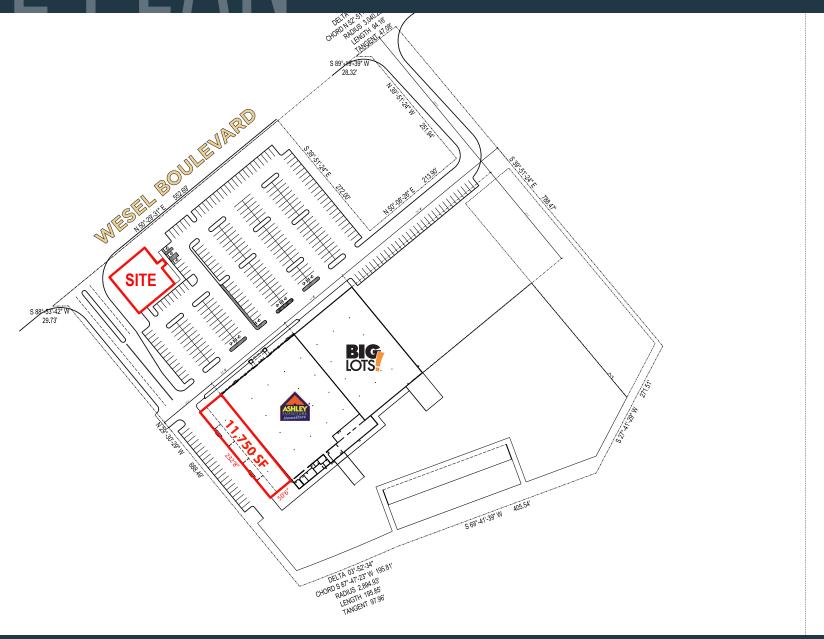

### RETAIL FOR LEASE

- New retail development located at a signalized intersection on Wesel Blvd. in Hagerstown, MD
- Outparcel for sale/lease
- Up to 11,750 SF (50'6" x 232'8") end cap available
- Less than 1 mile from Valley Mall
- Excellent access and visibility to/from Wesel Blvd. via traffic signal

#### PROPERTY HIGHLIGHTS:

11,750 SF (50'6" x 232'8") end cap

# SITE DI AN HAGERSTOWN SQUARE 1501 WESEL BOULEVARD, HAGERSTOWN, MD 21740, WASHINGTON COUNTY