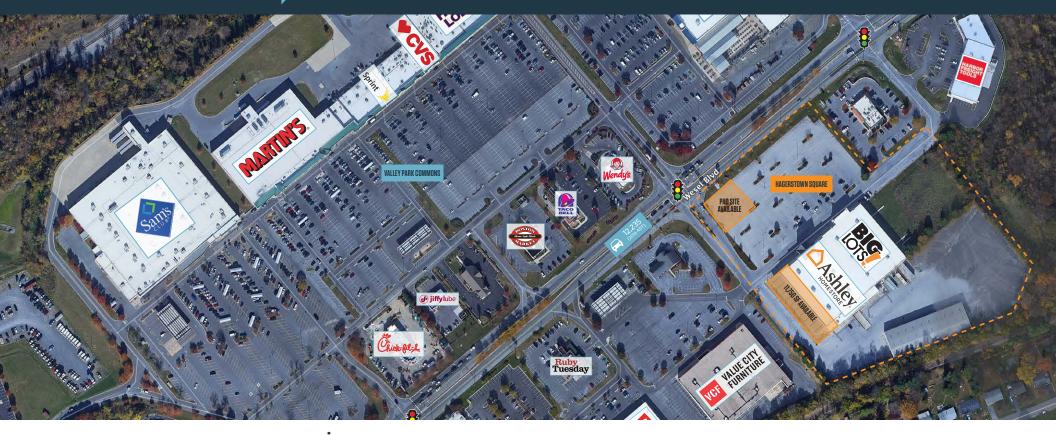

### RETAIL FOR LEASE

- New retail development located at a signalized intersection on Wesel Blvd. in Hagerstown, MD
- Outparcel for sale/lease
- Up to 11,750 SF (50'6" x 232'8") end cap available
- Less than 1 mile from Valley Mall
- Excellent access and visibility to/from Wesel Blvd. via traffic signal

#### PROPERTY HIGHLIGHTS:

11,750 SF (50'6" x 232'8") end cap

#### TRAFFIC COUNTS | 2016:

Wesel Blvd 12,235 ADT