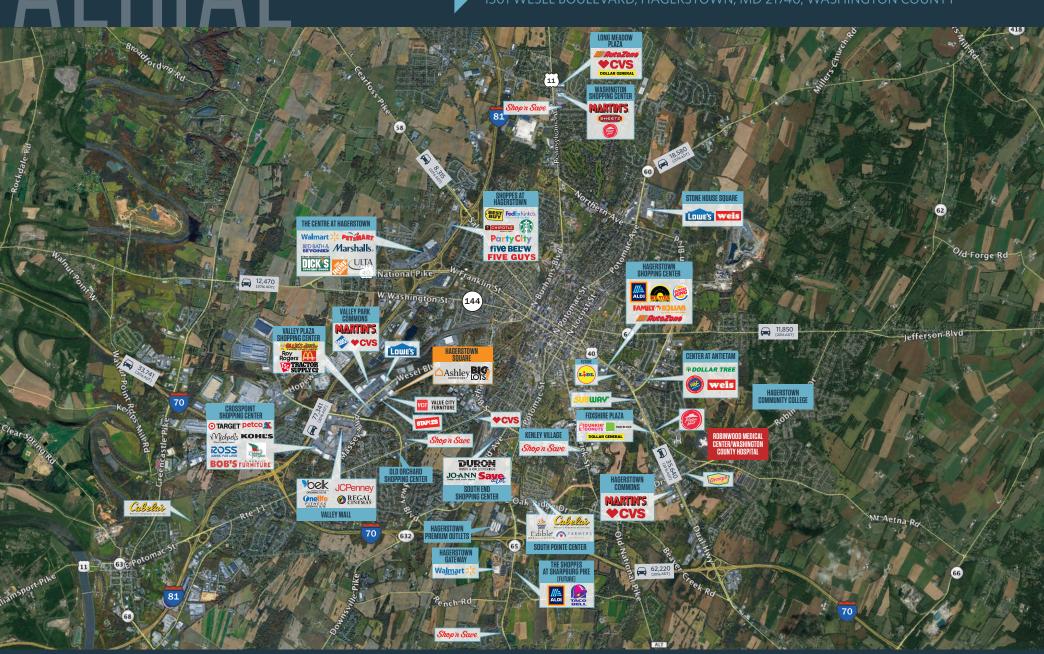

### RETAIL FOR LEASE

- New retail development located at a signalized intersection on Wesel Blvd. in Hagerstown, MD
- Outparcel for sale/lease
- Up to 11,750 SF (50'6" x 232'8") end cap available
- Less than 1 mile from Valley Mall
- Excellent access and visibility to/from Wesel Blvd. via traffic signal