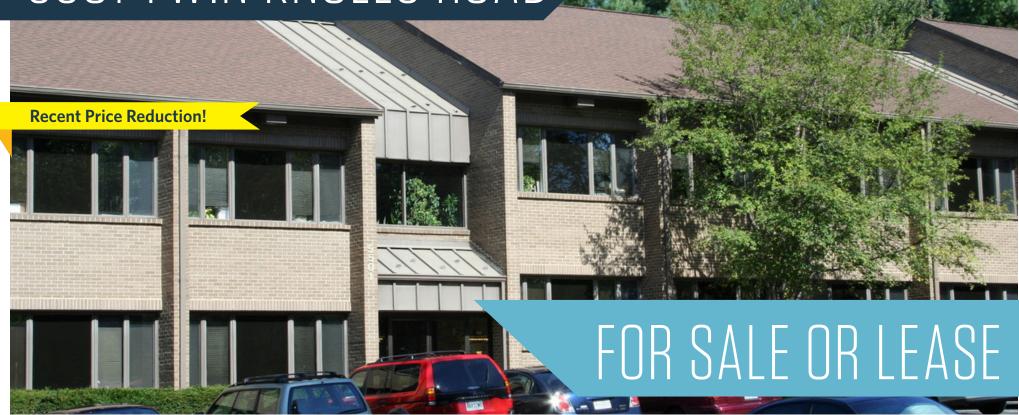

Twin Knolls Professional Center Columbia, Maryland 21045

#### Property Features

- Move in condition!
- 1,400 SF condo available
- Available for sale or lease
- Walk-up unit, built in 1982
- \$1,850/month plus utilities and janitorial

- Sales Price: \$225,000
- Condo Fee: \$330/month
- Taxes: \$630
- Parking 4:1000
- Wired for Verizon FIOS