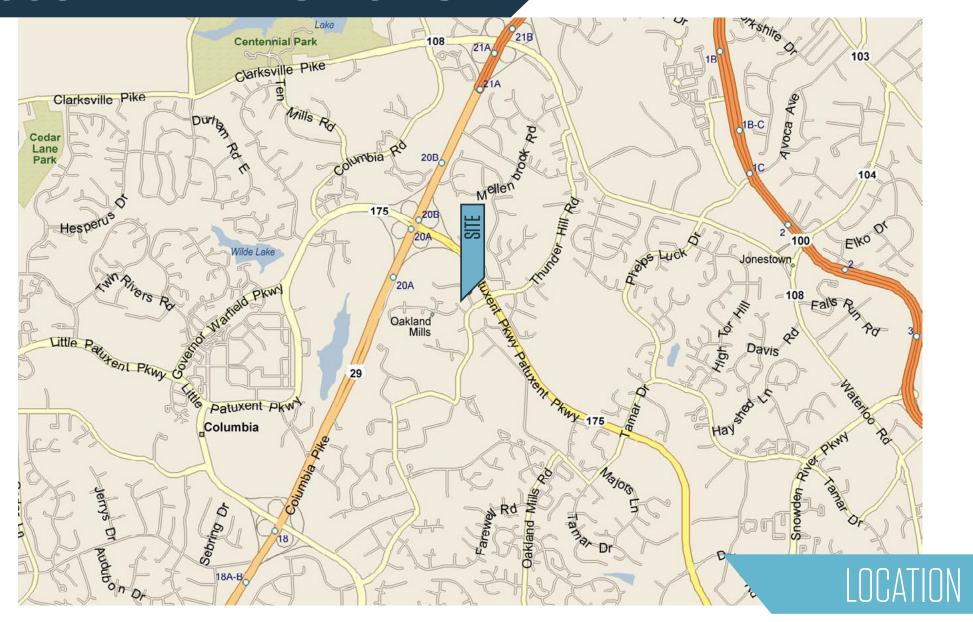

- Quiet location just off Route 175
- 1/4 mile to Route 29
- Hotel and restaurant within walking distance

Twin Knolls Professional Center Columbia, Maryland 21045

FLOOR PLAN

Twin Knolls Professional Center Columbia, Maryland 21045