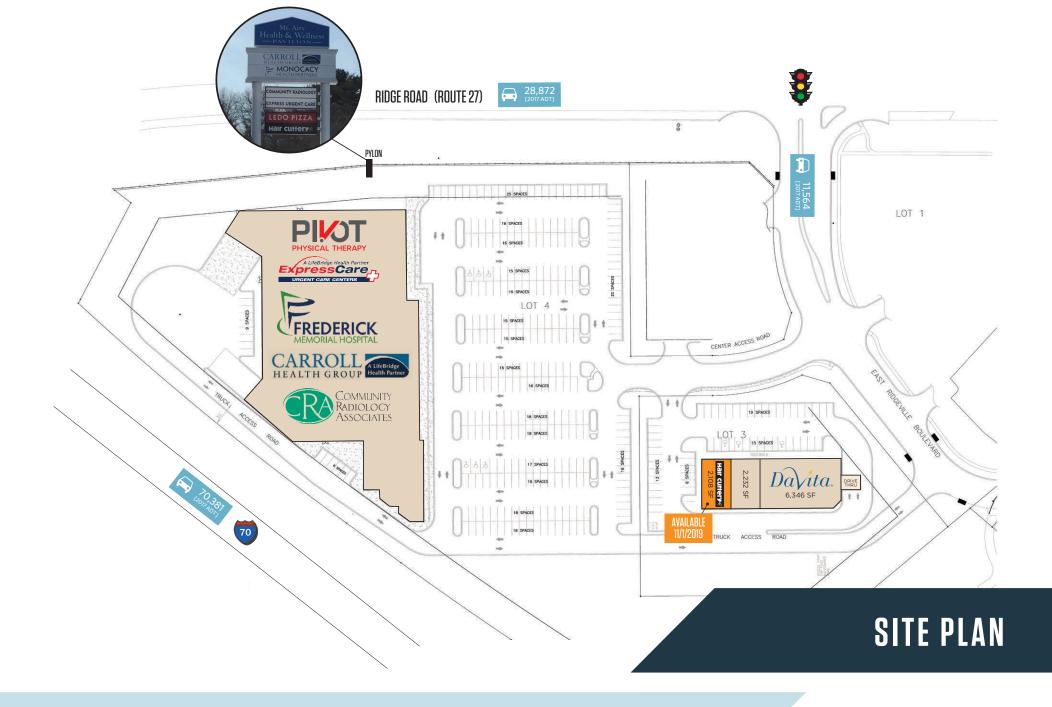

## PROPERTY HIGHLIGHTS

- Located in Mt. Airy, MD (Carroll County) just off of the major interchange of Rt. 27 and I-70.
- Mt. Airy is an affluent trade area boasting average household incomes greater than \$104,000
- A traffic signal is located at the entrance to the shopping center and provided easy ingress and egress to an from the center.
- Pylon available signage
- AVAILABLE SPACE: 2,108 SF