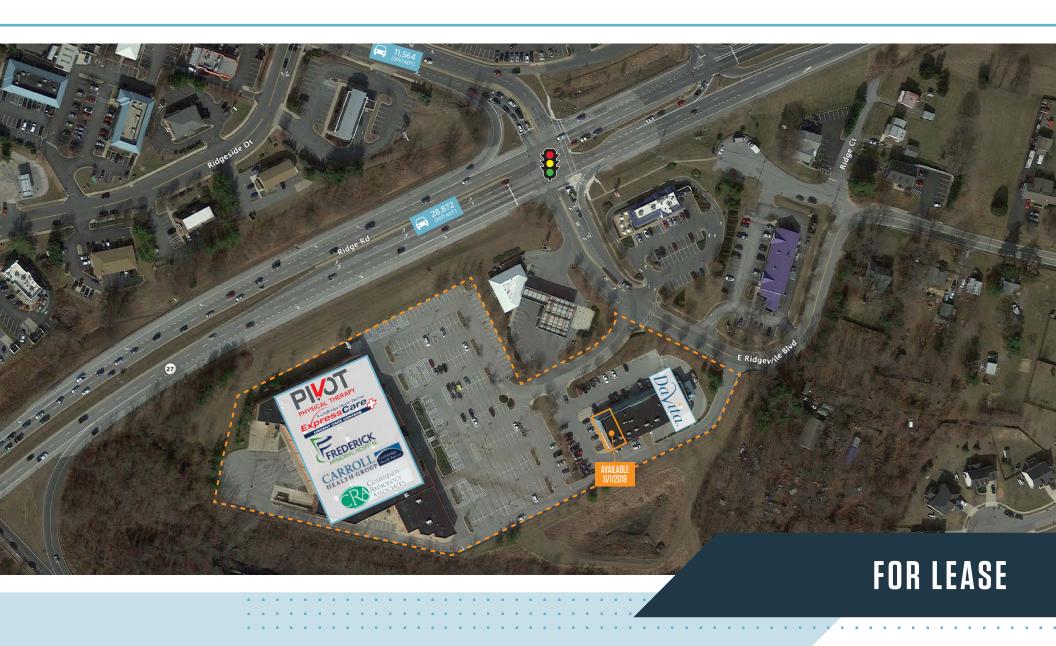

520 E. Ridgeville Blvd., Mount Airy, MD 21771

## PROPERTY HIGHLIGHTS

- Located in Mt. Airy, MD (Carroll County) just off of the major interchange of Rt. 27 and I-70.
- Mt. Airy is an affluent trade area boasting average household incomes greater than \$104,000
- A traffic signal is located at the entrance to the shopping center and provided easy ingress and egress to an from the center.
- Pylon available signage
- AVAILABLE SPACE: 2,108 SF