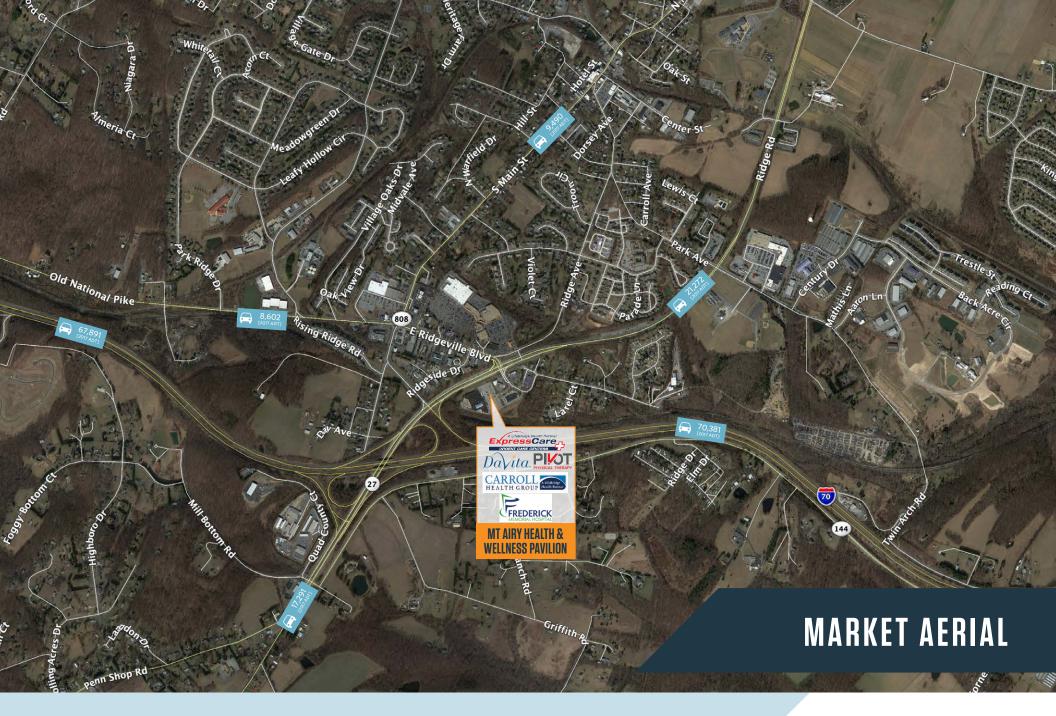

## PROPERTY HIGHLIGHTS

- Located in Mt. Airy, MD (Carroll County) just off of the major interchange of Rt. 27 and I-70.
- Mt. Airy is an affluent trade area boasting average household incomes greater than \$104,000
- A traffic signal is located at the entrance to the shopping center and provided easy ingress and egress to an from the center.
- Pylon available signage
- AVAILABLE SPACE: 2,108 SF