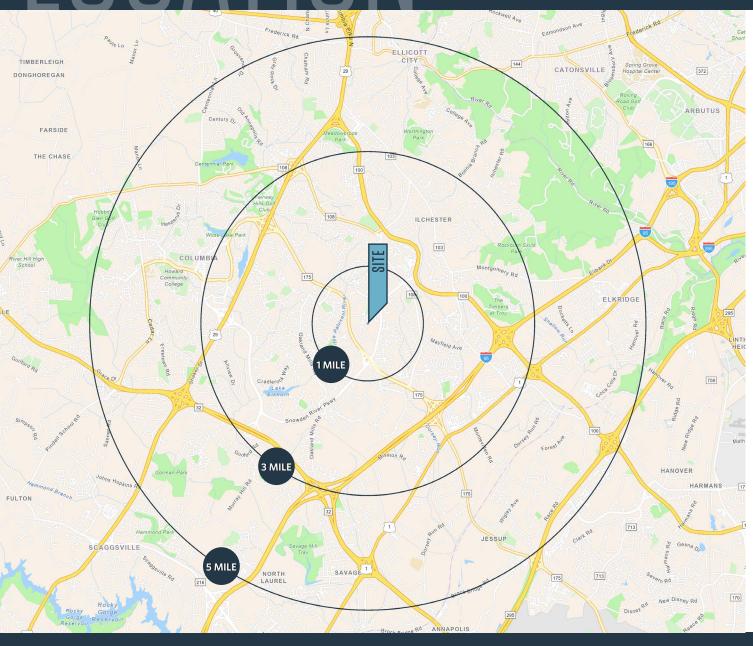

### DEMOGRAPHICS | 2023:

1-MILE 3-MILE 5-MILE

Population

13,126 95,554 213,492

Daytime Population

14,440 105,716 233,059

Households

5,144 36,656 79,222

Average HH Income

\$148,287 \$158,217 \$166,093

### TRAFFIC COUNTS | 2022:

Dobbin Road 17,843 ADT Rt. 175 41,002 ADT Snowden RIver Pkwy 31,284 ADT