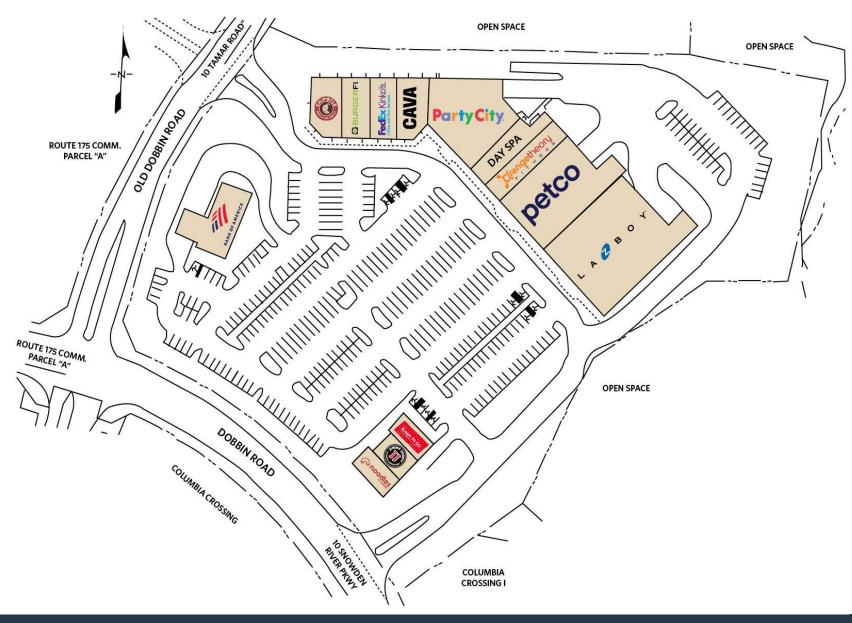

### **DOBBIN STATION** kInb 6181 DOBBIN ROAD, COLUMBIA, MD



## JOIN THESE RETAILERS















## RETAIL FOR LEASE

- Fully Leased
- Intersection Dobbin Road & Old Dobbin Road
- Great area: mix of office, retail and residential
- Great visibility
- Extremely desirable retail market

# DOBBIN STATION 6181 DOBBIN ROAD, COLUMBIA, MD



### DEMOGRAPHICS | 2023:

1-MILE 3-MILE 5-MILE

Population

13,126 95,554 213,492

Daytime Population

14,440 105,716 233,059

Households

5,144 36,656 79,222

Average HH Income

\$148,287 \$158,217 \$166,093

### CLICK TO DOWNLOAD DEMOGRAPHIC REPORT

### TRAFFIC COUNTS | 2022:

Dobbin Road 17,843 ADT Rt. 175 41,002 ADT Snowden RIver Pkwy 31,284 ADT



# SITE PLAN DOBBIN STATION 6181 DOBBIN ROAD, COLUMBIA, MD





# DOBBIN STATION 6181 DOBBIN ROAD, COLUMBIA, MD 100 Kilimanjaro Walmart > HAVERTYS TRADER LIMES JOE'S GOLF BEST 175 BE DSW PETSMART Michaels

### **ANDY FELDMAN**



### FOR MORE INFORMATION, PLEASE CONTACT:

### **ANDY FELDMAN**

afeldman@klnb.com 443-632-2053

100 West Road, Suite 505, Towson, MD 21204

### kinb.com





linkedin.com/company/klnb



facebook.com/KLNBCRE

**CLICK TO VIEW PROPERTY WEBSITE** 

While we have no reason to doubt the accuracy of any of the information supplied, we cannot, and do not, guarantee its accuracy. All information should be independently verified prior to a purchase or lease of the property. We are not responsible for errors, omissions, misuse, or misinterpretation of information contained herein and make no warranty of any kind, express or implied