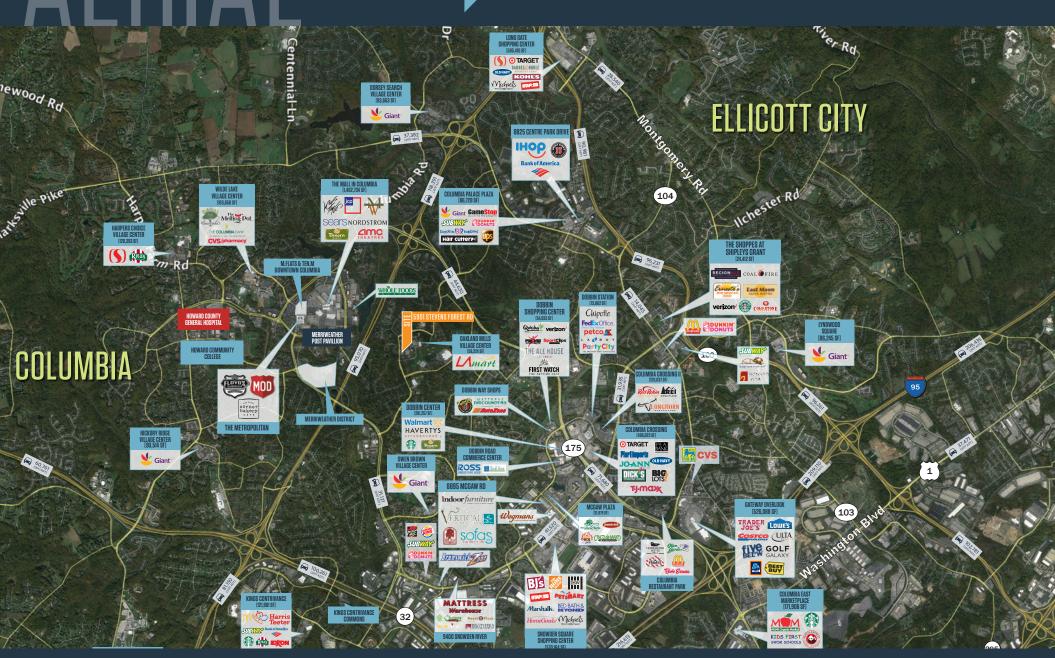

populated residential trade area in underserved retail market

## 5901 STEVENS FOREST ROAD

COLUMBIA, MD 21045



#### PROPERTY HIGHLIGHTS:

1.7 acre pad site located in densely populated Oakland Mills Community within Columbia

#### DEMOGRAPHICS | 2018:

0.5-MILE 1-MILE 3-MILE

Population

4,898 12,279 98,403

Daytime Population

898 15,193 86,179

Households

1,872 5,222 39,894

Average HH Income

\$97,515 \$103,701 \$124,505

### CLICK TO DOWNLOAD DEMOGRAPHIC REPORT

#### TRAFFIC COUNTS | 2017:

Stevens Forest Rd 12,900 ADT
Columbia Pike 93,070 ADT







# SITE DI AN 5901 STEVENS FOREST ROAD COLUMBIA, MD 21045





# SITE DI AN 5901 STEVENS FOREST ROAD COLUMBIA, MD 21045





# SITE DI AN 5901 STEVENS FOREST ROAD COLUMBIA, MD 21045





# 5901 STEVENS FOREST ROAD

COLUMBIA, MD 21045



RYAN MINNEHAN

rminnehan@klnb.com | 443-632-2080 jmeki

JOE MEKULSKI

jmekulski@klnb.com | 443-632-1343



# 5901 STEVENS FOREST ROAD

COLUMBIA, MD 21045





### 5901 STEVENS FOREST ROAD kInb COLUMBIA, MD 21045

### FOR MORE INFORMATION, PLEASE CONTACT:

#### RYAN MINNEHAN

### **JOE MEKULSKI**

rminnehan@klnb.com 443-632-2080

imekulski@klnb.com 443-632-1343

100 West Road, Suite 505, Towson, MD 21204

### kinb.com







facebook.com/KLNB @KLNBLLC linkedin.com/company/klnb



**CLICK TO VIEW PROPERTY WEBSITE** 

While we have no reason to doubt the accuracy of any of the information supplied, we cannot, and do not, guarantee its accuracy. All information should be independently verified prior to a purchase or lease of the property. We are not responsible for errors, omissions, misuse,