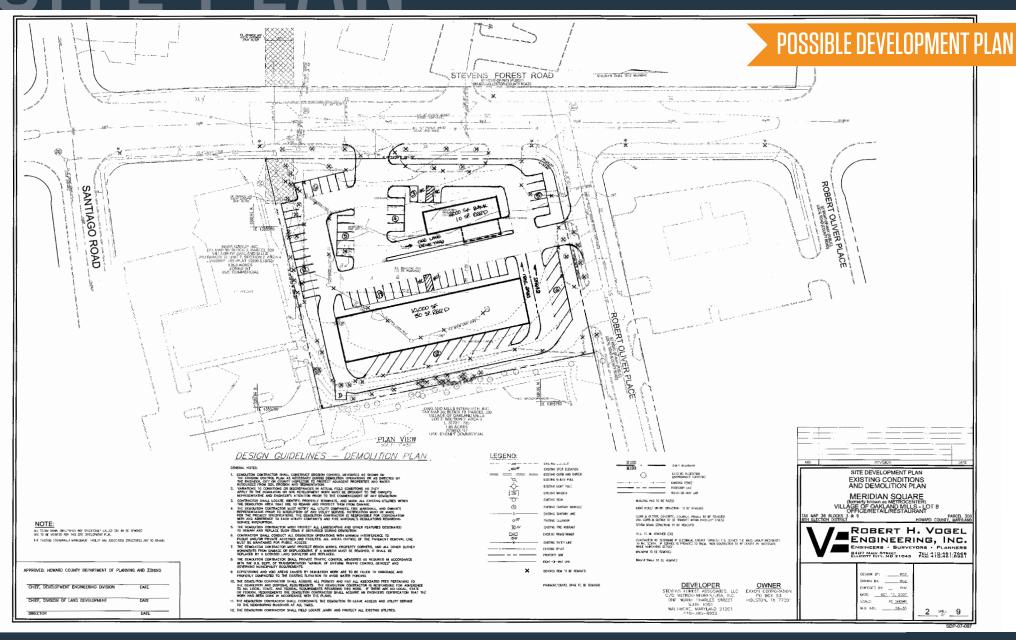

office, automotive, gas, medical, and more)
- Rare development opportunity 0.5 miles from Town Center
- · Densely populated residential trade area in underserved retail market

## 5901 STEVENS FOREST ROAD

COLUMBIA, MD 21045



#### PROPERTY HIGHLIGHTS:

1.7 acre pad site located in densely populated Oakland Mills Community within Columbia

#### DEMOGRAPHICS | 2018:

0.5-MILE 1-MILE 3-MILE

Population

4,898 12,279 98,403

Daytime Population

898 15,193 86,179

Households

1,872 5,222 39,894

Average HH Income

\$97,515 \$103,701 \$124,505

### CLICK TO DOWNLOAD DEMOGRAPHIC REPORT

#### TRAFFIC COUNTS | 2017:

Stevens Forest Rd 12,900 ADT
Columbia Pike 93,070 ADT







# SITE DI AN 5901 STEVENS FOREST ROAD COLUMBIA, MD 21045





# SITE DI AN 5901 STEVENS FOREST ROAD COLUMBIA, MD 21045





# SITE DI AN 5901 STEVENS FOREST ROAD COLUMBIA, MD 21045





# 5901 STEVENS FOREST ROAD

COLUMBIA, MD 21045



RYAN MINNEHAN

rminnehan@klnb.com | 443-632-2080 jmeki

JOE MEKULSKI

jmekulski@klnb.com | 443-632-1343



# 5901 STEVENS FOREST ROAD

COLUMBIA, MD 21045





### 5901 STEVENS FOREST ROAD kInb COLUMBIA, MD 21045

### FOR MORE INFORMATION, PLEASE CONTACT:

#### RYAN MINNEHAN

### **JOE MEKULSKI**

rminnehan@klnb.com 443-632-2080

imekulski@klnb.com 443-632-1343

100 West Road, Suite 505, Towson, MD 21204

### kinb.com







facebook.com/KLNB @KLNBLLC linkedin.com/company/klnb



**CLICK TO VIEW PROPERTY WEBSITE** 

While we have no reason to doubt the accuracy of any of the information supplied, we cannot, and do not, guarantee its accuracy. All information should be independ