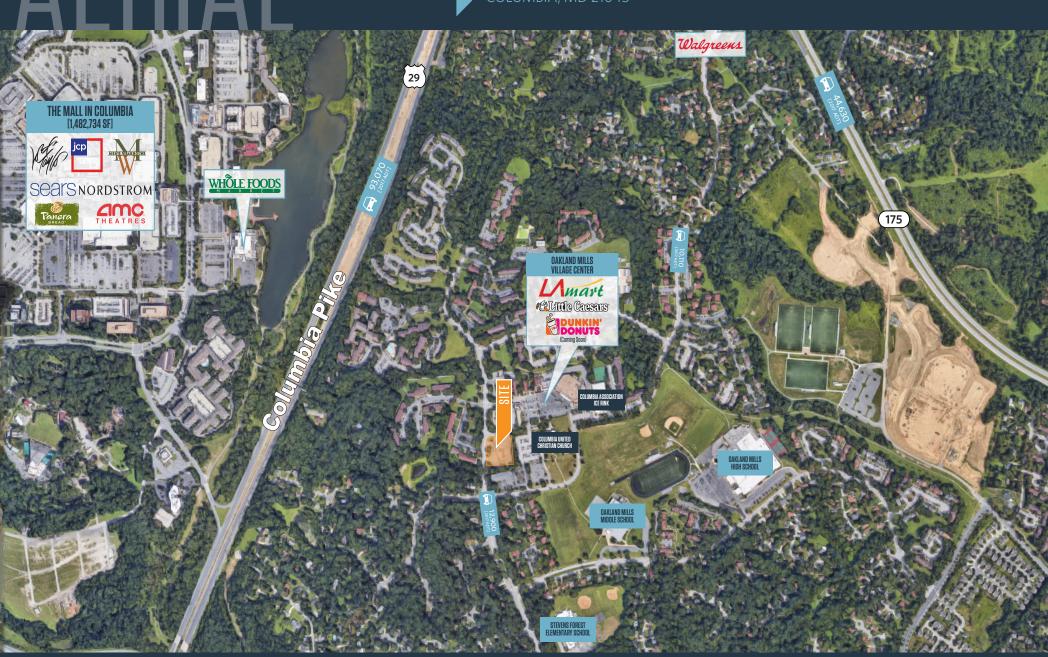

te located in densely populated Oakland Mills Community within Columbia

#### DEMOGRAPHICS | 2018:

0.5-MILE 1-MILE 3-MILE

Population

4,898 12,279 98,403

Daytime Population

898 15,193 86,179

Households

1,872 5,222 39,894

Average HH Income

\$97,515 \$103,701 \$124,505

### CLICK TO DOWNLOAD DEMOGRAPHIC REPORT

#### TRAFFIC COUNTS | 2017:

Stevens Forest Rd 12,900 ADT
Columbia Pike 93,070 ADT







# SITE DI AN 5901 STEVENS FOREST ROAD COLUMBIA, MD 21045





# SITE DI AN 5901 STEVENS FOREST ROAD COLUMBIA, MD 21045





# SITE DI AN 5901 STEVENS FOREST ROAD COLUMBIA, MD 21045





# 5901 STEVENS FOREST ROAD

COLUMBIA, MD 21045



RYAN MINNEHAN

rminnehan@klnb.com | 443-632-2080 jmeki

JOE MEKULSKI

jmekulski@klnb.com | 443-632-1343



# 5901 STEVENS FOREST ROAD

COLUMBIA, MD 21045





### 5901 STEVENS FOREST ROAD kInb COLUMBIA, MD 21045

### FOR MORE INFORMATION, PLEASE CONTACT:

#### RYAN MINNEHAN

### **JOE MEKULSKI**

rminnehan@klnb.com 443-632-2080

imekulski@klnb.com 443-632-1343

100 West Road, Suite 505, Towson, MD 21204

### kinb.com







facebook.com/KLNB @KLNBLLC linkedin.com/company/klnb



**CLICK TO VIEW PROPERTY WEBSITE** 

While we have no reason to doubt the accuracy of any of the information supplied, we cannot, and do not, guarantee its accuracy. All information should be independently verified prior to a purchase or lease of the property. We are not responsible for errors, omissions, misuse, or misinterpretation of information contained herein and make no warranty of any kind, express or implied, with respect to the property or any other matters