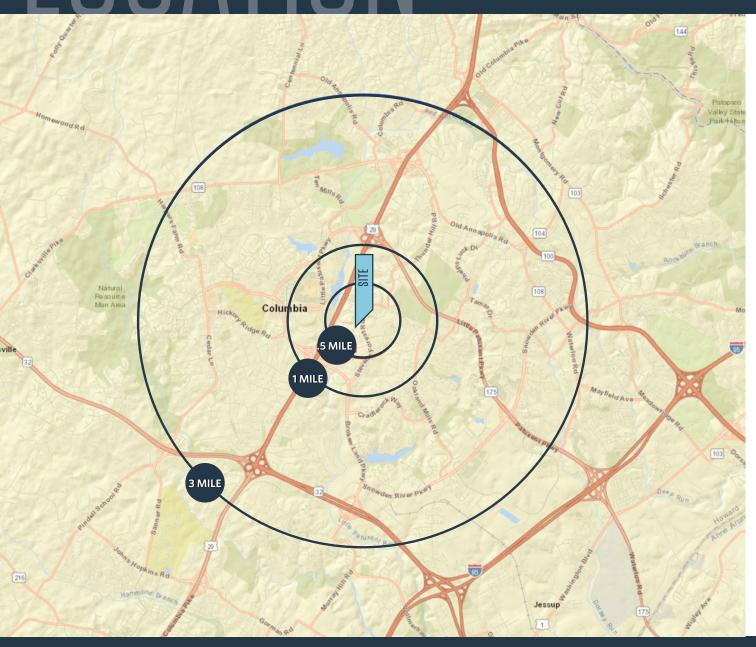

#### DEMOGRAPHICS | 2018:

0.5-MILE 1-MILE 3-MILE

Population

4,898 12,279 98,403

Daytime Population

898 15,193 86,179

Households

1,872 5,222 39,894

Average HH Income

\$97,515 \$103,701 \$124,505

#### TRAFFIC COUNTS | 2017:

Stevens Forest Rd 12,900 ADT
Columbia Pike 93,070 ADT