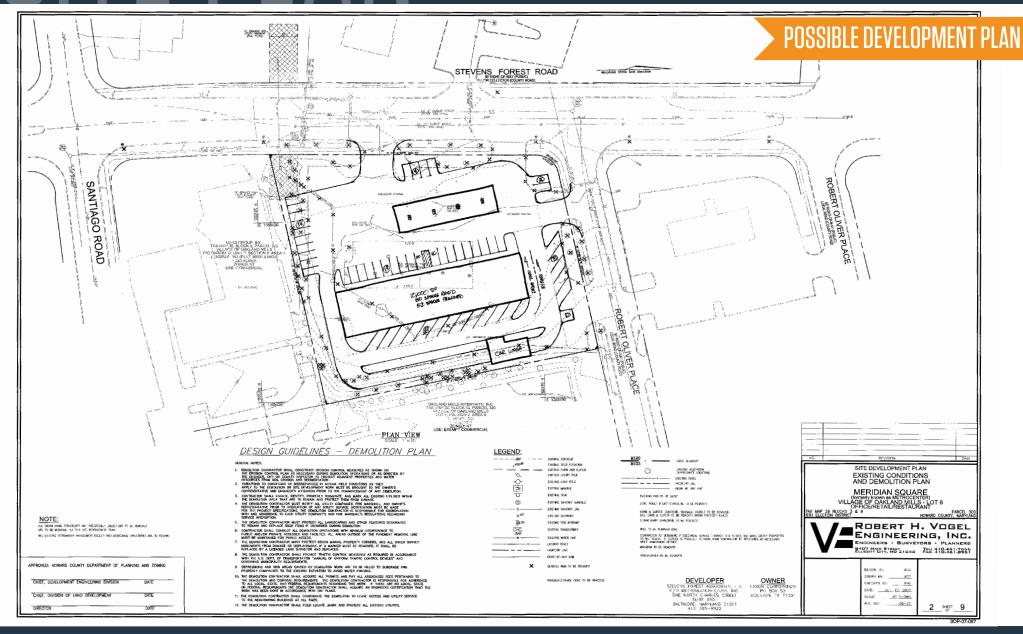

(New Town) Accommodates a variety of commercial uses (retail, office, automotive, gas, medical, and more)
- Rare development opportunity 0.5 miles from Town Center
- · Densely populated residential trade area in underserved retail market

## 5901 STEVENS FOREST ROAD

COLUMBIA, MD 21045



#### PROPERTY HIGHLIGHTS:

1.7 acre pad site located in densely populated Oakland Mills Community within Columbia

#### DEMOGRAPHICS | 2018:

0.5-MILE 1-MILE 3-MILE

Population

4,898 12,279 98,403

Daytime Population

898 15,193 86,179

Households

1,872 5,222 39,894

Average HH Income

\$97,515 \$103,701 \$124,505

### CLICK TO DOWNLOAD DEMOGRAPHIC REPORT

#### TRAFFIC COUNTS | 2017:

Stevens Forest Rd 12,900 ADT
Columbia Pike 93,070 ADT







# SITE DI AN 5901 STEVENS FOREST ROAD COLUMBIA, MD 21045





# SITE DI AN 5901 STEVENS FOREST ROAD COLUMBIA, MD 21045





# SITE DI AN 5901 STEVENS FOREST ROAD COLUMBIA, MD 21045





# 5901 STEVENS FOREST ROAD

COLUMBIA, MD 21045



RYAN MINNEHAN

rminnehan@klnb.com | 443-632-2080 jmeki

JOE MEKULSKI

jmekulski@klnb.com | 443-632-1343



# 5901 STEVENS FOREST ROAD

COLUMBIA, MD 21045





### 5901 STEVENS FOREST ROAD kInb COLUMBIA, MD 21045

### FOR MORE INFORMATION, PLEASE CONTACT:

#### RYAN MINNEHAN

### **JOE MEKULSKI**

rminnehan@klnb.com 443-632-2080

imekulski@klnb.com 443-632-1343

100 West Road, Suite 505, Towson, MD 21204

### kinb.com







facebook.com/KLNB @KLNBLLC linkedin.com/company/klnb



**CLICK TO VIEW PROPERTY WEBSITE** 

While we have no reason to doubt the accuracy of any of the information supplied, we cannot, and do n