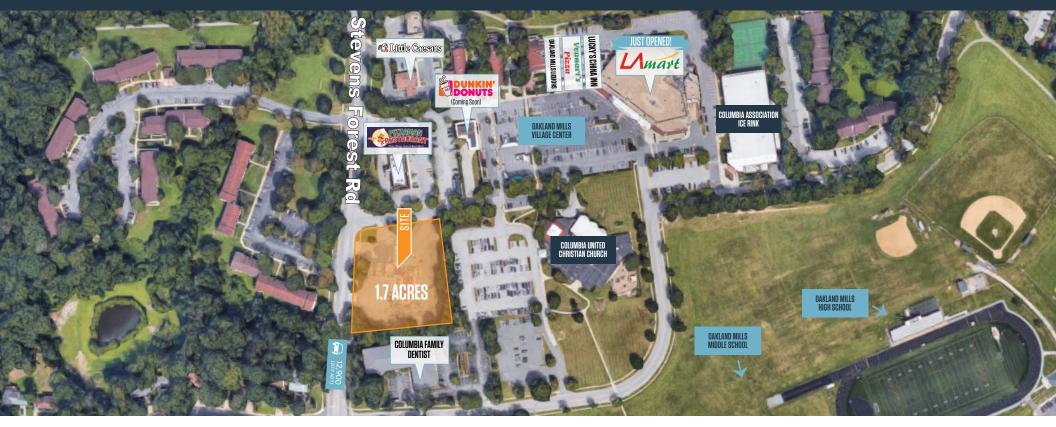

## PAD SITE AVAILABLE

- 1.7 acres for lease in Columbia, MD
- Zoned NT (New Town) Accommodates a variety of commercial uses (retail, office, automotive, gas, medical, and more)
- Rare development opportunity 0.5 miles from Town Center
- · Densely populated residential trade area in underserved retail market

#### PROPERTY HIGHLIGHTS:

1.7 acre pad site located in densely populated Oakland Mills Community within Columbia