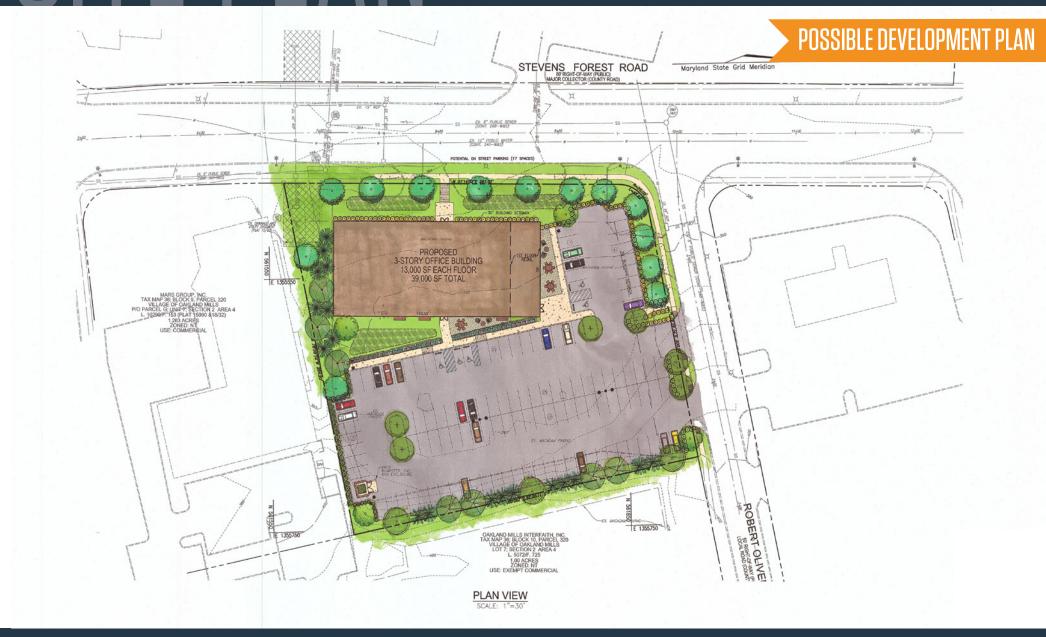

t opportunity 0.5 miles from Town Center
- · Densely populated residential trade area in underserved retail market

## 5901 STEVENS FOREST ROAD

COLUMBIA, MD 21045



#### PROPERTY HIGHLIGHTS:

1.7 acre pad site located in densely populated Oakland Mills Community within Columbia

#### DEMOGRAPHICS | 2018:

0.5-MILE 1-MILE 3-MILE

Population

4,898 12,279 98,403

Daytime Population

898 15,193 86,179

Households

1,872 5,222 39,894

Average HH Income

\$97,515 \$103,701 \$124,505

### CLICK TO DOWNLOAD DEMOGRAPHIC REPORT

#### TRAFFIC COUNTS | 2017:

Stevens Forest Rd 12,900 ADT
Columbia Pike 93,070 ADT







# SITE DI AN 5901 STEVENS FOREST ROAD COLUMBIA, MD 21045





# SITE DI AN 5901 STEVENS FOREST ROAD COLUMBIA, MD 21045





# SITE DI AN 5901 STEVENS FOREST ROAD COLUMBIA, MD 21045





# 5901 STEVENS FOREST ROAD

COLUMBIA, MD 21045



RYAN MINNEHAN

rminnehan@klnb.com | 443-632-2080 jmeki

JOE MEKULSKI

jmekulski@klnb.com | 443-632-1343



# 5901 STEVENS FOREST ROAD

COLUMBIA, MD 21045





### 5901 STEVENS FOREST ROAD kInb COLUMBIA, MD 21045

### FOR MORE INFORMATION, PLEASE CONTACT:

#### RYAN MINNEHAN

### **JOE MEKULSKI**

rminnehan@klnb.com 443-632-2080

imekulski@klnb.com 443-632-1343

100 West Road, Suite 505, Towson, MD 21204

### kinb.com







facebook.com/KLNB @KLNBLLC linkedin.com/company/klnb



**CLICK TO VIEW PROPERTY WEBSITE** 

While we have no reason to doubt the accuracy of any of the information supplied, we cannot, and do not, guarantee its accuracy. All information should be independently verified prior to a purchase or lease of the property. W