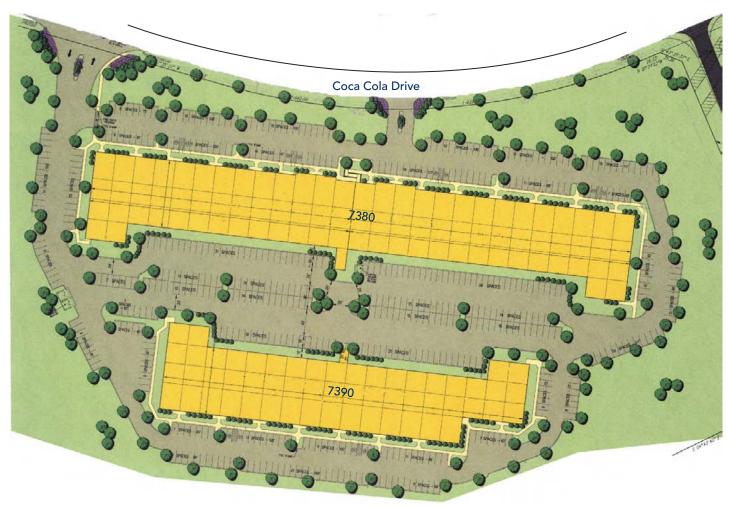

7380 - Building A 7390 - Building B Office/Flex 85,080 SF Office/Flex 54,000 SF

SITE PLAN

7380 Coca Cola Drive, Hanover, MD 21076 **Anne Arundel County** 

FLOOR PLAN

7380 Coca Cola Drive, Hanover, MD 21076 Anne Arundel County