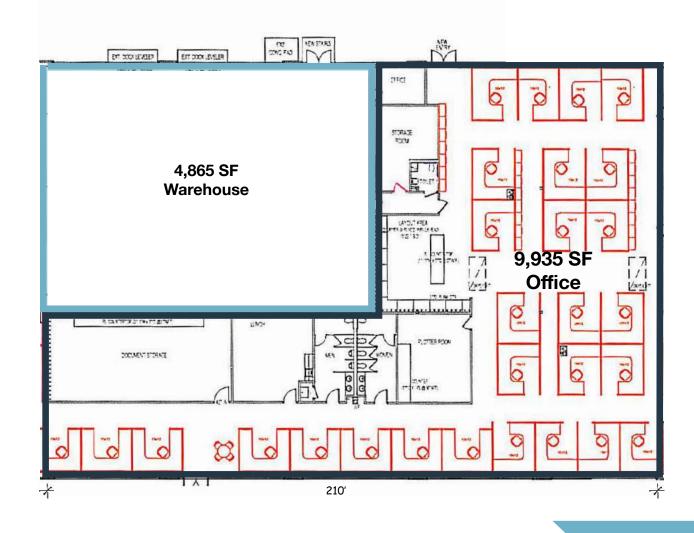

7380 Coca Cola Drive, Hanover, MD 21076 Anne Arundel County

Location: Great location just off of Route 100, minutes

to I-295, I-695, & I-95

• **Office Area:** 9,935 SF

• Warehouse: 4,865 SF

• **Total:** 14,800 SF

7380 - Building A 7390 - Building B Office/Flex 85,080 SF Office/Flex 54,000 SF

SITE PLAN

7380 Coca Cola Drive, Hanover, MD 21076 **Anne Arundel County** 

FLOOR PLAN

7380 Coca Cola Drive, Hanover, MD 21076 Anne Arundel County