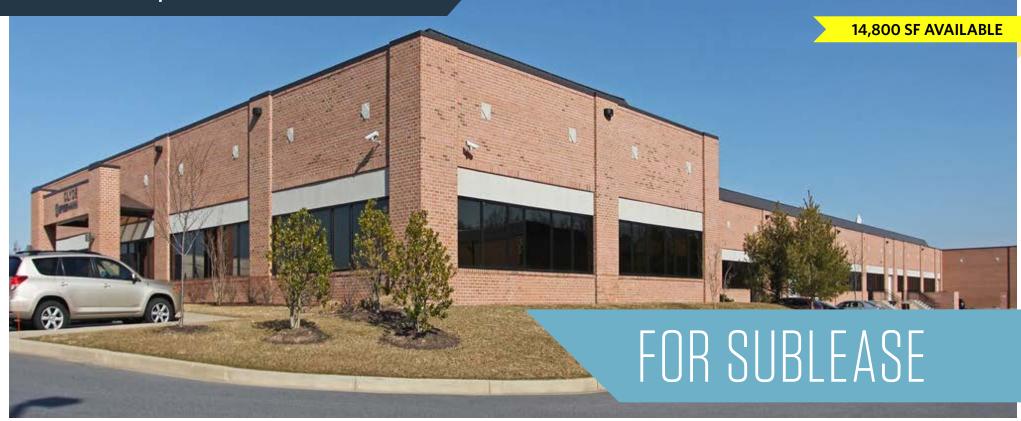

7380 Coca Cola Drive, Hanover, MD 21076 Anne Arundel County

Location: Great location just off of Route 100, minutes

to I-295, I-695, & I-95

• **Office Area:** 9,935 SF

• Warehouse: 4,865 SF

• **Total:** 14,800 SF