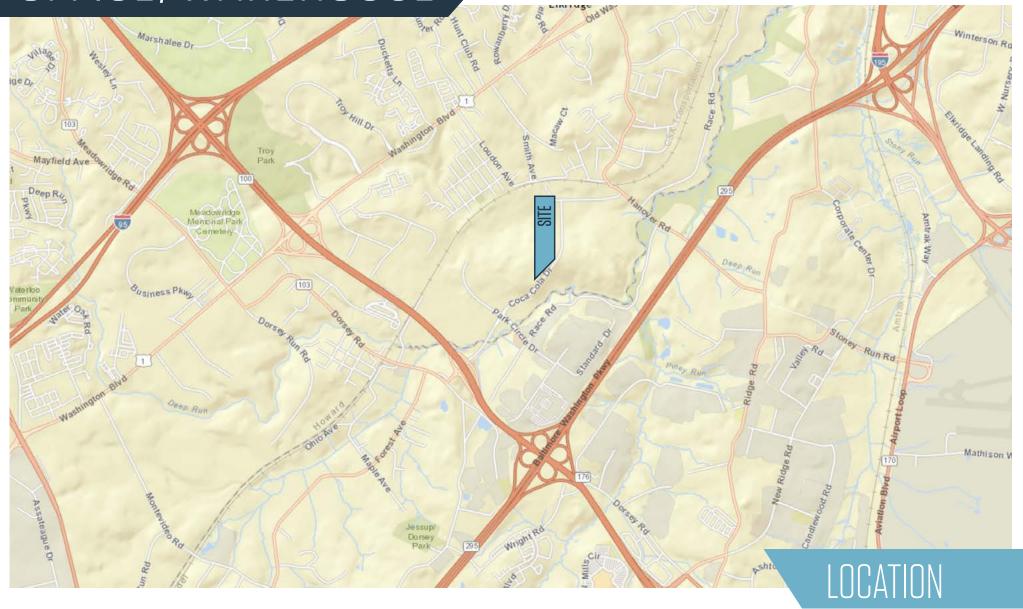

• **Parking:** 4.11/1000 SF

• HVAC: Individually controlled & separately metered

• **Distance:** 2.9 miles to Arundel Mills Mall & 4.7 to BWI

7380 Coca Cola Drive, Hanover, MD 21076 Anne Arundel County

7380 Coca Cola Drive, Hanover, MD 21076 Anne Arundel County