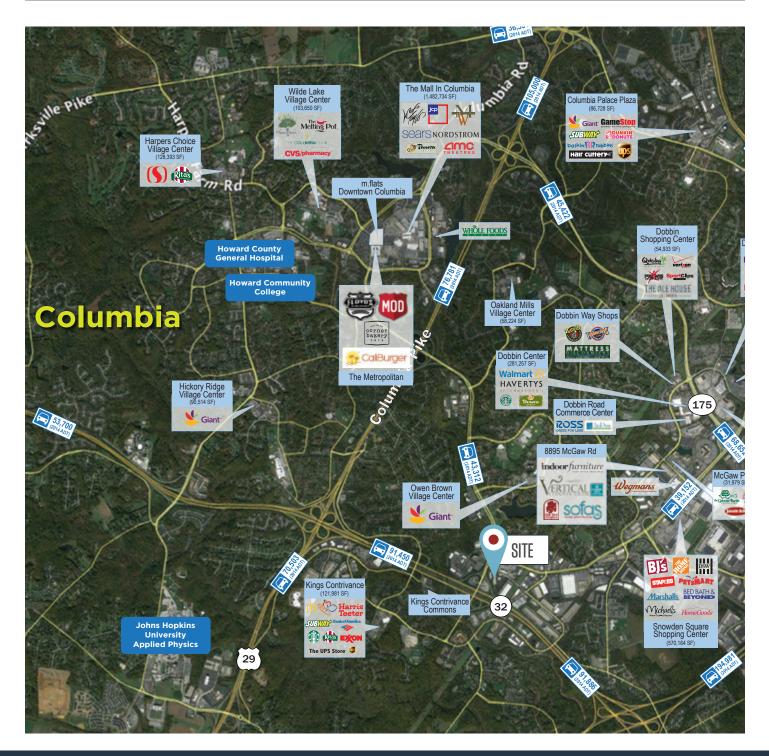

#### MARKET AERIAL

6011 University Blvd, Suite 350 Ellicott City, MD 21043 **klnb.com** 