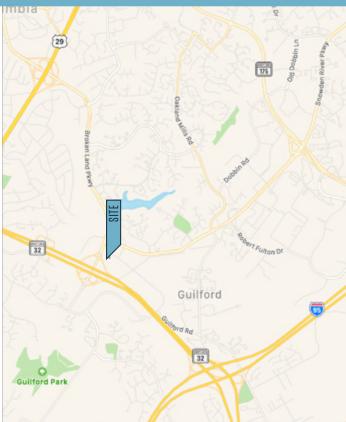

#### **Building Highlights**

- One (1) story office/warehouse with drive-in door
- Excellent location between intersections of Route 32/ Broken Land Parkway and Snowden River Parkway/Broken Land Parkway
- Minutes to I-95, center of Baltimore/Washington Corridor
- Convenient drive-up parking, Verizon FiOS available