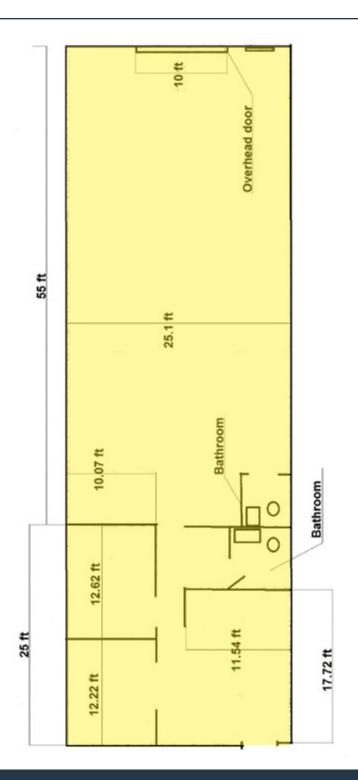

#### **Suite Highlights**

- Approximately 2,000 RSF (25' x 80') available 6/1/2019
- 1/3 office; 2/3 air-conditioned warehouse
- Reception area, two (2) individual offices, open warehouse

#### FLOOR PLAN - UNIT A

**Spence Daw** sdaw@klnb.com <u>443-574-1</u>429 **Richard Fields** rfields@klnb.com 443-574-1428