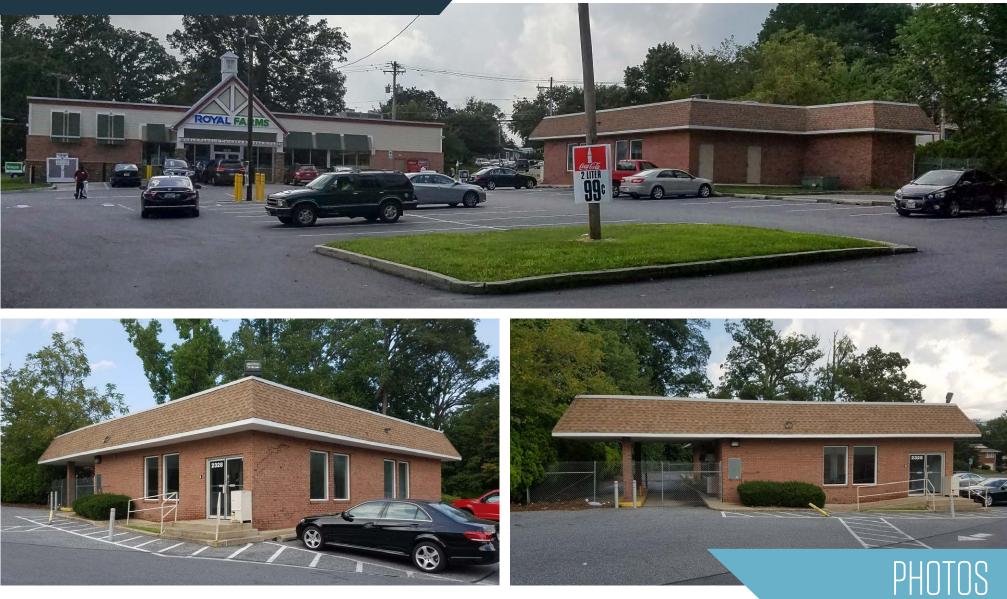

### JOIN: ØSHOPPERS. RITE ROYAL FARMS

- 2,000± SF bank branch building with existing vault and drive thru lanes.
- Co-tenant with a highly successful and newly rebuilt Royal Farms store (opened March 2016).
- Pikesville has the highest bank branch deposits in Baltimore County per FDIC data.
- Corner site at signaled intersection with ingress/ egress on both Smith Ave & Old Pimlico Rd.

#### AVAILABLE SPACE

2,000± SF Bank Branch Building with Vault & Drive Thru