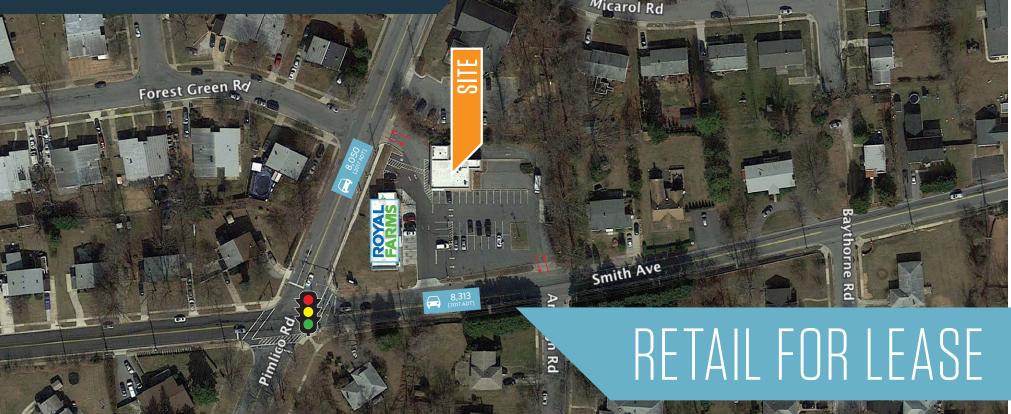

### JOIN: ØSHOPPERS. RITE ROYAL FARMS

- 2,000± SF bank branch building with existing vault and drive thru lanes.
- Co-tenant with a highly successful and newly rebuilt Royal Farms store (opened March 2016).
- Pikesville has the highest bank branch deposits in Baltimore County per FDIC data.
- Corner site at signaled intersection with ingress/ egress on both Smith Ave & Old Pimlico Rd.

- Easily accessible from 695 (Baltimore Beltway)
- Primary intersection within the heart of Pikesville. This bank branch building with drive thru is ready to accommodate a replacement financial institution in this highly coveted banking deposit trade area.

#### CLICK TO DOWNLOAD DEMOGRAPHIC REPORT

TRAFFIC COUNTS | 2017:

Smit

Old

| th Avenue    | 8,313 ADT |
|--------------|-----------|
| Pimlico Road | 8,050 ADT |

kInb