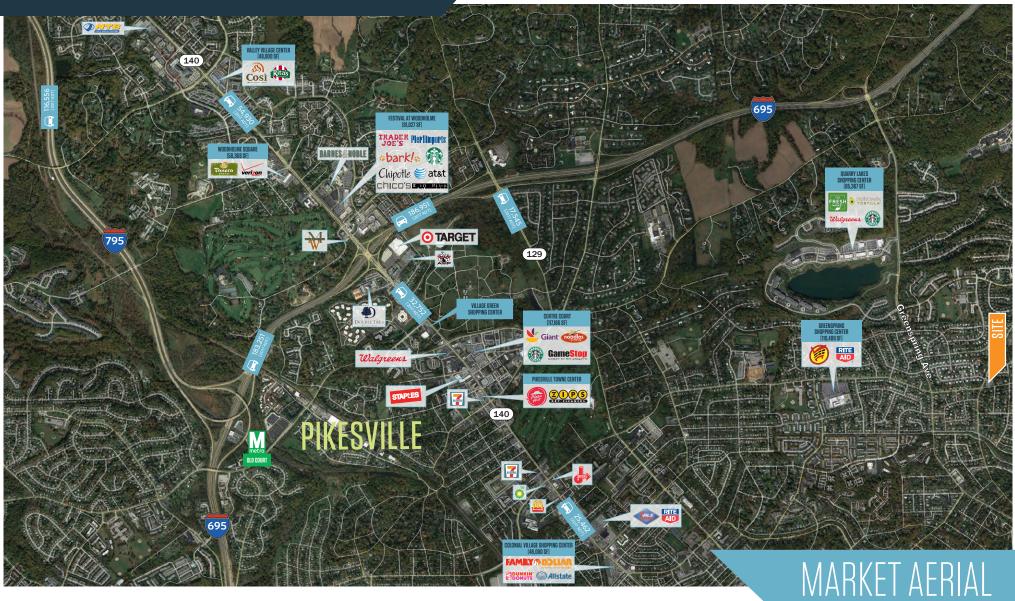

### JOIN: ØSHOPPERS. RITE ROYAL FARMS

- 2,000± SF bank branch building with existing vault and drive thru lanes.
- Co-tenant with a highly successful and newly rebuilt Royal Farms store (opened March 2016).
- Pikesville has the highest bank branch deposits in Baltimore County per FDIC data.
- Corner site at signaled intersection with ingress/ egress on both Smith Ave & Old Pimlico Rd.

- Easily accessible from 695 (Baltimore Beltway)
- Primary intersection within the heart of Pikesville. This bank branch building with drive thru is ready to accommodate a replacement financial institution in this highly coveted banking deposit trade area.