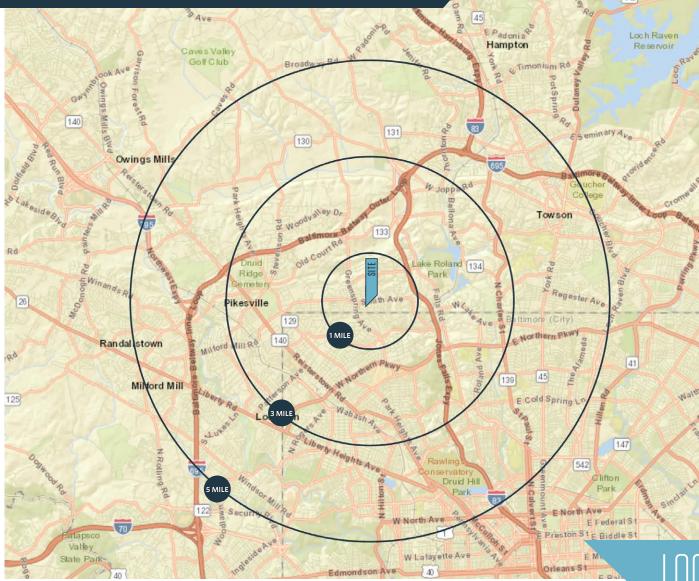

### DEMOGRAPHICS | 2018:

| 1-MILE                                     | 3-MILE   | 5-MILE   |
|--------------------------------------------|----------|----------|
| Population<br>23,013                       | 110,766  | 362,719  |
| Daytime Population<br>2,458 50,443 173,385 |          |          |
| Households<br>9,555                        | 45.199   | 145.020  |
| Average HH Income                          |          |          |
| \$116,473                                  | \$94,377 | \$86,030 |

#### CLICK TO DOWNLOAD DEMOGRAPHIC REPORT

TRAFFIC COUNTS | 2017:

Smit

Old

| th Avenue    | 8,313 ADT |
|--------------|-----------|
| Pimlico Road | 8,050 ADT |

kInb