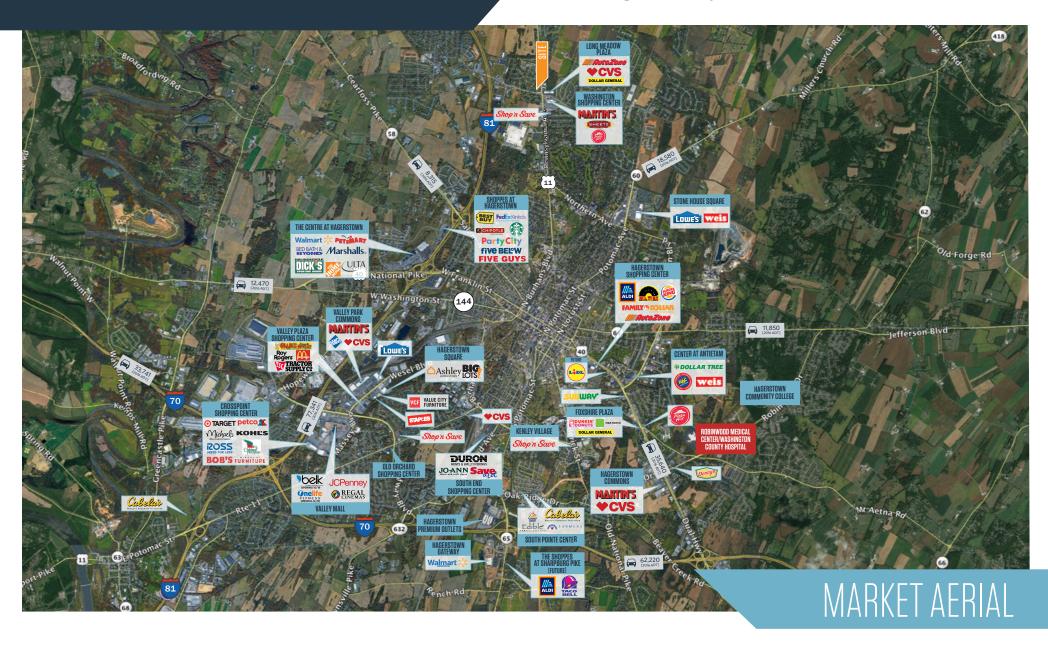

# NEARBY:

- Duel access off of Pennsylvania and Maugans Ave.
- Closest major intersection to I-81
- Prime undeveloped lot on busy corner

Hagerstown, MD 21942 Washington County