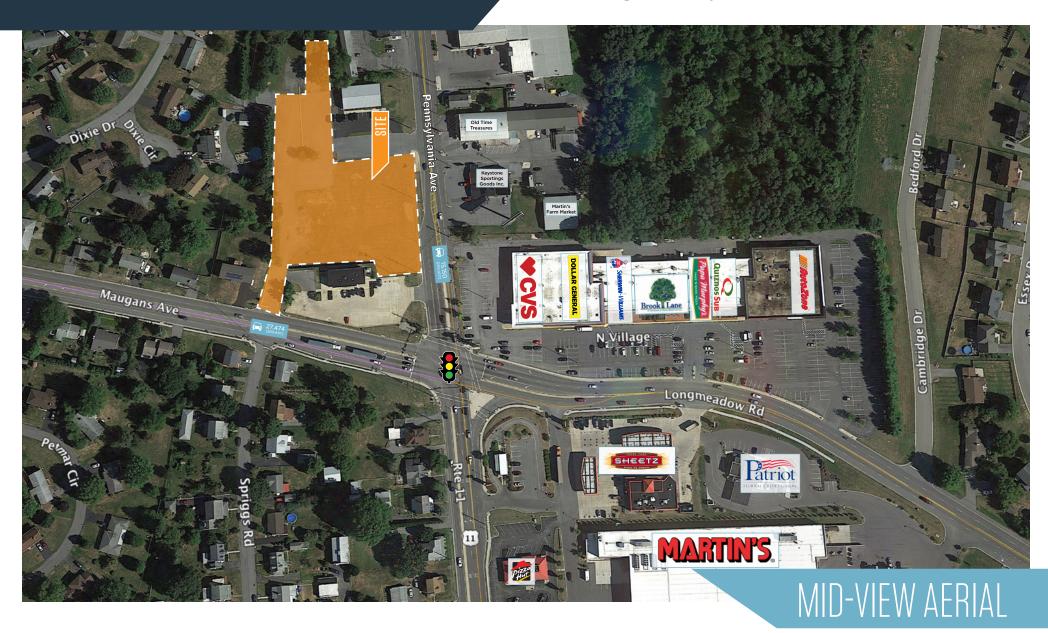

# NEARBY:

- Duel access off of Pennsylvania and Maugans Ave.
- Closest major intersection to I-81
- Prime undeveloped lot on busy corner

Hagerstown, MD 21942 Washington County

#### TRAFFIC COUNTS | 2016:

Maugans Ave. 26,262 ADT Pennsylvania Ave. (Rt. 11) 14,541 ADT

LOCATION & DEMOGRAPHICS