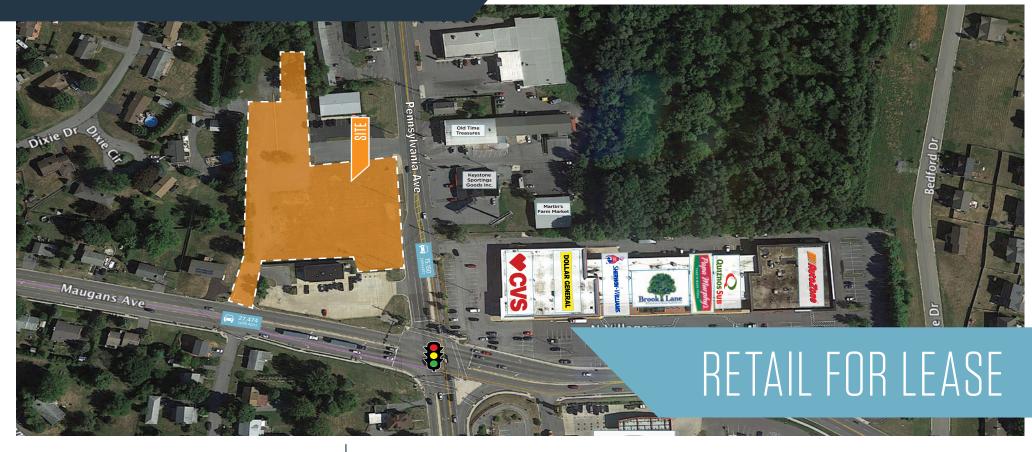

# NEARBY:

- Duel access off of Pennsylvania and Maugans Ave.
- Closest major intersection to I-81
- Prime undeveloped lot on busy corner

Hagerstown, MD 21942 Washington County

#### AVAILABLE SPACE

3.45 acres of land, delivery immediate