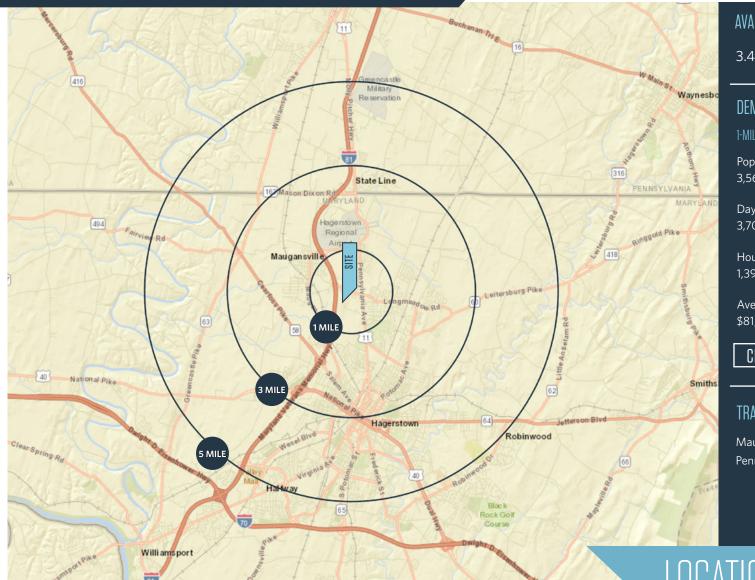

#### AVAILABLE SPACE

3.45 acres of land, delivery immediate

### DEMOGRAPHICS | 2018:

1-MILE 3-MILE 5-MILE

Population

3,569 37,542 71,105

Daytime Population

3,707 18,521 43,911

Households

1,390 14,666 28,799

Average HH Income

\$81,952 \$70,389 \$65,438

CLICK TO DOWNLOAD DEMOGRAPHIC REPORT

#### TRAFFIC COUNTS | 2016:

Maugans Ave. 26,262 ADT Pennsylvania Ave. (Rt. 11) 14,541 ADT

LOCATION & DEMOGRAPHICS