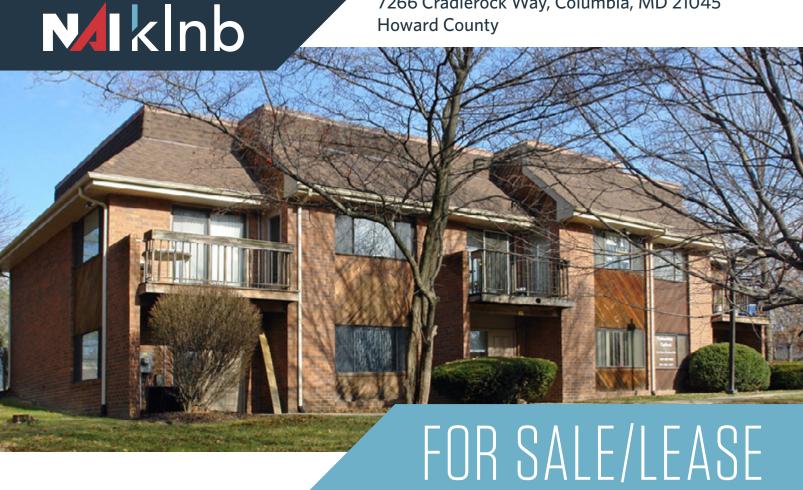

7266 Cradlerock Way, Columbia, MD 21045 **Howard County** 

## PROPERTY OVERVIEW

Street level retail/office space, previously used as large optometry office. Current floor plan includes mix of office, open and storage space.

## **Building Highlights**

- Total 3 levels. Entrance on street level, and ADA compliant areas.
- Ideal location in rarely available condo office/retail building.
- Located just off Broken Land Parkway, minutes to Routes 29, 32, 175 and the mall in Columbia.
- For Sale or Lease