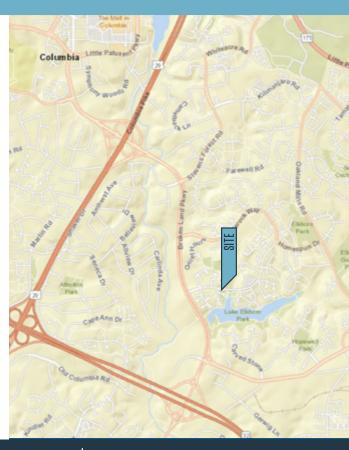

## **Building Highlights**

- Total 3 levels. Entrance on street level, and ADA compliant areas.
- Ideal location in rarely available condo office/retail building.
- Located just off Broken Land Parkway, minutes to Routes 29, 32, 175 and the mall in Columbia.
- For Sale or Lease