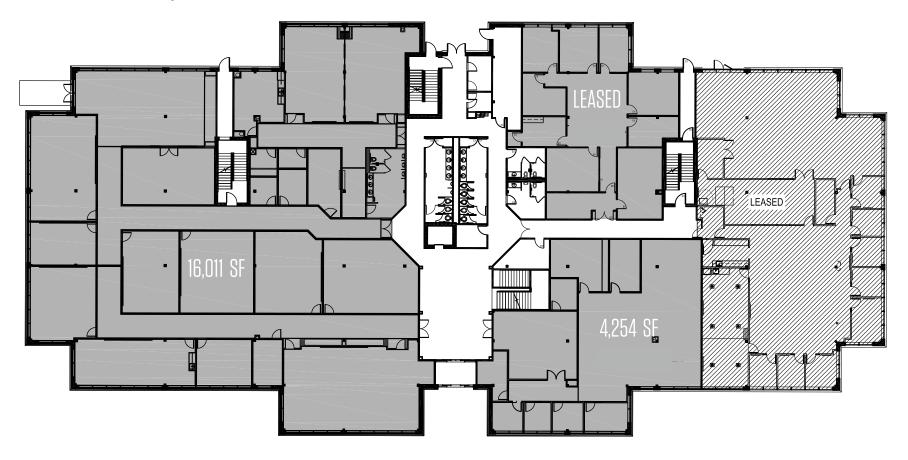

HILLSIDE BUSINESS PARK

7030 Dorsey Road, Hanover, MD 21076 Howard County

- Available 20,265 square feet total:
  - 4,254 square feet
  - 16,011 square feet (divisible)
- 63,000 square foot Class A office building
- Rental Rate: negotiable
- · Located within 2 miles of BWI airport
- Adjacent to Route 100 & MD-295 with excellent visibility

HILLSIDE BUSINESS PARK

7030 Dorsey Road, Hanover, MD 21076 Howard County

First Floor: 20,265 Square Feet

FLOOR PLAN