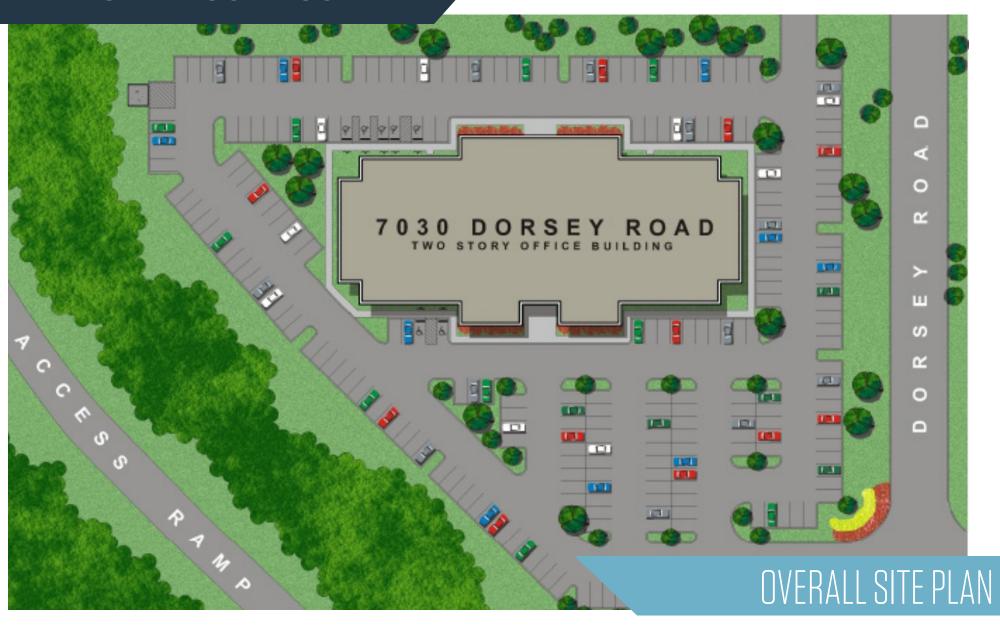

HILLSIDE BUSINESS PARK

7030 Dorsey Road, Hanover, MD 21076 Howard County

- Available 20,265 square feet total:
  - 4,254 square feet
  - 16,011 square feet (divisible)
- 63,000 square foot Class A office building
- Rental Rate: negotiable
- · Located within 2 miles of BWI airport
- Adjacent to Route 100 & MD-295 with excellent visibility

- Located within 2 miles of BWI airport
- Adjacent to Route 100 & MD -295 with excellent visibility
- Top of building signage potential
- Amenities near by include: Over fifteen (15) Hotels within a 3
  mile radius, Arundel Mills Mall with over seventeen (17) dine-in
  restaurants and twenty-three (23) fast food restaurants at the mall,
  Maryland Live Casino, Walmart and a Costco

## HILLSIDE BUSINESS PARK

7030 Dorsey Road, Hanover, MD 21076 **Howard County** 