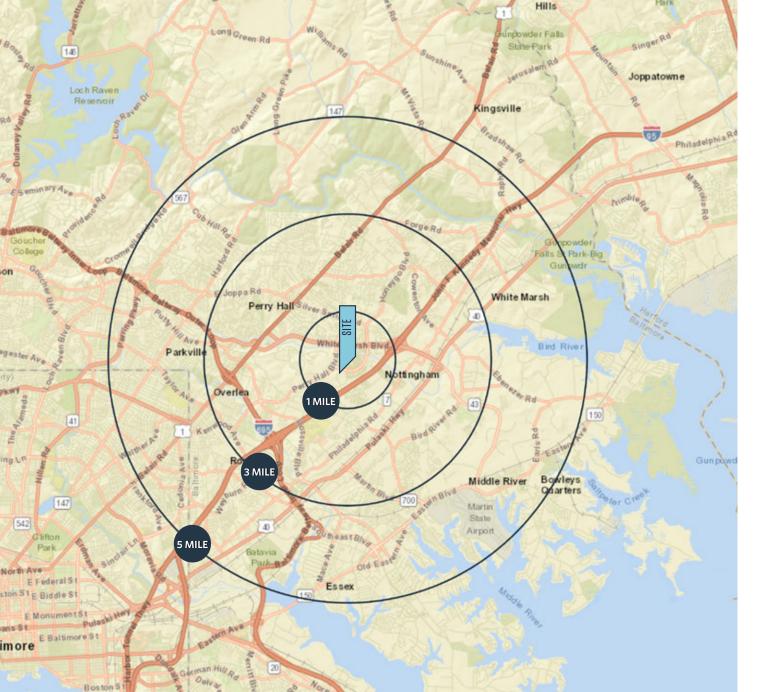

### **DEMOGRAPHICS**

| 1 mile                    | 3 miles          | 5 miles  |
|---------------------------|------------------|----------|
| 12,310<br>POPULATION      | 98,972           | 233,519  |
| 11,738<br>DAYTIME POPUL   | 46,256<br>_ATION | 80,395   |
| \$87,941<br>AVERAGE HH IN | \$85,613<br>COME | \$81,202 |