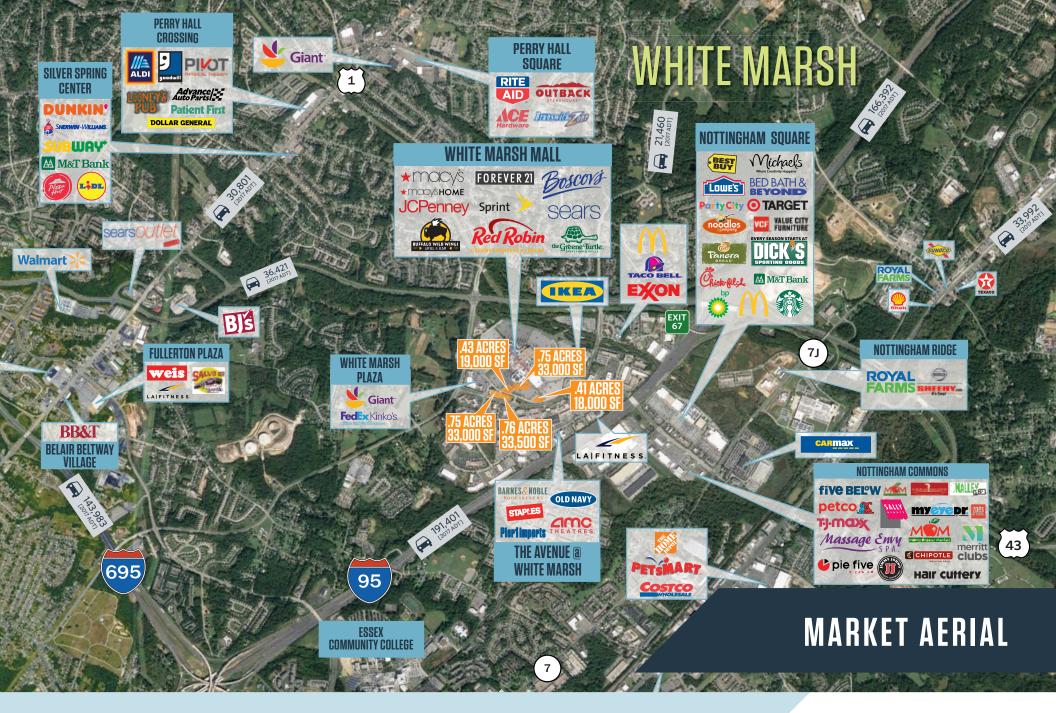

CE:**

- Pad 1 33,000 SF/0.75 acres
- Pad 2 33,500 SF/0.76 acres
- Pad 3 17,000 SF/0.43 acres
- Pad 4 18,000 SF/0.41 acres
- Pad 5 33,000 SF/0.75 acres

### **DEMOGRAPHICS**

| 1 mile                    | 3 miles          | 5 miles  |
|---------------------------|------------------|----------|
| 12,310<br>POPULATION      | 98,972           | 233,519  |
| 11,738<br>DAYTIME POPUL   | 46,256<br>_ATION | 80,395   |
| \$87,941<br>AVERAGE HH IN | \$85,613<br>COME | \$81,202 |

#### TRAFFIC

| Honeygo Blvd     | 30,900 AADT  |
|------------------|--------------|
| 1-95             | 191,401 AADT |
| White Marsh Blvd | 27,792 AADT  |
| Perry Hall Blvd  | 17,210 AADT  |

#### JOIN



#### **NEARBY**







### ★MOCYS PREMIER PADS AT WHITE MARSH MALL

PATRICK MILLER pmiller@klnb.com 443-632-2042







PATRICK MILLER pmiller@klnb.com 443-632-2042







PATRICK MILLER pmiller@klnb.com 443-632-2042







PATRICK MILLER pmiller@klnb.com 443-632-2042





# LISCIOTTI ★MOCYŚ PREMIER PADS AT WHITE MARSH MALL Honeygo Blvd at Corporate Drive, White Marsh, MD 21236

#### CONTACT

PATRICK MILLER pmiller@klnb.com 443-632-2041

JOE MEKULSKI jmekulski@klnb.com 443-632-1343

100 West Road, Suite 505 Towson, MD 21204

klnb.com

lisciotti.com

**VISIT PROPERTY WEBSITE** 







While we have no reason to doubt the accuracy of any of the information supplied, we cannot, and do not, guarantee its accuracy. All information should be independently verified prior to a purchase or lease of the property. We are not responsible for errors, omissions, misuse, or misinterpretation of information contained h