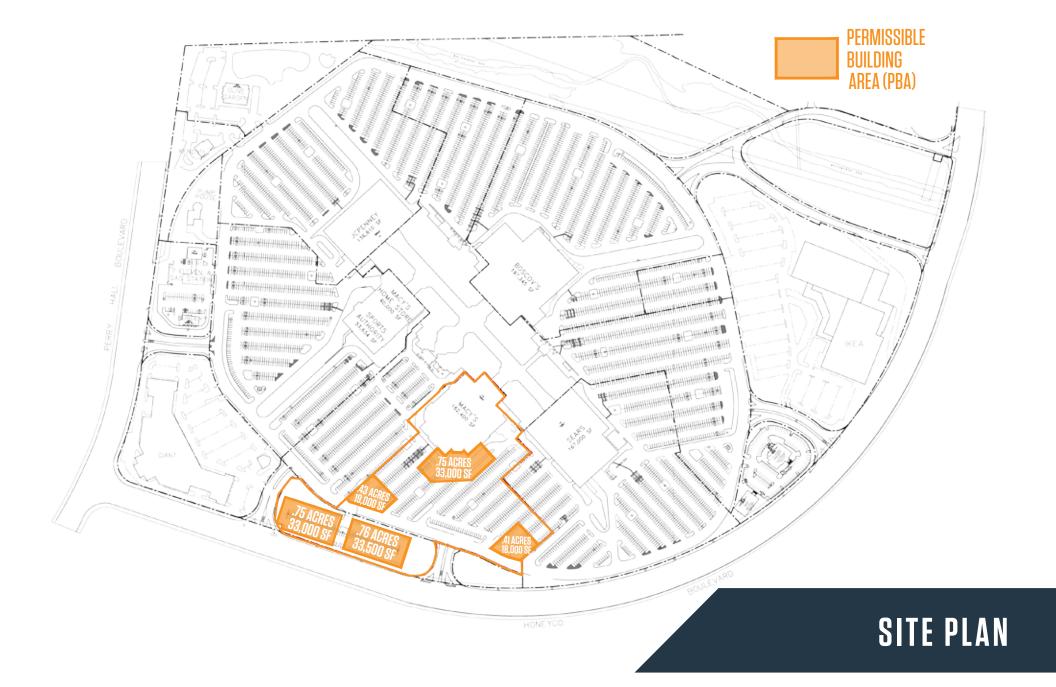

#### **AVAILABLE SPACE:**

- Pad 1 33,000 SF/0.75 acres
- Pad 2 33,500 SF/0.76 acres
- Pad 3 17,000 SF/0.43 acres
- Pad 4 18,000 SF/0.41 acres
- Pad 5 33,000 SF/0.75 acres