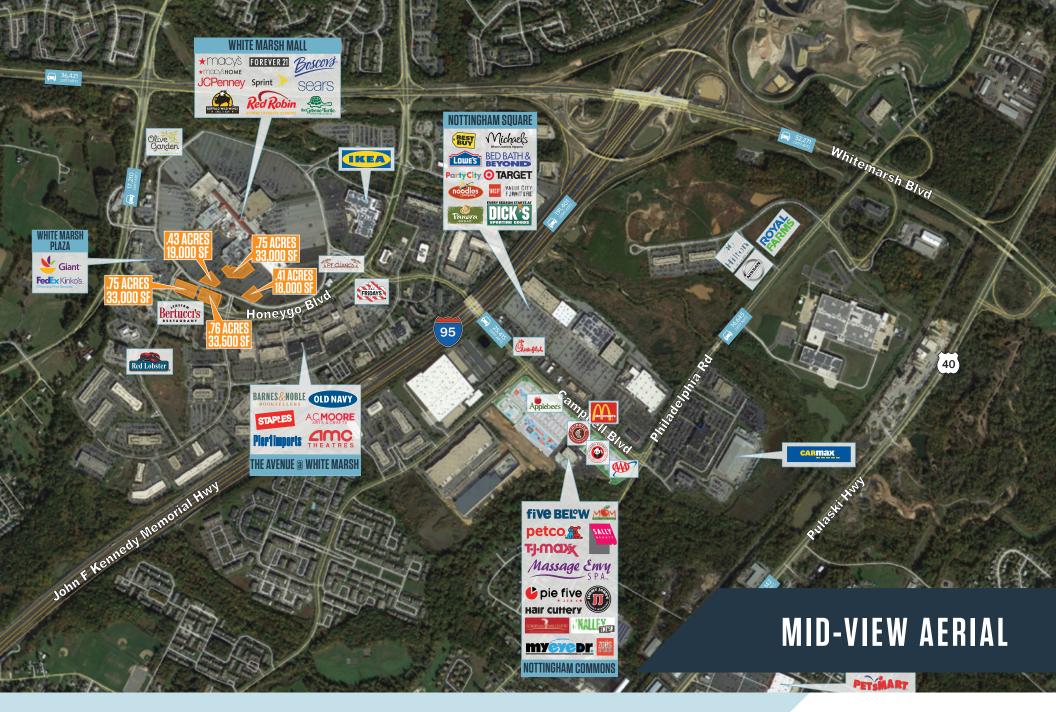

F/0.76 acres
- Pad 3 17,000 SF/0.43 acres
- Pad 4 18,000 SF/0.41 acres
- Pad 5 33,000 SF/0.75 acres

### **DEMOGRAPHICS**

| 1 mile                    | 3 miles          | 5 miles  |
|---------------------------|------------------|----------|
| 12,310<br>POPULATION      | 98,972           | 233,519  |
| 11,738<br>DAYTIME POPUL   | 46,256<br>_ATION | 80,395   |
| \$87,941<br>AVERAGE HH IN | \$85,613<br>COME | \$81,202 |

#### TRAFFIC

| Honeygo Blvd     | 30,900 AADT  |
|------------------|--------------|
| 1-95             | 191,401 AADT |
| White Marsh Blvd | 27,792 AADT  |
| Perry Hall Blvd  | 17,210 AADT  |

#### JOIN



#### **NEARBY**







### ★MOCYS PREMIER PADS AT WHITE MARSH MALL

PATRICK MILLER pmiller@klnb.com 443-632-2042







PATRICK MILLER pmiller@klnb.com 443-632-2042







PATRICK MILLER pmiller@klnb.com 443-632-2042







PATRICK MILLER pmiller@klnb.com 443-632-2042





# LISCIOTTI ★MOCYŚ PREMIER PADS AT WHITE MARSH MALL Honeygo Blvd at Corporate Drive, White Marsh, MD 21236

#### CONTACT

PATRICK MILLER pmiller@klnb.com 443-632-2041

JOE MEKULSKI jmekulski@klnb.com 443-632-1343

100 West Road, Suite 505 Towson, MD 21204

klnb.com

lisciotti.com

**VISIT PROPERTY WEBSITE** 







While we have no reason to doubt the accuracy of any of the information supplied, we cannot, and do not, guarantee its accuracy. All information should be independently verified prior to a purchase or lease of the property. We are not responsible for errors, omissions, misuse, or misinterpretation of information contained herein and make no warranty of any kind, express or i