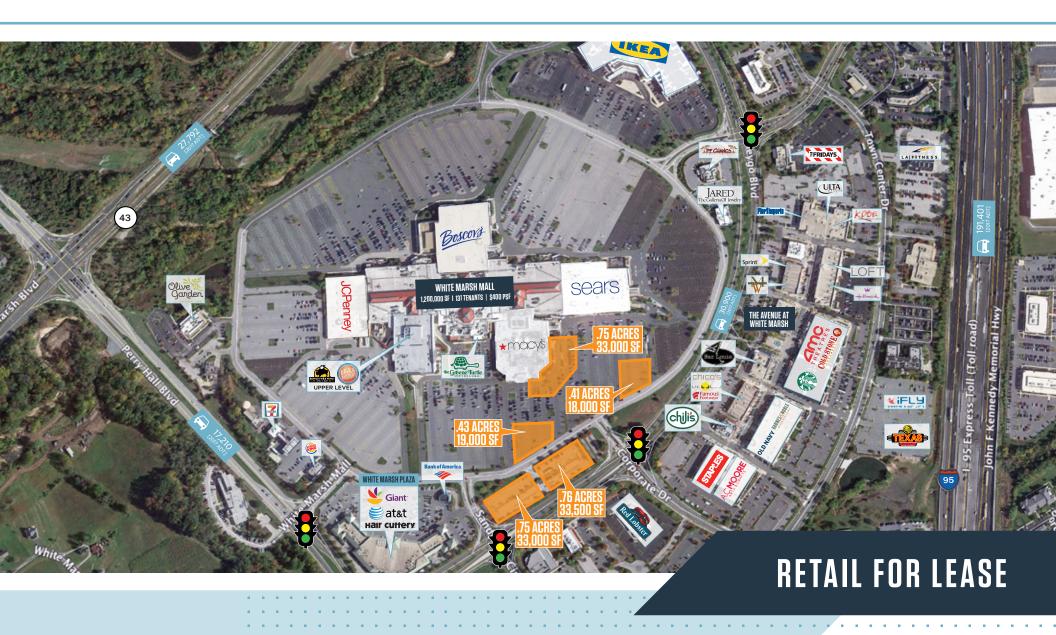

#### PROPERTY HIGHLIGHTS

**RETAIL PADS FOR LEASE:** 

#### **AVAILABLE SPACE:**

- Pad 1 33,000 SF/0.75 acres
- Pad 2 33,500 SF/0.76 acres
- Pad 3 17,000 SF/0.43 acres
- Pad 4 18,000 SF/0.41 acres
- Pad 5 33,000 SF/0.75 acres