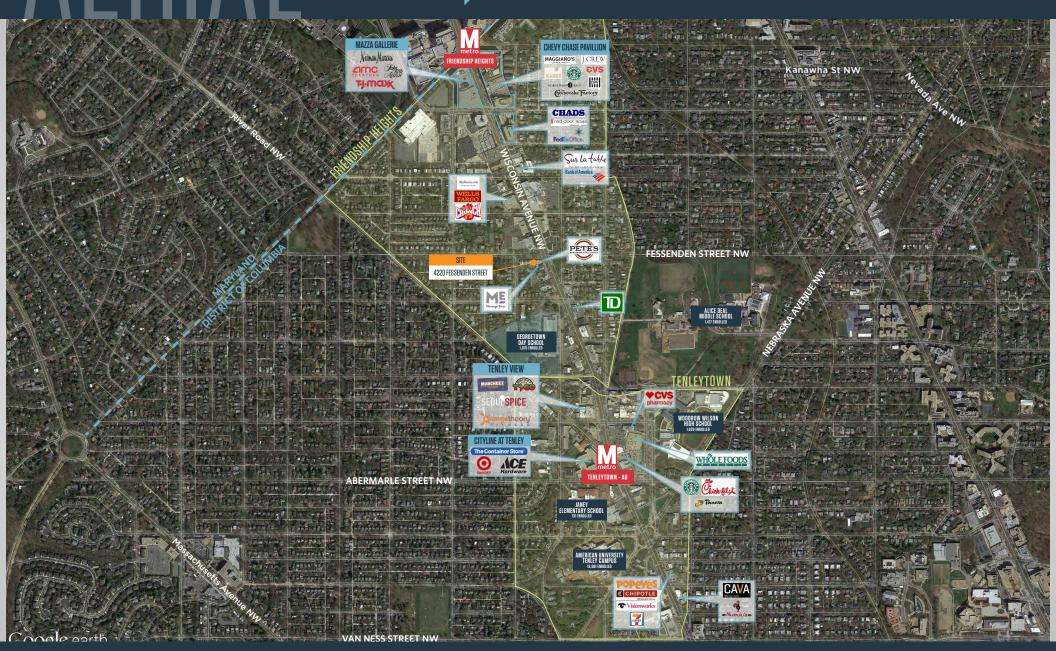

## JOIN THESE RETAILERS

MATISSE

## RETAIL FOR LEASE

- Prime retail space available in the dense and affluent Upper Northwest
- Excellent visibility from Wisconsin Ave and 3 blocks to Friendship Heights Metro
- Rare small 805 square foot space
- Adjacent to neighborhood favorites Pete's Pizza and Coffee Nature