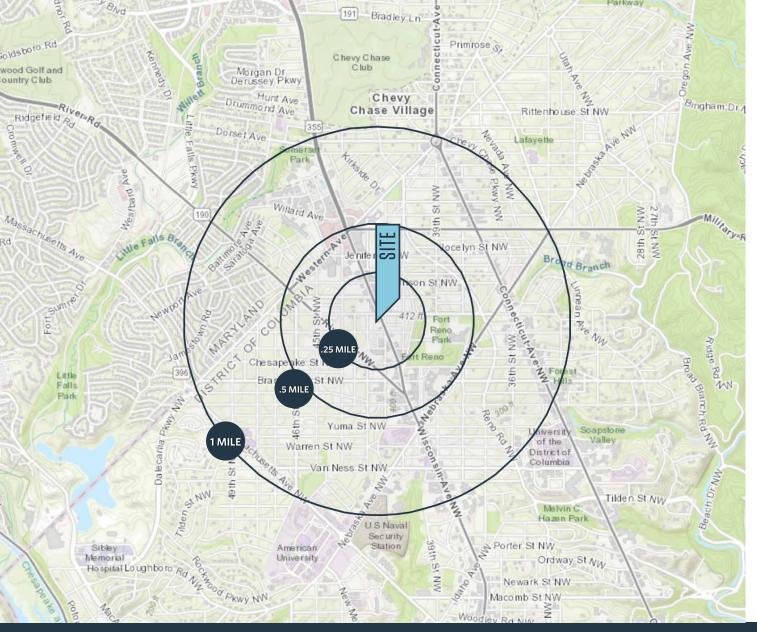

#### DEMOGRAPHICS | 2018:

| .25-MILE                | .5-MILE             | 1-MILE    | 1.5 MILE  |
|-------------------------|---------------------|-----------|-----------|
| Population<br>1,340     | 5,984               | 33,507    | 63,939    |
| Daytime Pop<br>2,997    | ulation<br>9,785    | 25,441    | 41,308    |
| Households<br>523       | 2,445               | 15,872    | 28,361    |
| Average HH<br>\$215,787 | Income<br>\$208,181 | \$195,262 | \$208,510 |

#### TRAFFIC COUNTS | 2018:

Wisconsin Ave NW Walk Score Friendship Heights Metro

23,350 ADT 92 Walker's Paradise 7,900 RPD