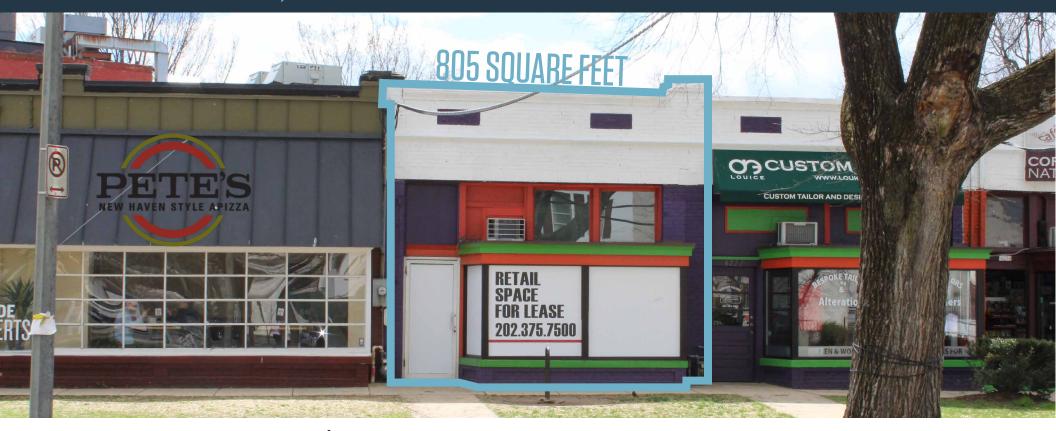

## RETAIL FOR LEASE

- Prime retail space available in the dense and affluent Upper Northwest
- Excellent visibility from Wisconsin Ave and 3 blocks to Friendship Heights Metro
- Rare small 805 square foot space
- Adjacent to neighborhood favorites Pete's Pizza and Coffee Nature

#### **AVAILABLE SPACE**

| SIZE   | RATE                         | CONDITION | DELIVERY  |
|--------|------------------------------|-----------|-----------|
| 805 SF | \$4,500/Month<br>+ utilities | As-Is     | Immediate |