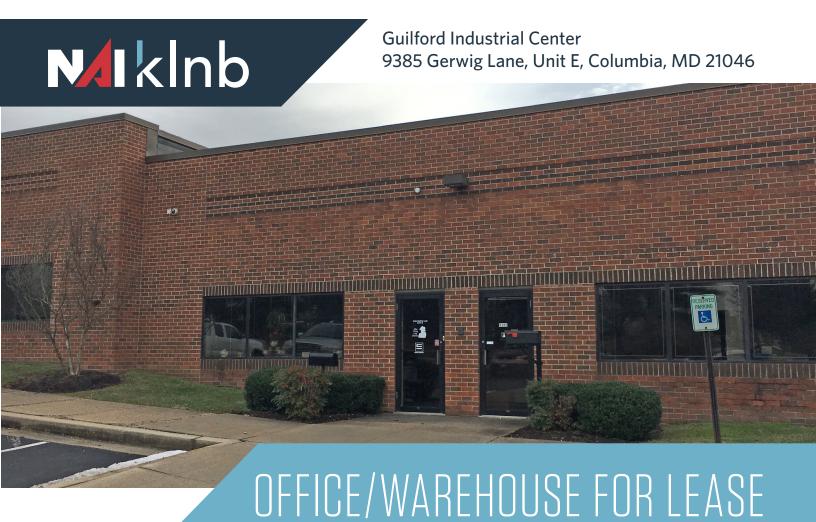

## 9385 GERWIG LANE

Unit E, Columbia, MD 21046 I Howard County

#### **Building Highlights**

- One (1) story office/warehouse with dock door
- Excellent location between intersections of Route 32/ Broken Land Parkway and Snowden River Parkway/Broken Land Parkway
- Minutes to I-95, center of Baltimore/Washington Corridor
- Convenient drive-up parking, Verizon FiOS available