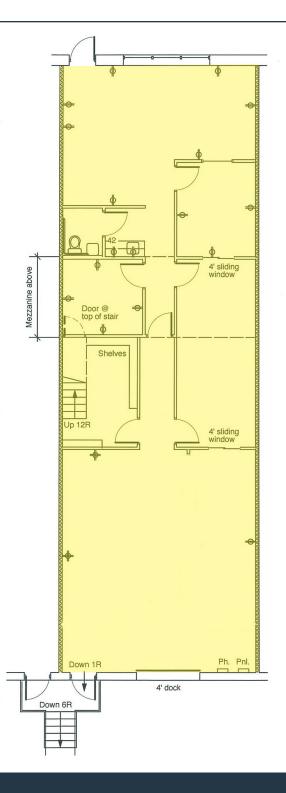

#### FLOOR PLAN - UNIT E

#### **Suite Highlights**

- Approximately 2,000 RSF (25' x 80') available 5/1/19
- 1/2 office; 1/2 warehouse
- Office, individual offices, small conference, open warehouse