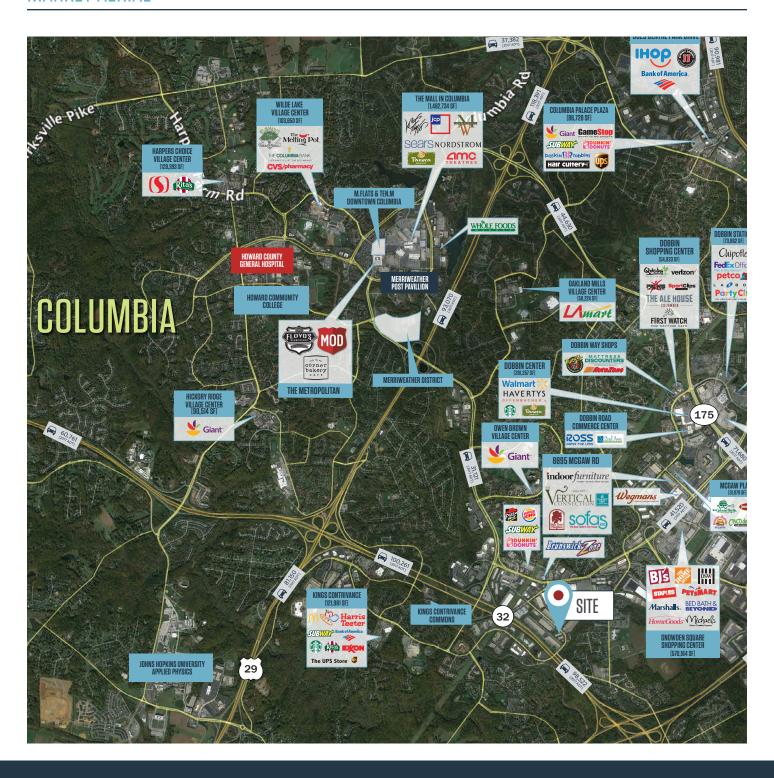

## PROPERTY HIGHLIGHTS:

#### **Suite Highlights**

- Approximately 2,000 RSF (25' x 80') available 5/1/19
- 1/2 office; 1/2 warehouse
- Office, individual offices, small conference, open warehouse

#### **Building Highlights**

- One (1) story office/warehouse with dock door
- Excellent location between intersections of Route 32/ Broken Land Parkway and Snowden River Parkway/Broken Land Parkway
- Minutes to I-95, center of Baltimore/Washington Corridor
- Convenient drive-up parking, Verizon FiOS available



## 9385 GERWIG LANE

Unit E, Columbia, MD 21046 I Howard County

#### FLOOR PLAN - UNIT E





#### MARKET AERIAL



# 9385 GERWIG LANE Unit E, Columbia, MD 21046 I Howard County

### CLICK TO VIEW PROPERTY WEBSITE

For More Information, Please Contact:

Spence Daw

jsdaw@kInb.com 443-574-1429 Richard Fields

rfields@klnb.com 443-574-1428

6011 University Boulevard, Suite 350 Ellicott City, MD 21043

kInb.com



facebook.com/KLNB



@KLNBLLC



linkedin.com/company/klnb



instagram.com/klnbllc

While we have no reason to doubt the accuracy of any of the information supplied, we cannot, and do not, guarantee its accuracy. All information should be independently verified prior to a purchase or lease of the property. We are not responsible for errors, omissions, misuse, or misinterpretation of information contained herein and make no warranty of any kind, express or implied, with respect to the property