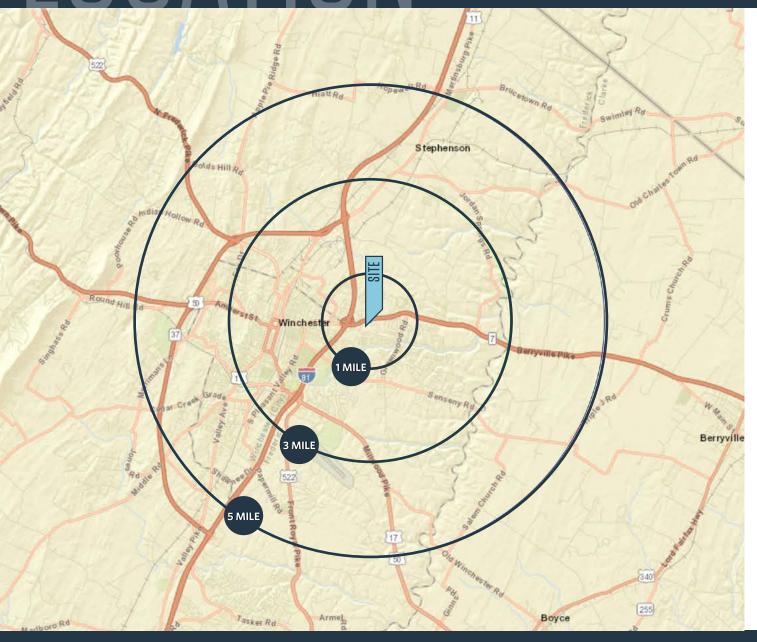

#### DEMOGRAPHICS | 2018:

1-MILE 3-MILE 5-MILE

Population

9,812 44,035 63,401

Daytime Population

3,739 27,399 69,207

Households

3,711 16,077 23,916

Median HH Income

\$53,486 \$56,979 \$58,086