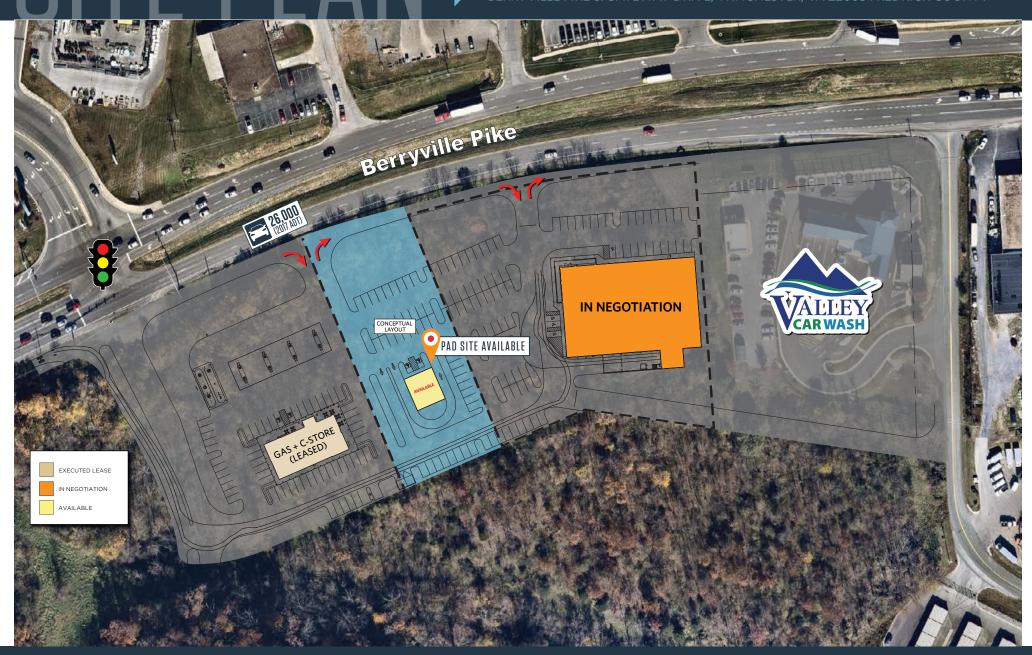

### RETAIL FOR LEASE

- Located at the crossroads of Berryville Pike and Gateway Drive in Winchester, Frederick County, Virginia.
- Pad Site available can accommodate fast food, bank, automotive, etc.
- Signalized intersection at Berryville Pike and Gateway Drive.
- Across from Winchester Gateway, over 150,000 square feet including Martin's Food, Petco, Tractor Supply Co., and Dollar Tree.

#### TRAFFIC COUNTS | 2017:

Berryville Pike 26,000 ADT I-81 63,000 ADT