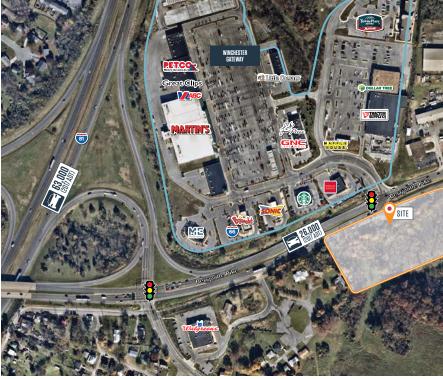

#### **NEARBY RETAILERS**

### RETAIL FOR LEASE

- Located at the crossroads of Berryville Pike and Gateway Drive in Winchester, Frederick County, Virginia.
- Pad Site available can accommodate fast food, bank, automotive, etc.
- Signalized intersection at Berryville Pike and Gateway Drive.
- Across from Winchester Gateway, over 150,000 square feet including Martin's Food, Petco, Tractor Supply Co., and Dollar Tree.