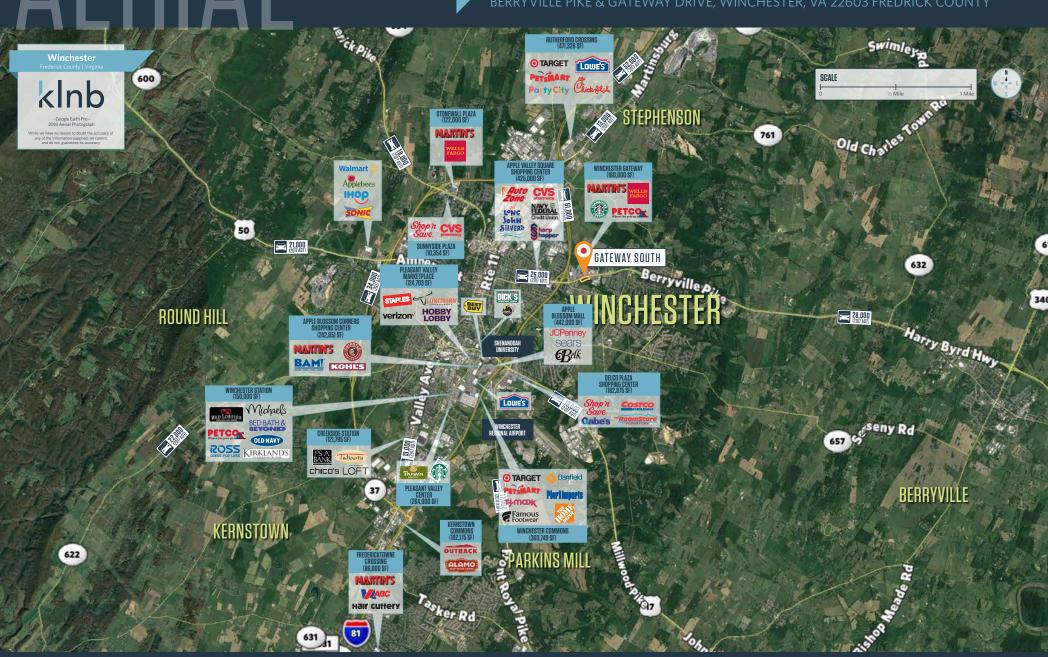

#### **NEARBY RETAILERS**

### RETAIL FOR LEASE

- Located at the crossroads of Berryville Pike and Gateway Drive in Winchester, Frederick County, Virginia.
- Pad Site available can accommodate fast food, bank, automotive, etc.
- Signalized intersection at Berryville Pike and Gateway Drive.
- Across from Winchester Gateway, over 150,000 square feet including Martin's Food, Petco, Tractor Supply Co., and Dollar Tree.