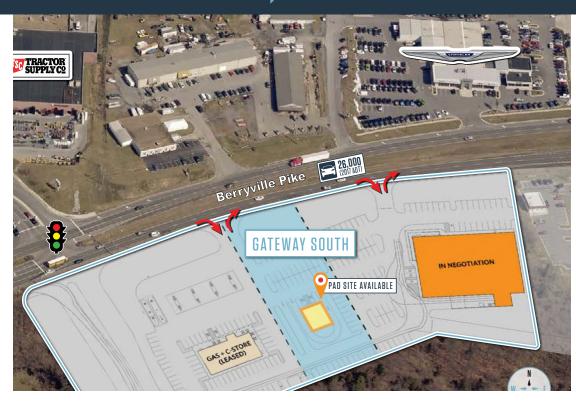

### RETAIL FOR LEASE

- Located at the crossroads of Berryville Pike and Gateway Drive in Winchester, Frederick County, Virginia.
- Pad Site available can accommodate fast food, bank, automotive, etc.
- Signalized intersection at Berryville Pike and Gateway Drive.
- Across from Winchester Gateway, over 150,000 square feet including Martin's Food, Petco, Tractor Supply Co., and Dollar Tree.