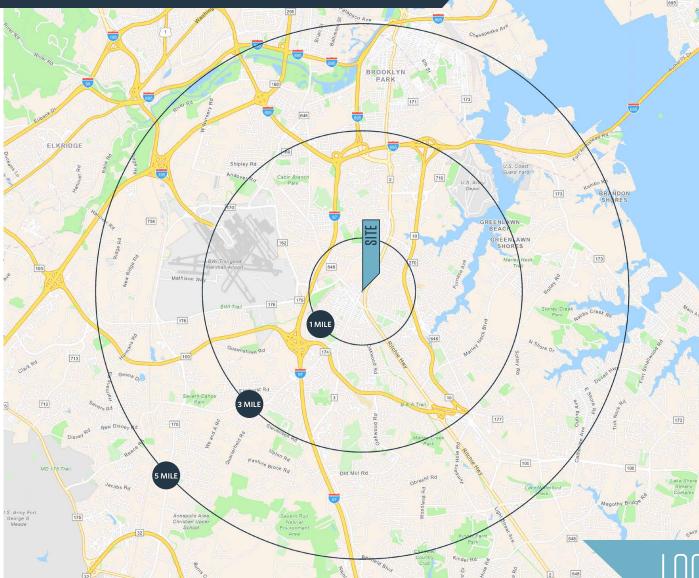

#### DEMOGRAPHICS | 2023: 5-MILE 1-MILE 3-MILE Population 12.047 92.670 196.808 **Daytime Population** 13,527 199,771 98,333 Households 4.484 35,783 73.272 Average HH Income \$96,847 \$106,156 \$119,005

#### TRAFFIC COUNTS | 2022:

Ritchie Hwy Crain Hwy

22,642 ADT 11.024 ADT

kInb

#### LOCATION & DEMOGRAPHICS

Joe Mekulski jmekulski@klnb.com 443-632-1343

100 West Road, Suite 505 Towson, MD 21204 **kInb.com** 

7400 Ritchie Hwy, Glen Burnie, MD 21061 Anne Arundel County

Joe Mekulski jmekulski@klnb.com 443-632-1343