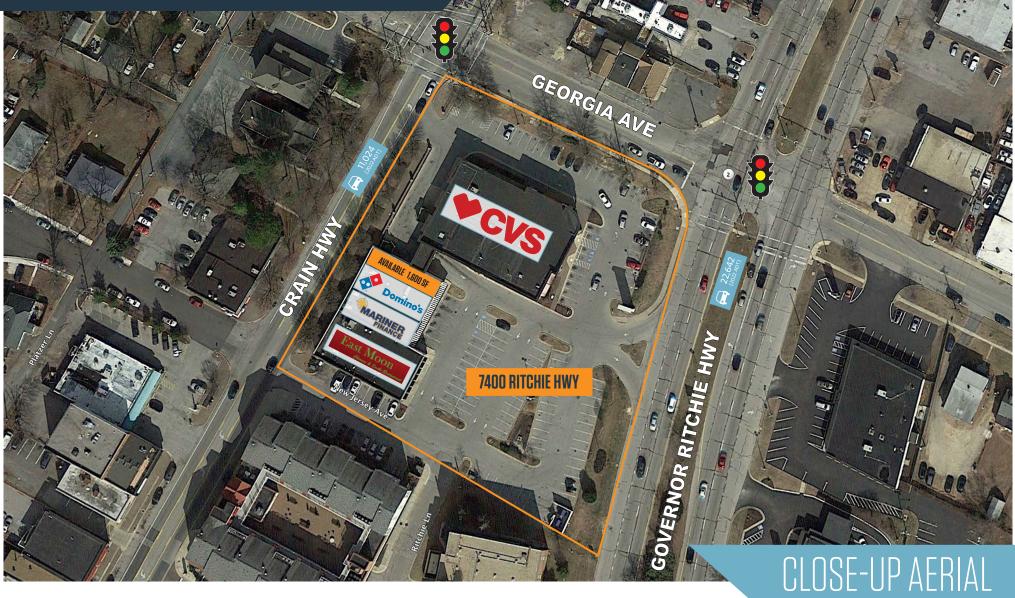

7400 Ritchie Hwy, Glen Burnie, MD 21061 Anne Arundel County

Joe Mekulski

443-632-1343

jmekulski@klnb.com

- CVS anchored center located on prime intersection of Crain Hwy [11,024 ADT] & Ritchie Hwy [22,642 ADT]
- Signalized intersection with access off of Ritchie Highway & Georgia Avenue
- Large pylon available
- Dense, middle income population location with strong retail generators nearby

## kInb

SITE PLAN

2.250 SF

1,600 SF

1,520 SF

5.000 SF

13.013 SF

7400 Ritchie Hwy, Glen Burnie, MD 21061 Anne Arundel County