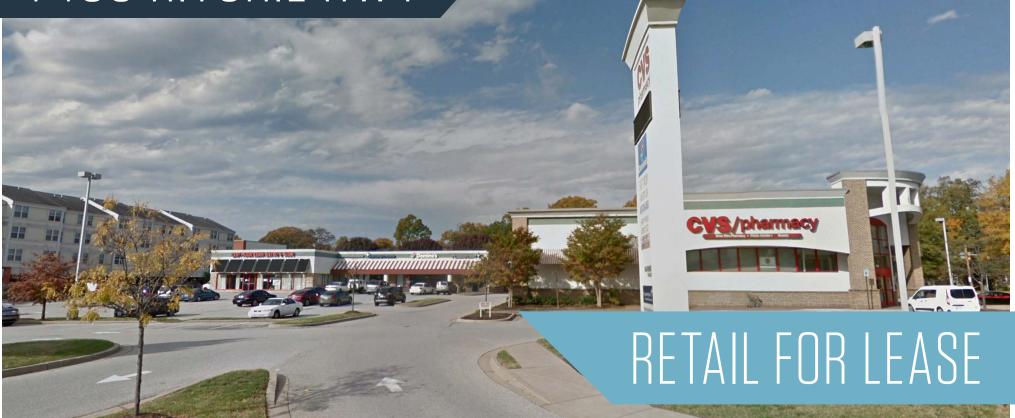

7400 Ritchie Hwy, Glen Burnie, MD 21061 Anne Arundel County

Joe Mekulski

443-632-1343

jmekulski@klnb.com

- CVS anchored center located on prime intersection of Crain Hwy [11,024 ADT] & Ritchie Hwy [22,642 ADT]
- Signalized intersection with access off of Ritchie Highway & Georgia Avenue
- Large pylon available
- Dense, middle income population location with strong retail generators nearby

kInb

- Ample parking to accommodate a wide range of uses.
- CAM=\$5.47/SF (Inclusive of Taxes, insurance, and trash removal)

100 West Road, Suite 505 Towson, MD 21204 **klnb.com** 

#### 7400 Ritchie Hwy, Glen Burnie, MD 21061 Anne Arundel County