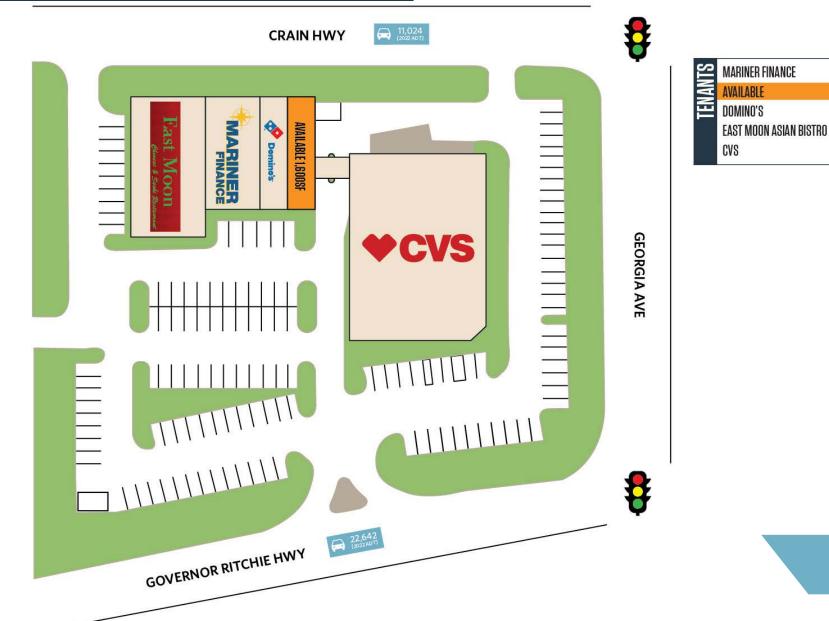

## kInb

SITE PLAN

2.250 SF

1,600 SF

1,520 SF

5.000 SF

13.013 SF

7400 Ritchie Hwy, Glen Burnie, MD 21061 Anne Arundel County

7400 Ritchie Hwy, Glen Burnie, MD 21061 Anne Arundel County

Joe Mekulski

443-632-1343

jmekulski@klnb.com

- CVS anchored center located on prime intersection of Crain Hwy [11,024 ADT] & Ritchie Hwy [22,642 ADT]
- Signalized intersection with access off of Ritchie Highway & Georgia Avenue
- Large pylon available
- Dense, middle income population location with strong retail generators nearby

#### TRAFFIC COUNTS | 2022:

Ritchie Hwy Crain Hwy

22,642 ADT 11.024 ADT

kInb