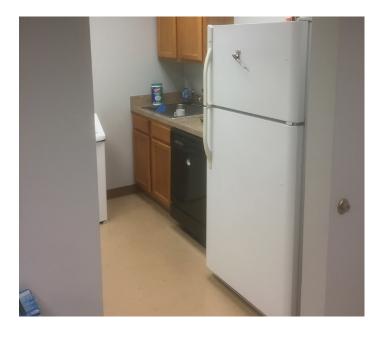

### PROPERTY HIGHLIGHTS:

- 1,500 5,977 square feet
- \$19.75 per square foot Full Service
- Class B building
- Across from Waverly Woods Golf Course & Swimming facility
- Easy access to I-70
- Expires August 31, 2020



# 2205 WARWICK WAY

Marriottsville, MD 21104 I Howard County

#### FLOOR PLAN





### PHOTOS









## 2205 WARWICK WAY

Marriottsville, MD 21104 | Howard County



#### **AERIAL**



While we have no reason to doubt the accuracy of any of the information supplied, we cannot, and do not, guarantee its accuracy. All information should be independently verified prior to a purchase or lease of the property. We are not responsible for errors, omissions, misuse, or misinterpretation of information contained herein and make no warranty of any kind, express or implied, with respect to the property or any other matters.