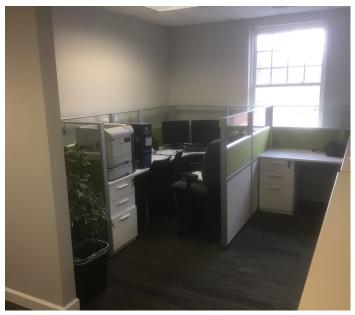

### PROPERTY HIGHLIGHTS:

- 1,500 5,977 square feet
- \$19.75 per square foot Full Service
- Class B building
- Across from Waverly Woods Golf Course & Swimming facility
- Easy access to I-70
- Expires August 31, 2020



# 2205 WARWICK WAY

Marriottsville, MD 21104 I Howard County

#### FLOOR PLAN





### PHOTOS









## 2205 WARWICK WAY

Marriottsville, MD 21104 | Howard County



#### **AERIAL**



While we have no reason to doubt the accuracy of any of the information supplied, we cannot, and do not, guarantee its accuracy. All information should be independently verified prior to a purchase or lease of the property. We are not responsible for errors, omissions, misuse, or misinterpretation of information contained herein and make no warranty of any kind, express or implied, with respect to the property or any other matters.