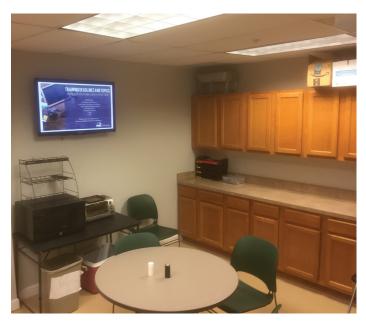

### PROPERTY HIGHLIGHTS:

- 1,500 5,977 square feet
- \$19.75 per square foot Full Service
- Class B building
- Across from Waverly Woods Golf Course & Swimming facility
- Easy access to I-70
- Expires August 31, 2020



# 2205 WARWICK WAY

Marriottsville, MD 21104 I Howard County

#### FLOOR PLAN





### PHOTOS









## 2205 WARWICK WAY

Marriottsville, MD 21104 | Howard County



#### **AERIAL**



While we have no reason to doubt the accuracy of any of the information supplied, we cannot, and do not, guarantee its accuracy. All information should be independently verified prior to a purchase or lease of the property. We are not responsible for errors, omissions, misuse, or misinterpretation of information contained herein and make no warranty of any kind, express or implied, with respect to the property or any other matters.