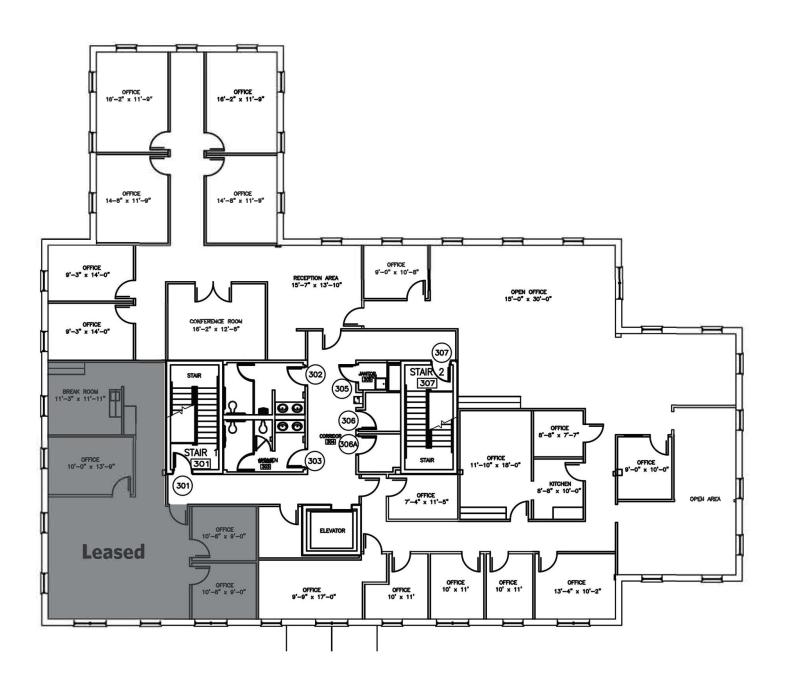

### PROPERTY HIGHLIGHTS:

- 1,500 5,977 square feet
- \$19.75 per square foot Full Service
- Class B building
- Across from Waverly Woods Golf Course & Swimming facility
- Easy access to I-70
- Expires August 31, 2020



# 2205 WARWICK WAY

Marriottsville, MD 21104 I Howard County

#### FLOOR PLAN





### PHOTOS









## 2205 WARWICK WAY

Marriottsville, MD 21104 | Howard County



#### **AERIAL**



While we have no reason to doubt the accuracy of any of the information supplied, we cannot, and do not, guarantee its accuracy. All information should be independently verified prior to a purchase or lease of the property. We are not responsible for errors, omissions, misuse, or misinterpretation of information contained herein and make no warranty of any kind, express or implied, with respect to the property or any other matters.