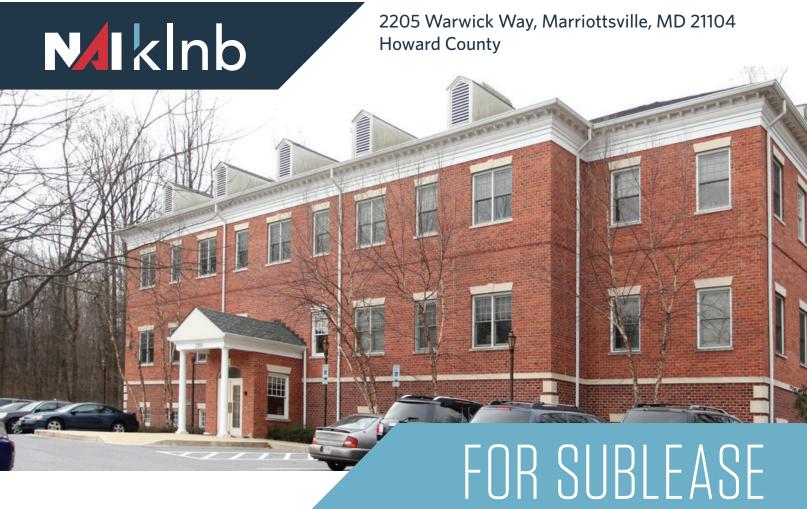

# 2205 WARWICK WAY

Marriottsville, MD 21104 I Howard County

### PROPERTY HIGHLIGHTS:

- 1,500 5,977 square feet
- \$19.75 per square foot Full Service
- Class B building
- Across from Waverly Woods Golf Course & Swimming facility
- Easy access to I-70
- Expires August 31, 2020