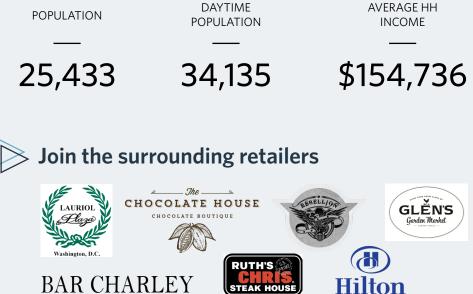

Stephen C. Combs 202.420.7776 scombs@klnb.com Matt Skalet 202.420.7775 mskalet@klnb.com

Jack Regler 703.268.2740 jregler@klnb.com







### > Property Highlights

- Plaza Level: 2,100 SF
- In the heart of the highly coveted Dupont Circle neighborhood
- Available immediately
- Boutique mixed-use project
- Conveniently located just 4 blocks from both Dupont Circle Metro Station (18,852 RPD) and 14th Street
- Prominent signage for retail tenants
- Creative walk-up office space
- Short walk to major DC employers
- 24/7 Neighborhood
- Walk Score: 98







### **Dupont Circle Metrorail Counts**

18,852 / 7,529 (Avg weekday/Avg weekend)



#### **Walkscore** 98 (Walker's Paradise)

# kInb







## 761 S ST. N.W.







### PLAZA LEVEL: Total of 2,100 SF







Stephen C. Combs 202.420.7776 scombs@klnb.com Matt Skalet 202.420.7775 mskalet@klnb.com Jack Regler 703.268.2740 jregler@klnb.com