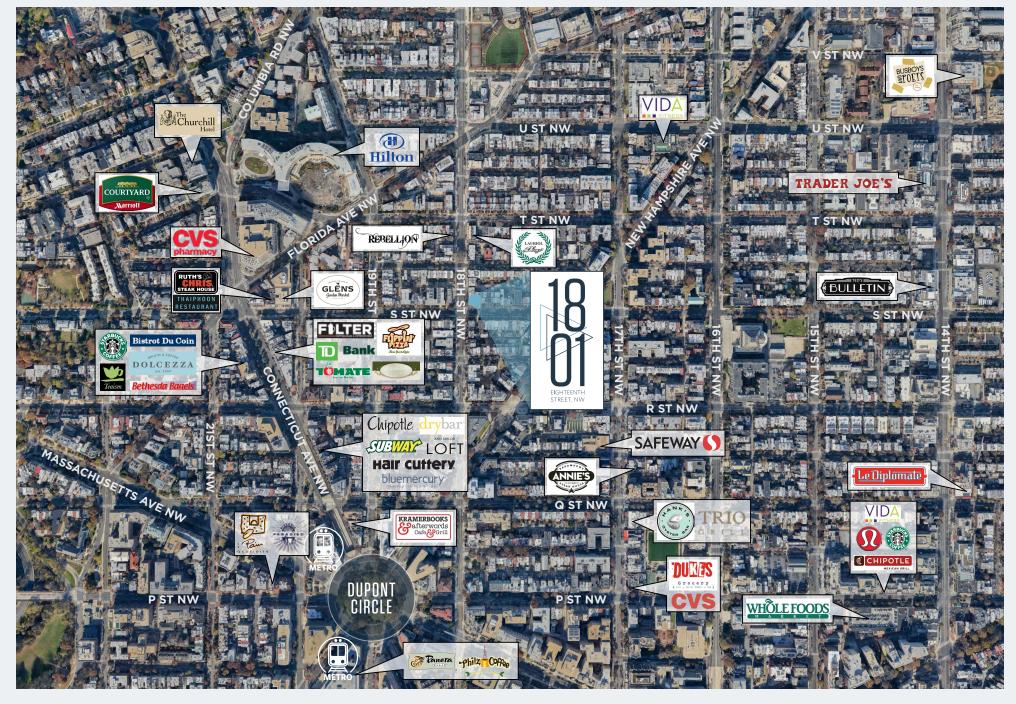

Stephen C. Combs 202.420.7776 scombs@klnb.com Matt Skalet 202.420.7775 mskalet@klnb.com

Jack Regler 703.268.2740 jregler@klnb.com







### > Property Highlights

- Plaza Level: 2,100 SF
- In the heart of the highly coveted Dupont Circle neighborhood
- Available immediately
- Boutique mixed-use project
- Conveniently located just 4 blocks from both Dupont Circle Metro Station (18,852 RPD) and 14th Street
- Prominent signage for retail tenants
- Creative walk-up office space
- Short walk to major DC employers
- 24/7 Neighborhood
- Walk Score: 98







### **Dupont Circle Metrorail Counts**

18,852 / 7,529 (Avg weekday/Avg weekend)



#### **Walkscore** 98 (Walker's Paradise)

# kInb







## 761 S ST. N.W.







### PLAZA LEVEL: Total of 2,100 SF







Stephen C. Combs 202.420.7776 scombs@klnb.com Matt Skalet 202.420.7775 mskalet@klnb.com Jack Regler 703.268.2740 jregler@klnb.com