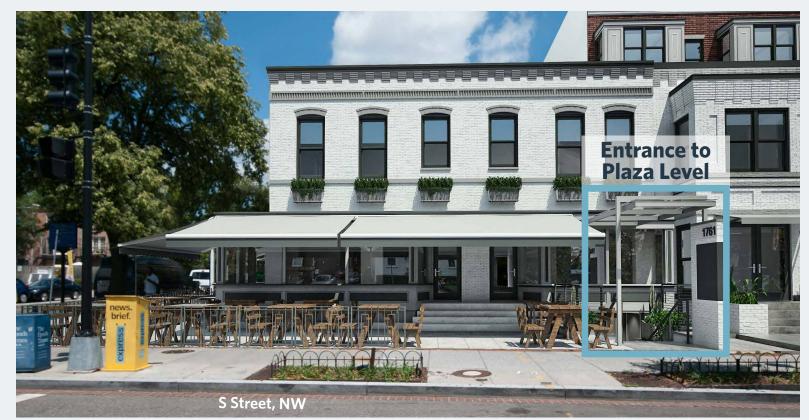

### > Property Highlights

- Plaza Level: 2,100 SF
- In the heart of the highly coveted Dupont Circle neighborhood
- Available immediately
- Boutique mixed-use project
- Conveniently located just 4 blocks from both Dupont Circle Metro Station (18,852 RPD) and 14th Street
- Prominent signage for retail tenants
- Creative walk-up office space
- Short walk to major DC employers
- 24/7 Neighborhood
- Walk Score: 98

### PLAZA LEVEL: Total of 2,100 SF

Stephen C. Combs 202.420.7776 scombs@klnb.com Matt Skalet 202.420.7775 mskalet@klnb.com Jack Regler 703.268.2740 jregler@klnb.com