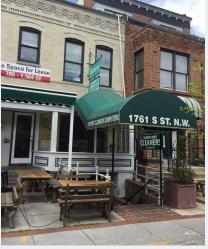

Stephen C. Combs 202.420.7776 scombs@klnb.com Matt Skalet 202.420.7775 mskalet@klnb.com

Jack Regler 703.268.2740 jregler@klnb.com







### > Property Highlights

- Plaza Level: 2,100 SF
- In the heart of the highly coveted Dupont Circle neighborhood
- Available immediately
- Boutique mixed-use project
- Conveniently located just 4 blocks from both Dupont Circle Metro Station (18,852 RPD) and 14th Street
- Prominent signage for retail tenants
- Creative walk-up office space
- Short walk to major DC employers
- 24/7 Neighborhood
- Walk Score: 98







### **Dupont Circle Metrorail Counts**

18,852 / 7,529 (Avg weekday/Avg weekend)



#### **Walkscore** 98 (Walker's Paradise)

# kInb







## 761 S ST. N.W.







### PLAZA LEVEL: Total of 2,100 SF







Stephen C. Combs 202.420.7776 scombs@klnb.com Matt Skalet 202.420.7775 mskalet@klnb.com Jack Regler 703.268.2740 jregler@klnb.com