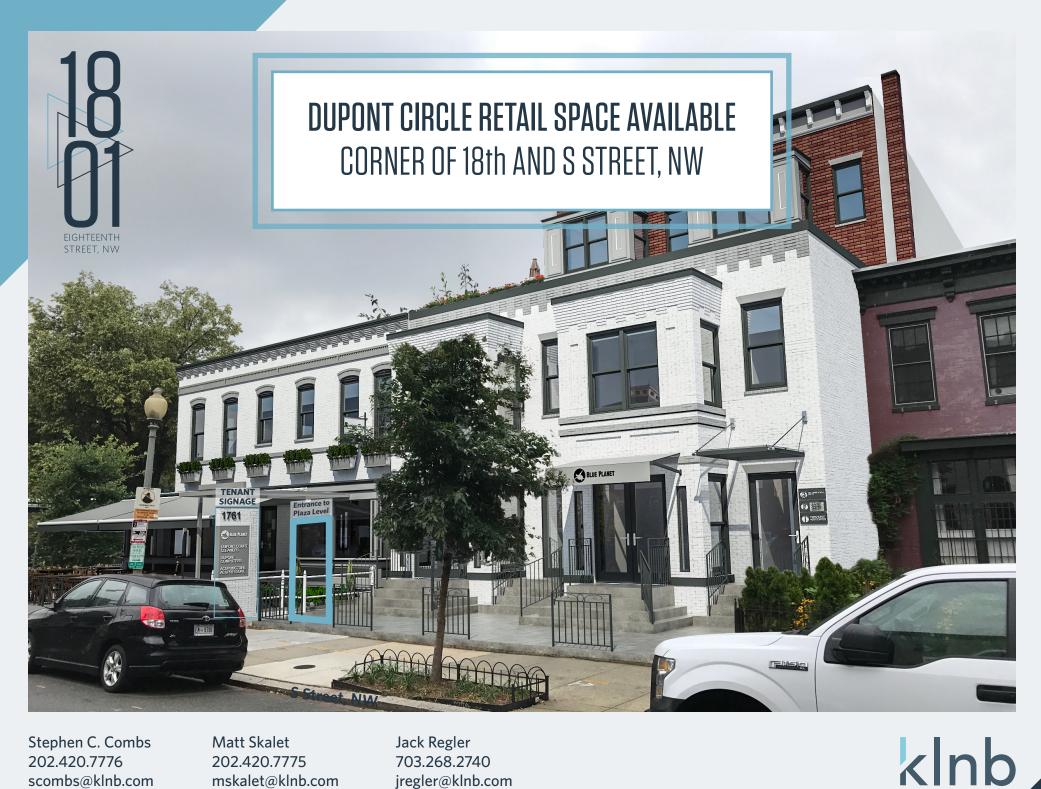

### > Property Highlights

- Plaza Level: 2,100 SF
- In the heart of the highly coveted Dupont Circle neighborhood
- Available immediately
- Boutique mixed-use project
- Conveniently located just 4 blocks from both Dupont Circle Metro Station (18,852 RPD) and 14th Street
- Prominent signage for retail tenants
- Creative walk-up office space
- Short walk to major DC employers
- 24/7 Neighborhood
- Walk Score: 98

## 761 S ST. N.W.

### PLAZA LEVEL: Total of 2,100 SF

Stephen C. Combs 202.420.7776 scombs@klnb.com Matt Skalet 202.420.7775 mskalet@klnb.com Jack Regler 703.268.2740 jregler@klnb.com