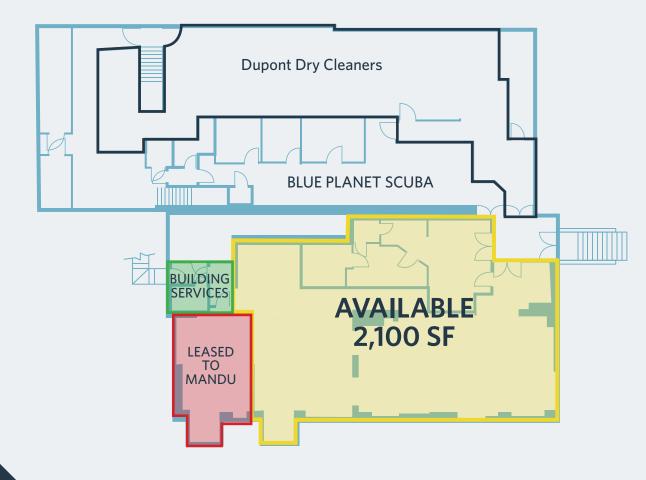

### > Property Highlights

- Plaza Level: 2,100 SF
- In the heart of the highly coveted Dupont Circle neighborhood
- Available immediately
- Boutique mixed-use project
- Conveniently located just 4 blocks from both Dupont Circle Metro Station (18,852 RPD) and 14th Street
- Prominent signage for retail tenants
- Creative walk-up office space
- Short walk to major DC employers
- 24/7 Neighborhood
- Walk Score: 98

### PLAZA LEVEL: Total of 2,100 SF

Stephen C. Combs 202.420.7776 scombs@klnb.com Matt Skalet 202.420.7775 mskalet@klnb.com Jack Regler 703.268.2740 jregler@klnb.com