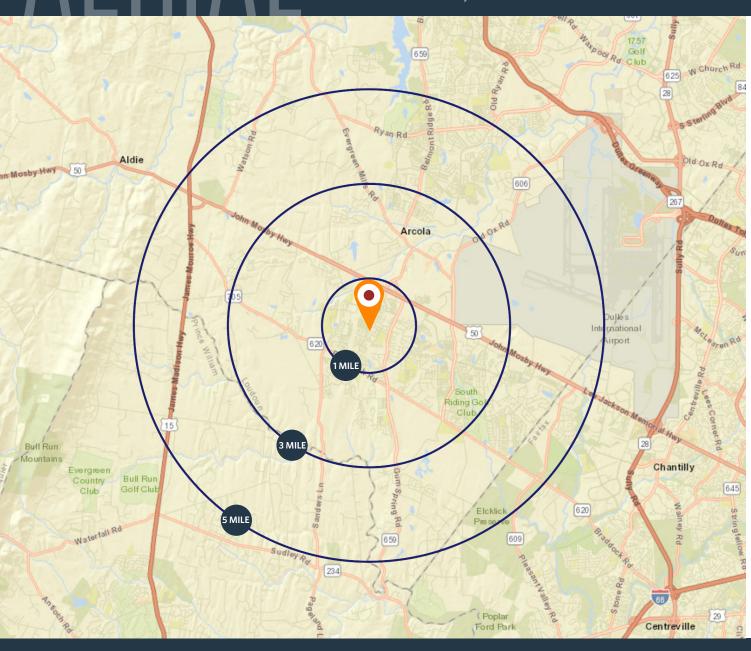

#### PROPERTY LOCATION

The Parcel is located at the intersection of Stone Springs Boulevard and Greenstone Drive.

DEMOGRAPHICS | 2019:

1-MILE 3-MILE 5-MILE

**Population** 

15,845 56,575 104,435

Households

5,327 17,792 31,779

**Average HH Income** 

\$163,347 \$180,705 \$192,157

**Owner Occupied Housing Units** 

4,934 16,350 29,569

CLICK TO DOWNLOAD DEMOGRAPHIC REPORT