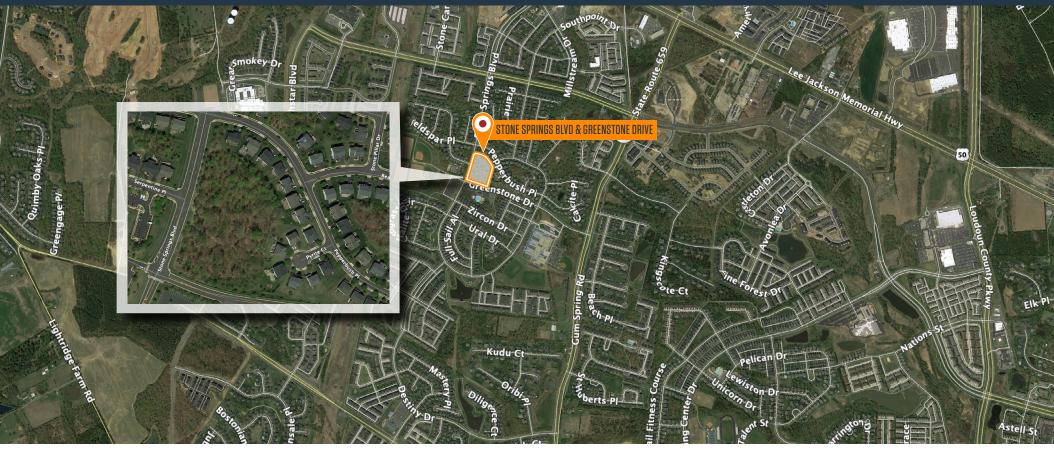

#### PROPERTY LOCATION

The Parcel is located at the intersection of Stone Springs Boulevard and Greenstone Drive.

DEMOGRAPHICS | 2019:

1-MILE 3-MILE 5-MILE

**Population** 

15,845 56,575 104,435

Households

5,327 17,792 31,779