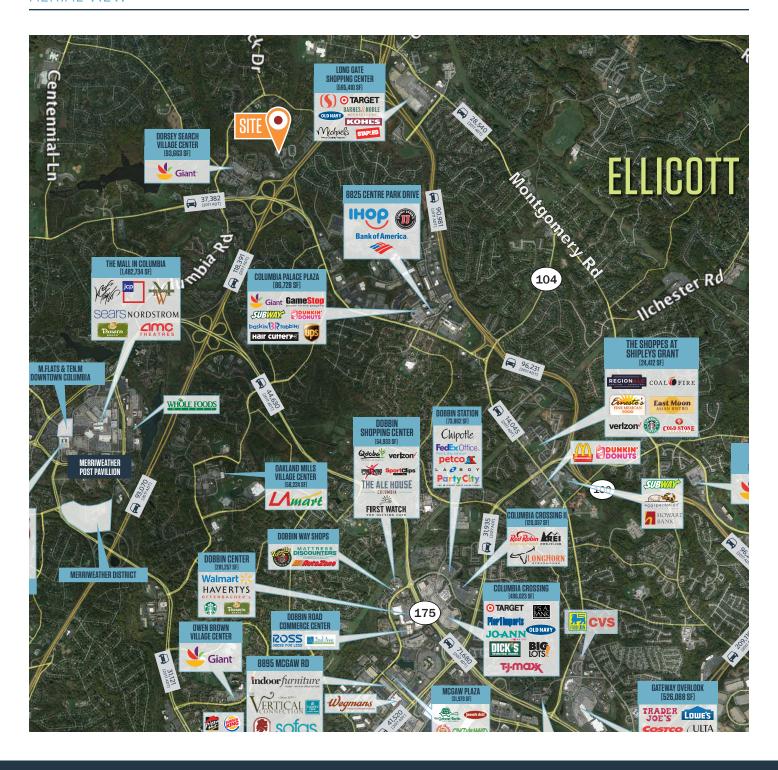

### PROPERTY HIGHLIGHTS:

• Suite 101: 1,084 SF available

• Sale Price: \$243,900

• Condo Fees: \$235 per unit

Class A office space

• First floor office/medical condominium building

• Real Estate Taxes: \$3,105.27 per year

Columbia Association Taxes: \$718.64 per year

 Close proximity to hotels, shopping malls, retail centers and recreational uses

• Excellent access to Routes 29, 108, 175 and 100

 Potential User/Investment/Executive Suites opportunity



# 5022 DORSEY HALL DRIVE Ellicott City, MD 21042 I Howard County

#### FLOOR PLAN





#### **AERIAL VIEW**



## 5022 DORSEY HALL DRIVE

Ellicott City, MD 21042 I Howard County

#### CLICK TO VIEW PROPERTY WEBSITE

For More Information, Please Contact:

Abby Glassberg

aglassberg@klnb.com 443-574-1433 David J. Fritz, CCIM, SIOR

dfritz@kInb.com 443-574-1410

6011 University Boulevard, Suite 350 Ellicott City, MD 21043

kInb.com



facebook.com/KLNB



@KLNBLLC



linkedin.com/company/klnb



instagram.com/klnbllc

While we have no reason to doubt the accuracy of any of the information supplied, we cannot, and do not, guarantee its accuracy. All information should be independently verified prior to a purchase or lease of the property. We are not responsible for errors, omissions, misuse, or misinterpretation of information contained herein and make no warranty of any kind, express or implied, wit