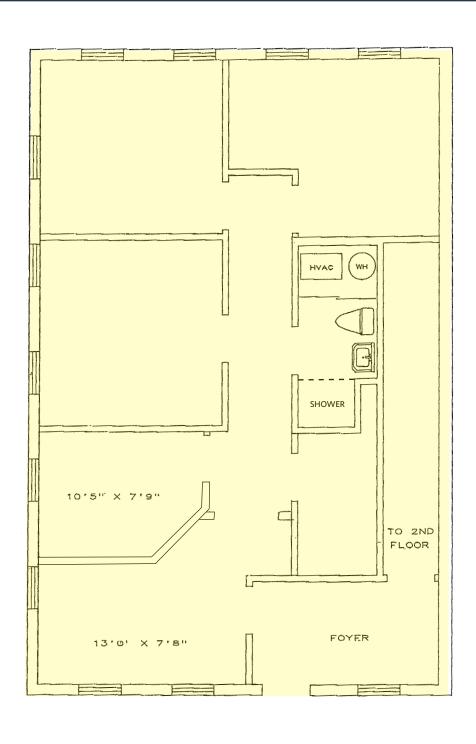

### PROPERTY HIGHLIGHTS:

• Suite 101: 1,084 SF available

• Sale Price: \$243,900

• Condo Fees: \$235 per unit

Class A office space

• First floor office/medical condominium building

• Real Estate Taxes: \$3,105.27 per year

Columbia Association Taxes: \$718.64 per year

 Close proximity to hotels, shopping malls, retail centers and recreational uses

• Excellent access to Routes 29, 108, 175 and 100

 Potential User/Investment/Executive Suites opportunity



# 5022 DORSEY HALL DRIVE Ellicott City, MD 21042 I Howard County

#### FLOOR PLAN





#### **AERIAL VIEW**



## 5022 DORSEY HALL DRIVE

Ellicott City, MD 21042 I Howard County

#### CLICK TO VIEW PROPERTY WEBSITE

For More Information, Please Contact:

Abby Glassberg

aglassberg@klnb.com 443-574-1433 David J. Fritz, CCIM, SIOR

dfritz@kInb.com 443-574-1410

6011 University Boulevard, Suite 350 Ellicott City, MD 21043

kInb.com



facebook.com/KLNB



@KLNBLLC



linkedin.com/company/klnb



instagram.com/klnbllc

While we have no reason to doubt the accuracy of any of the information supplied, we cannot, and do not, guarantee its accuracy. All information should be independently verified prior to a purchase or lease of the property. We are not responsible for errors, omissions, misuse, or misinterpretation of information contained herein and make no warranty of any kin