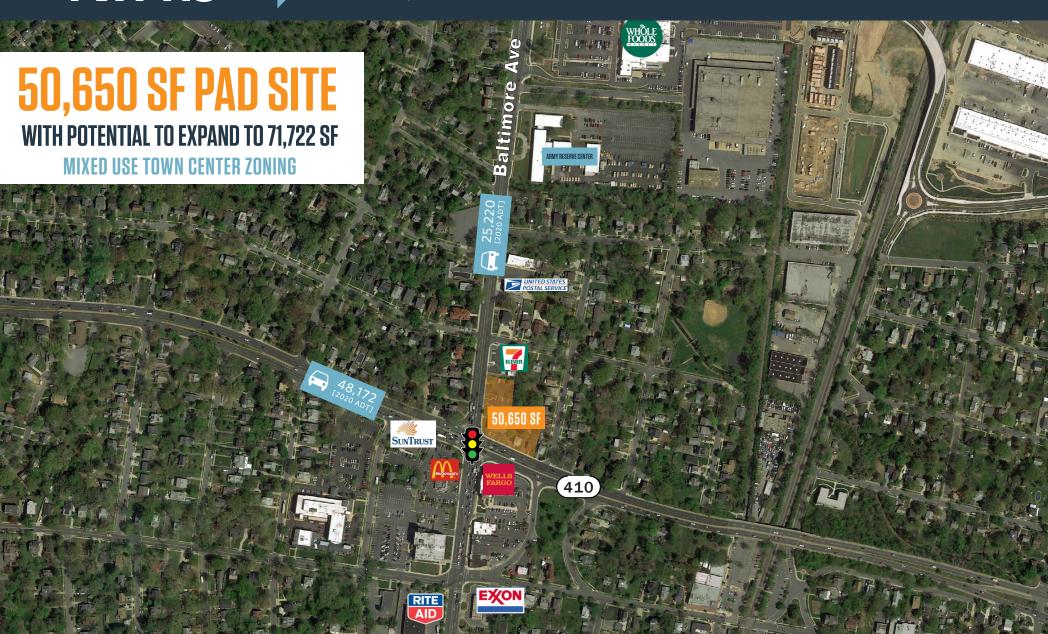

### TRAFFIC COUNT | 2020:

| Baltimore Avenue | 25,220 ADT |
|------------------|------------|
| 410              | 48,172 ADT |

#### METRO RIDERSHIP | 2020:

| Prince George's Plaza Metro | 4,374 PPD |
|-----------------------------|-----------|
| College Park -UMD Metro     | 5,118 PPD |