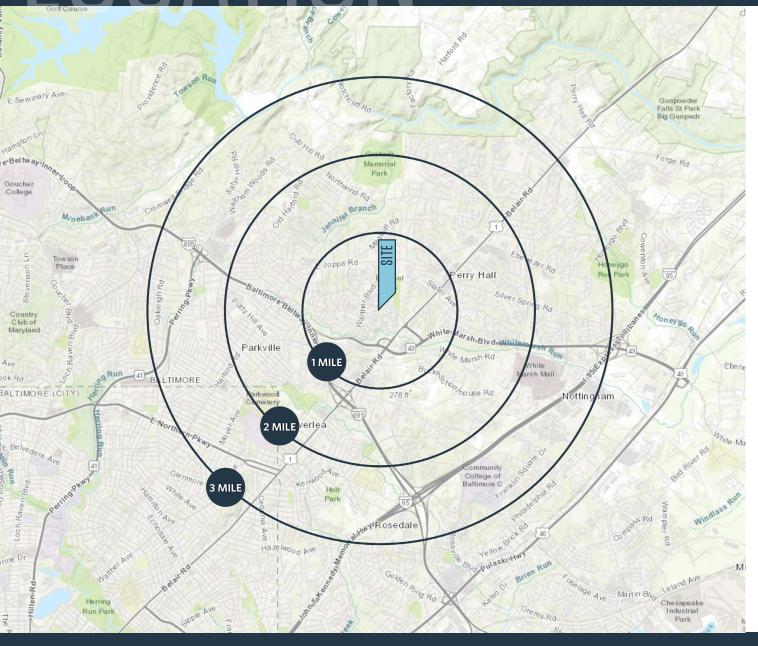

#### DEMOGRAPHICS | 2020:

1-MILE

\$71,794

| Population<br>19,066   | 181,272         | 456,071 |
|------------------------|-----------------|---------|
| Daytime Popul<br>6,958 | ation<br>17,184 | 41,733  |
| Households<br>9,509    | 24,145          | 49,568  |
| Average HH In          | come            |         |

\$83,694

3-MILE

5-MILE

\$84,209