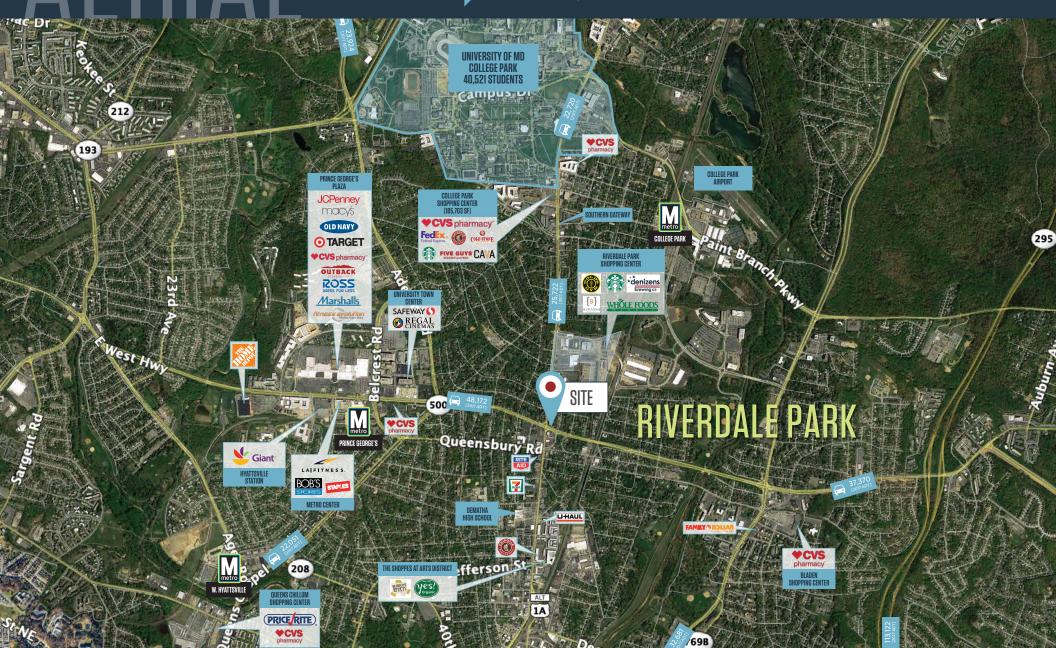

### TRAFFIC COUNT | 2020:

| Baltimore Avenue | 25,220 ADT |
|------------------|------------|
| 410              | 48,172 ADT |