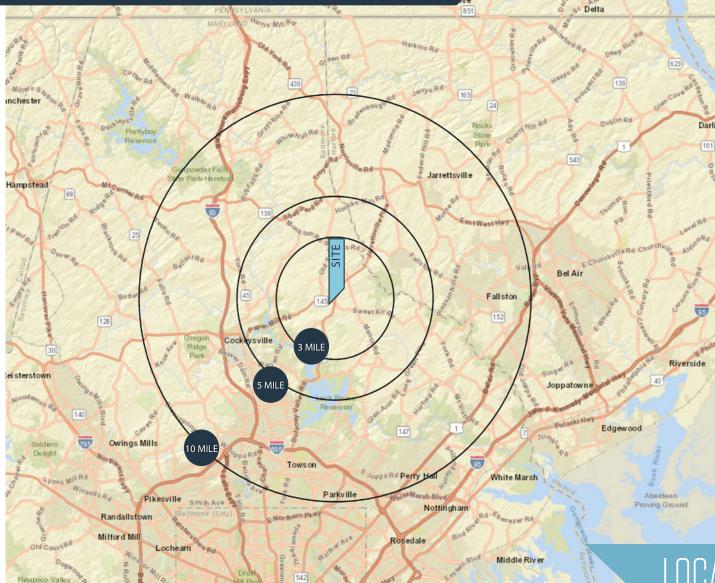

#### DEMOGRAPHICS | 2019: 3-MILE 5-MILE 10-MILE Population 8.266 35,948 267.672 **Daytime Population** 2,651 7,837 152,431 Households 2,914 14,092 105,619 Average HH Income \$198,276 \$136,517 \$117,750

### LOCATION & DEMOGRAPHICS