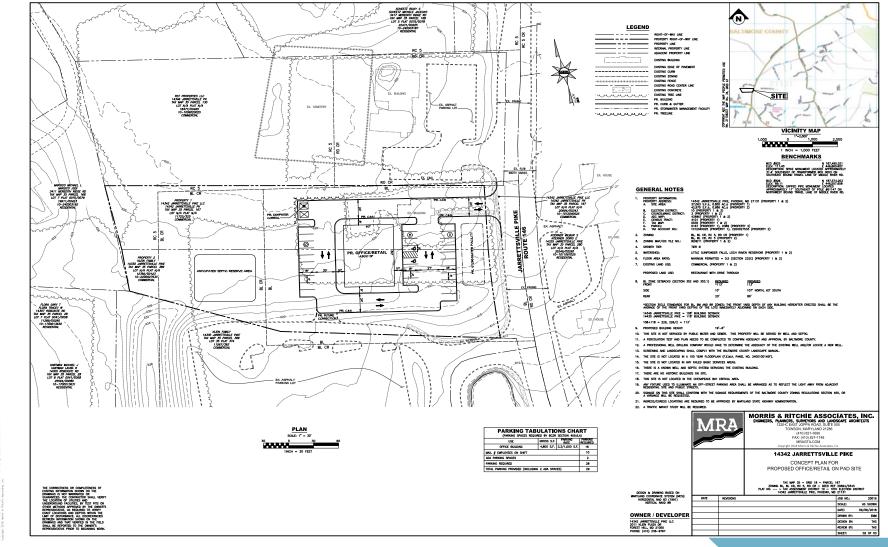

#### 14342 Jarrettsville Pike , Phoenix, MD 21131 Baltimore County

**Possible Development Layout** 

### SITE PLAN

kInb

### SITE PLAN