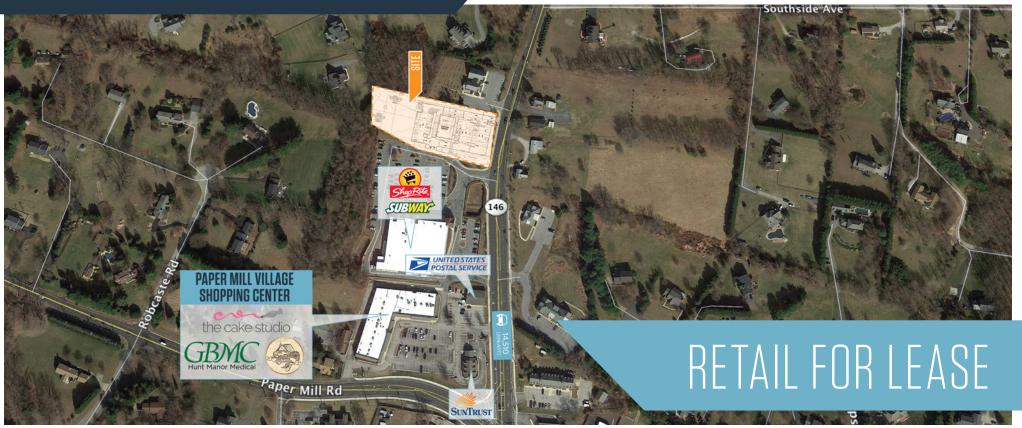

14342 Jarrettsville Pike , Phoenix, MD 21131 Baltimore County

- 1 acre pad site available for ground lease or build to suit
- Shadow anchored by Shop Rite
- Extremely affluent population
- Morning side of the road with much commuter traffic

#### 14342 Jarrettsville Pike , Phoenix, MD 21131 Baltimore County

#### AVAILABLE SPACE

1 acre of negotiable space; delivery immediate