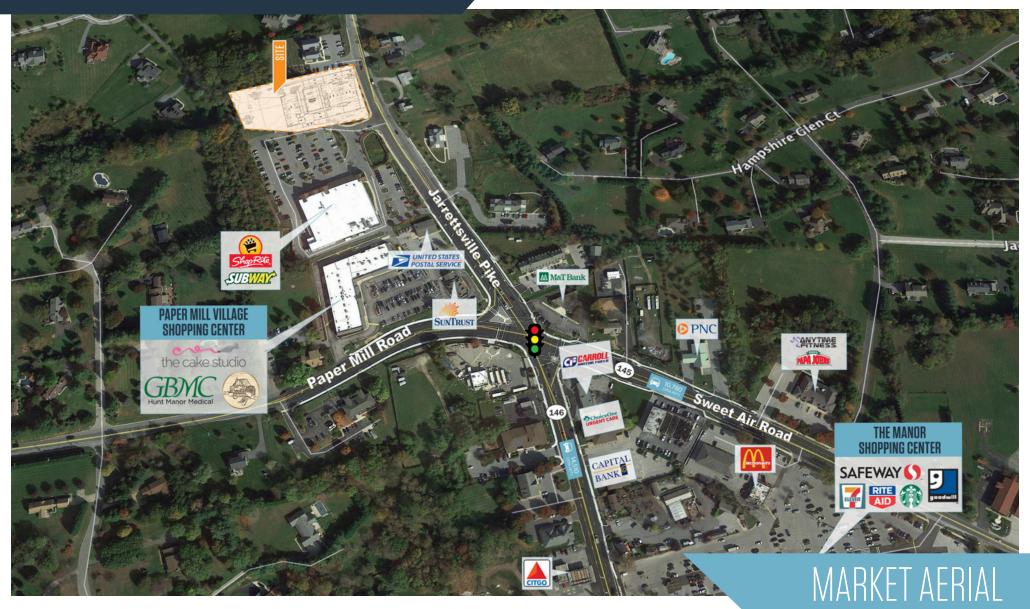

#### TRAFFIC COUNTS | 2016:

Jarrettsville Pike Sweet Air Rd 14,280 ADT 10,780 ADT

kInb

### LOCATION & DEMOGRAPHICS