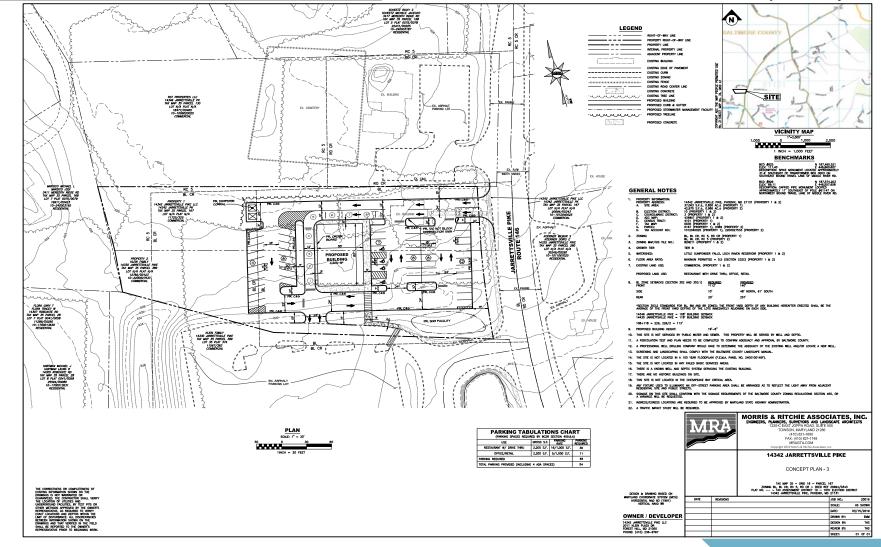

#### 14342 Jarrettsville Pike , Phoenix, MD 21131 Baltimore County

**Possible Development Layout** 

### SITE PLAN