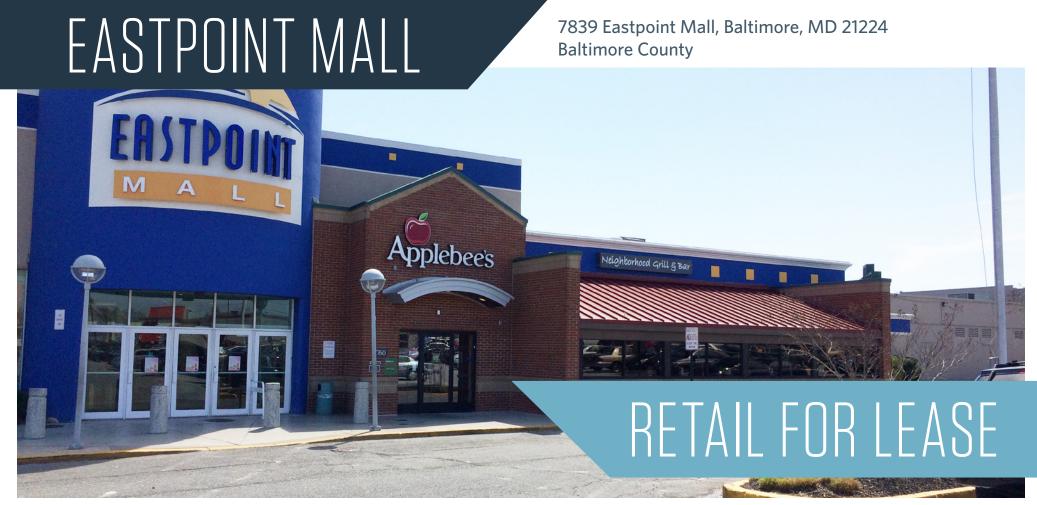

- AVAILABLE SPACE: 5,779 SF former restaurant, 6,000 SF former Bank
- 857,366 square foot regional mall
- Strategically positioned at the intersection of Eastern Avenue and North Point Boulevard
- Minimal competition in the trade area





7839 Eastpoint Mall, Baltimore, MD 21224 **Baltimore County** 



### **AVAILABLE SPACE**

5,779 SF Applebee's Space 6,000 SF Bank of America Space

### DEMOGRAPHICS | 2019:

5-MILE 3-MILE

**Population** 

110,887 328,629

Daytime Population

6.765 48,451 139,783

Households

4.403 42.656 128,416

Average HH Income

\$64,311 \$64,517 \$75,569

### CLICK TO DOWNLOAD DEMOGRAPHIC REPORT

### TRAFFIC COUNTS | 2016:

North Point Blvd 30.892 ADT Eastern Ave 27,711 ADT

LOCATION & DEMOGRAPHICS





















7839 Eastpoint Mall, Baltimore