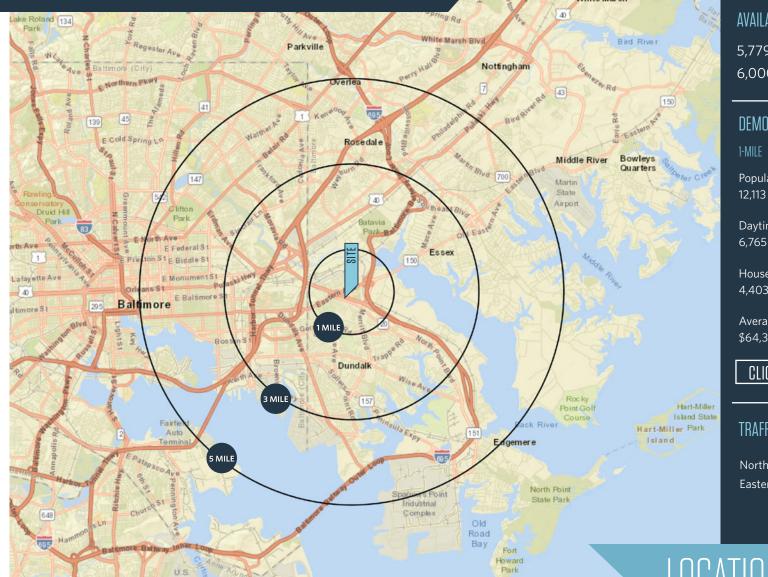

### DEMOGRAPHICS | 2019:

5-MILE 3-MILE

**Population** 

110,887 328,629

Daytime Population

6.765 48,451 139,783

Households

4.403 42.656 128,416

Average HH Income

\$64,311 \$64,517 \$75,569

### TRAFFIC COUNTS | 2016:

North Point Blvd 30.892 ADT Eastern Ave 27,711 ADT

LOCATION & DEMOGRAPHICS

7839 Eastpoint Mall, Baltimore, MD 21224 **Baltimore County** 