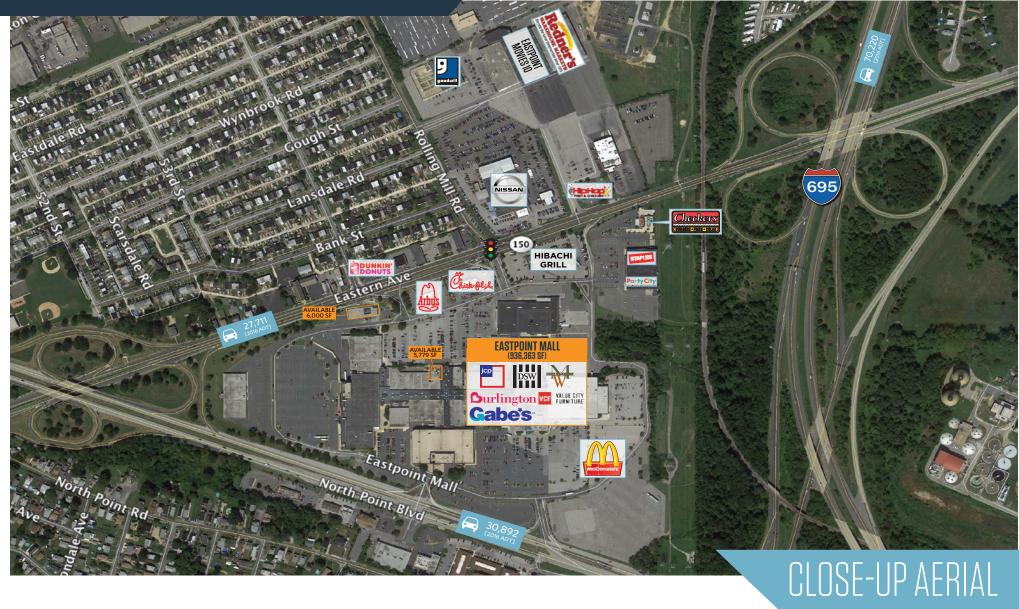

- AVAILABLE SPACE: 5,779 SF former restaurant, 6,000 SF former Bank
- 857,366 square foot regional mall
- Strategically positioned at the intersection of Eastern Avenue and North Point Boulevard
- Minimal competition in the trade area

### **AVAILABLE SPACE**

5,779 SF Applebee's Space 6,000 SF Bank of America Space

### TRAFFIC COUNTS | 2016:

North Point Blvd 30.892 ADT Eastern Ave 27,711 ADT

LOCATION & DEMOGRAPHICS

7839 Eastpoint Mall, Baltimore, MD 21224 **Baltimore County** 