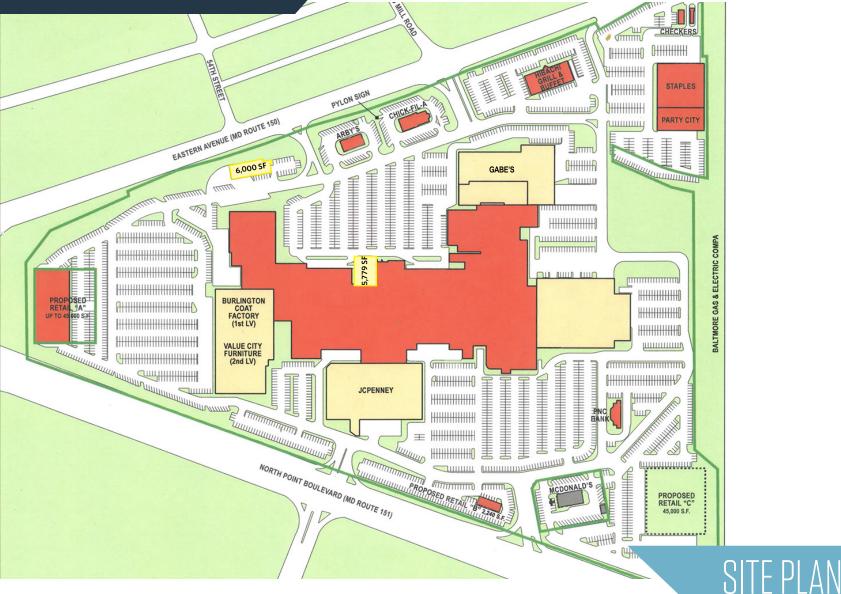

- AVAILABLE SPACE: 5,779 SF former restaurant, 6,000 SF former Bank
- 857,366 square foot regional mall
- Strategically positioned at the intersection of Eastern Avenue and North Point Boulevard
- Minimal competition in the trade area

### **AVAILABLE SPACE**

5,779 SF Applebee's Space 6,000 SF Bank of America Space