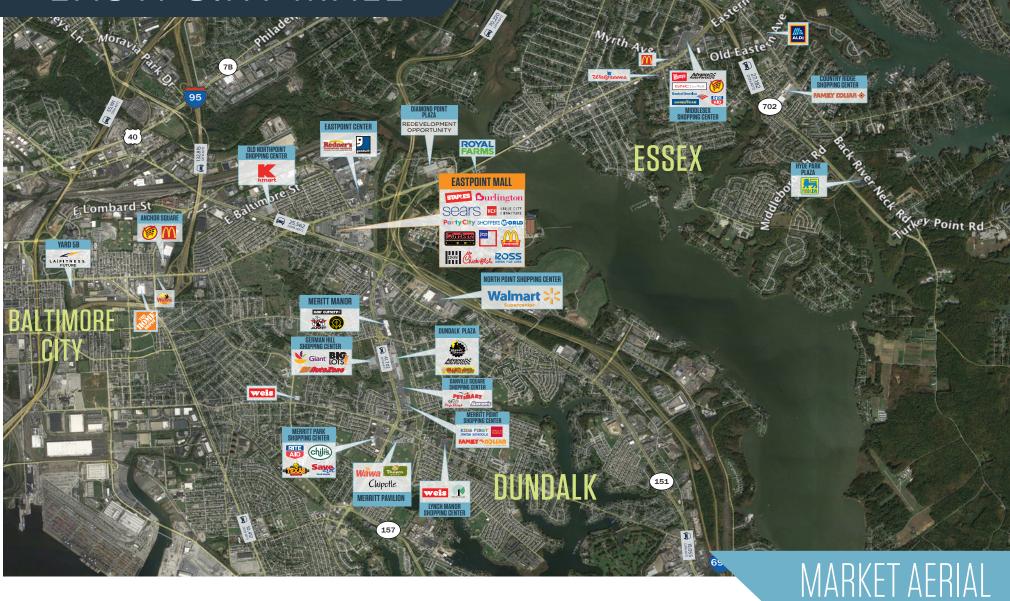

- AVAILABLE SPACE: 5,779 SF former restaurant, 6,000 SF former Bank
- 857,366 square foot regional mall
- Strategically positioned at the intersection of Eastern Avenue and North Point Boulevard
- Minimal competition in the trade area





7839 Eastpoint Mall, Baltimore, MD 21224 **Baltimore County** 



### **AVAILABLE SPACE**

5,779 SF Applebee's Space 6,000 SF Bank of America Space

### DEMOGRAPHICS | 2019:

5-MILE 3-MILE

**Population** 

110,887 328,629

Daytime Population

6.765 48,451 139,783

Households

4.403 42.656 128,416

Average HH Income

\$64,311 \$64,517 \$75,569

### CLICK TO DOWNLOAD DEMOGRAPHIC REPORT

### TRAFFIC COUNTS | 2016:

North Point Blvd 30.892 ADT Eastern Ave 27,711 ADT

LOCATION & DEMOGRAPHICS





















7839 Eastpoint Mall, Baltimore, MD 21224 **Baltimore County** 

### CLICK TO VIEW PROPERTY WEBSITE

For More Information, Please Contact:

### Matt Copeland

mcopeland@klnb.com 443-632-2051

100 West Road, Suite 505 Towson, MD 21204

#### klnb.com



facebook.com/KLNB





@KLNBLLC linkedin.com/company/klnb



instagram.com/klnbllc

While we have no reason to doubt the accuracy of any of the information supplied, we cannot, and do not, guarantee its accuracy. All information should be independently verified prior to a purchase or lease of the property. We are not responsible for errors, omissions, misuse, or misinterpretation of information contained herein and make no warranty of any kind, express or implied, with respect to the property or any other matters.