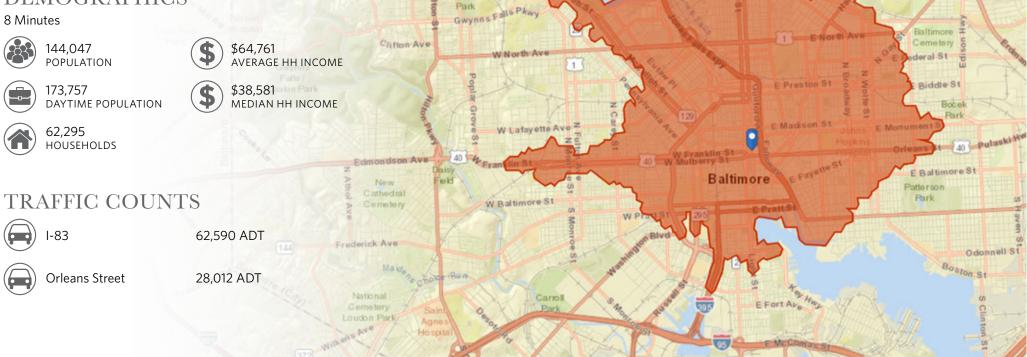

#### DEMOGRAPHICS

#### 8 Minutes

Northern Pkwy

č

E Cold Spring Ln

45

Woodbourne Ave

E 33rd St

542