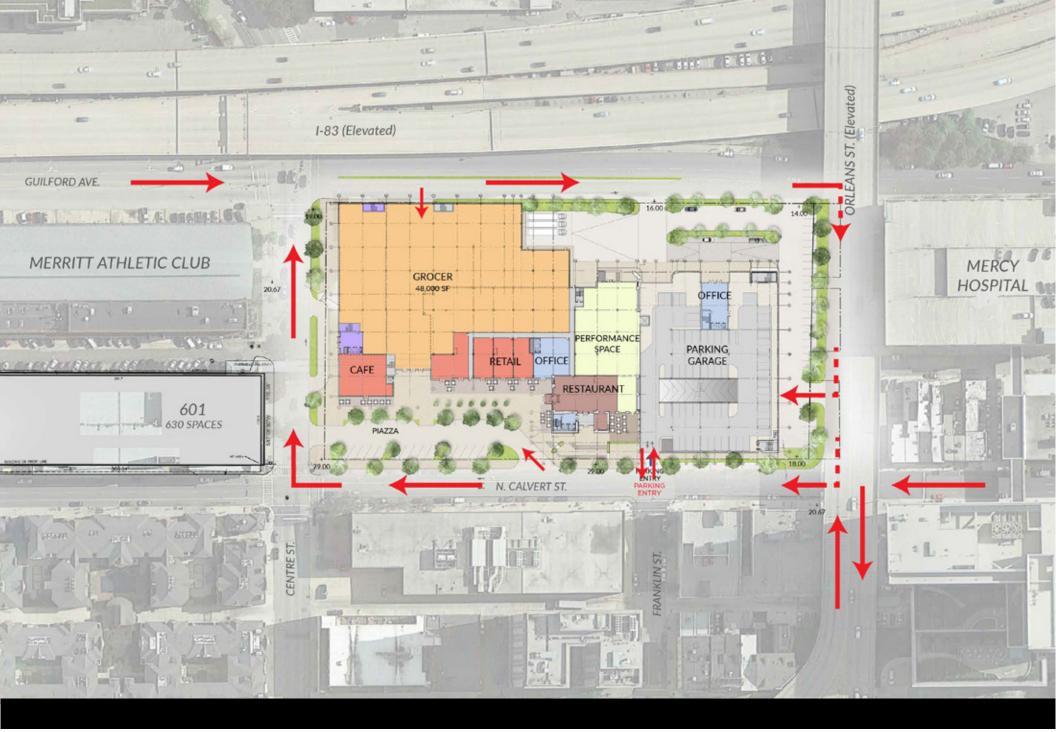

129

- Mixed-use redevelopment to include grocer, ٠ retail, office, and hotel
- High visibility to I-83 .
- Grocer (anchor) opportunity with dedicated parking
- Retail/restaurant space •
- Both enterprise zone and grocer incentives are available
- Retail parking exceeding 4 spaces/1000 SF .
- Convenient truck access and loading