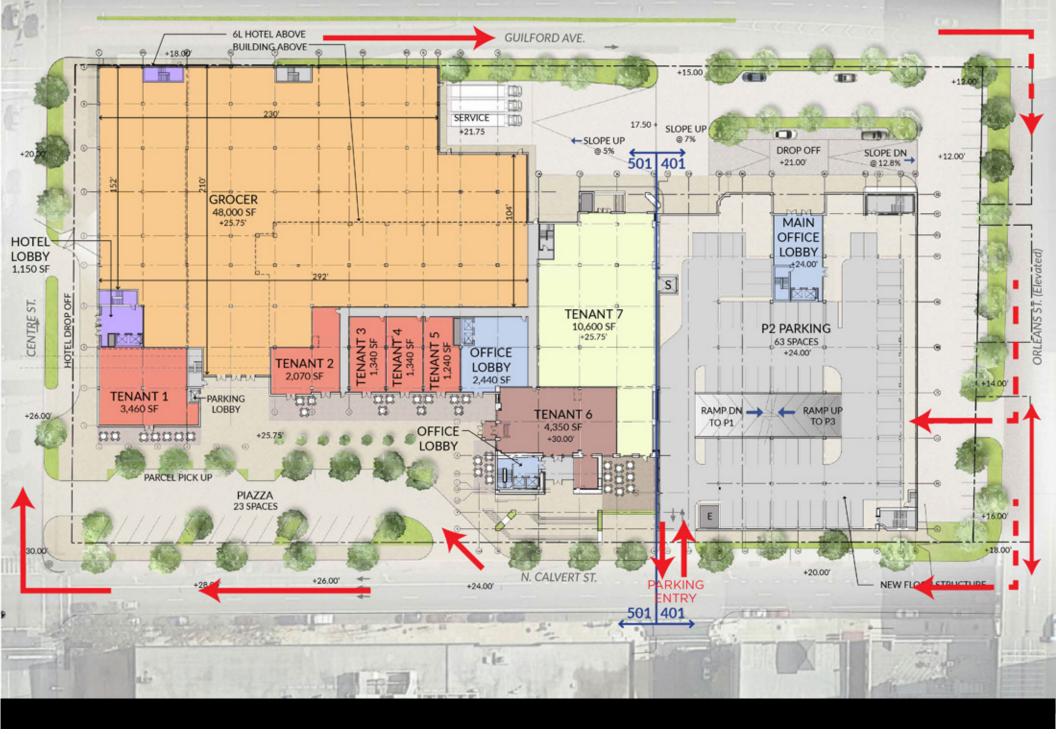

129

- Mixed-use redevelopment to include grocer, ٠ retail, office, and hotel
- High visibility to I-83 .
- Grocer (anchor) opportunity with dedicated parking
- Retail/restaurant space •
- Both enterprise zone and grocer incentives are available
- Retail parking exceeding 4 spaces/1000 SF .
- Convenient truck access and loading