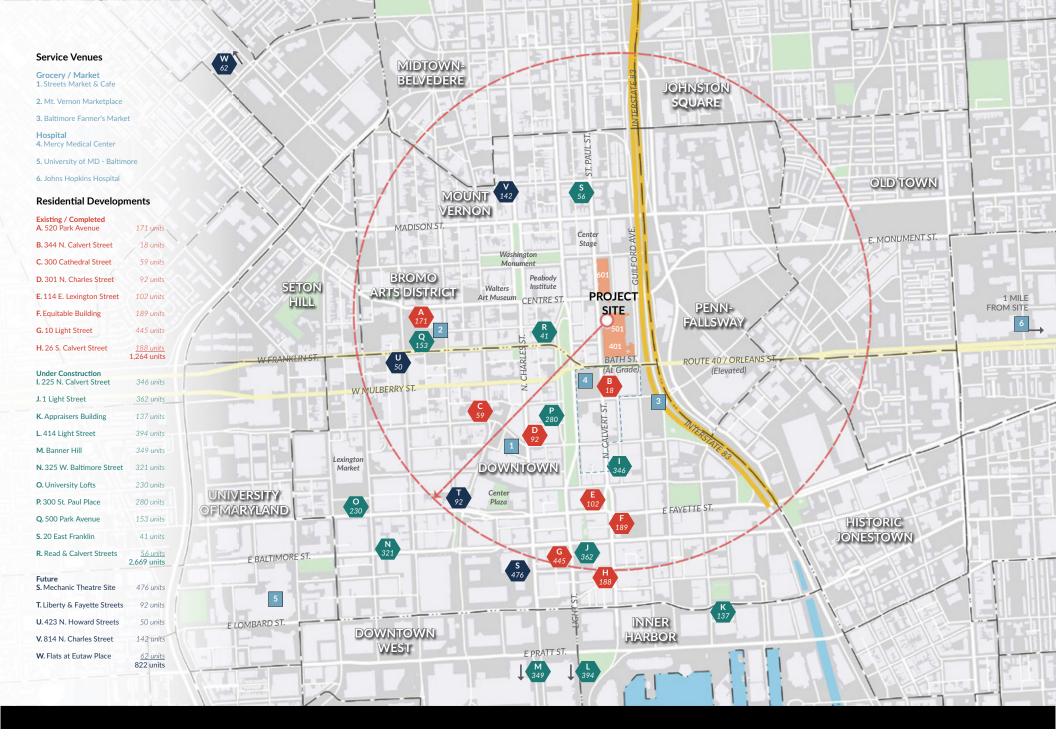

21202 | Baltimore City

bodega



Maddison



#### **PROPERTY HIGHLIGHTS**

ntry Blvd

ash Ave

Race

Track

2

Hanlon

Park

129

- Mixed-use redevelopment to include grocer, ٠ retail, office, and hotel
- High visibility to I-83 .
- Grocer (anchor) opportunity with dedicated parking
- Retail/restaurant space •
- Both enterprise zone and grocer incentives are available
- Retail parking exceeding 4 spaces/1000 SF .
- Convenient truck access and loading

#### DEMOGRAPHICS

#### 8 Minutes



Northern Pkwy

č

E Cold Spring Ln

45

Woodbourne Ave

E 33rd St

542

147

Herring

Run Park

Clifton Park

kInb

139

Loyola College

Maryland

lohns

Hopkins

University

Friends

W Northern Pkwy

old Spring Ln

Druk

Hill Par 8 minutes

83

Rawlings

Druid Hill

Park

Cylburn

Arboretui

25













## kInb

## UNIVERSITY OF MARYLAND

CHARLES CENTER

NU RUI

MOUNT VERNON

Orio ALLSN

JONESTOW

501 N. Calvert St.

83

INNER HARBOR















# kInb





# kInb







#### 501 N. Calvert Street

Baltimore, Maryland 21202 | Baltimore City

MATT COPELAND mcopeland@kinb.com 443.632.2051

**BRIAN FINKELSTEIN** 

bfinkelstein@klnb.com 443.632.2076

100 West Road | Suite 505 | Towson, MD 21204 443.321.0100 | klnb.com

## f y in 💿 klnb

While we have no reason to doubt the accuracy of any of the information supplied, we cannot, and do not guarantee its accuracy. All information should be independently verified prior to a purchase or lease of the property. We are not responsible for errors, omissions, misuse, or misinterpretation of information contained herein and make no warranty of a