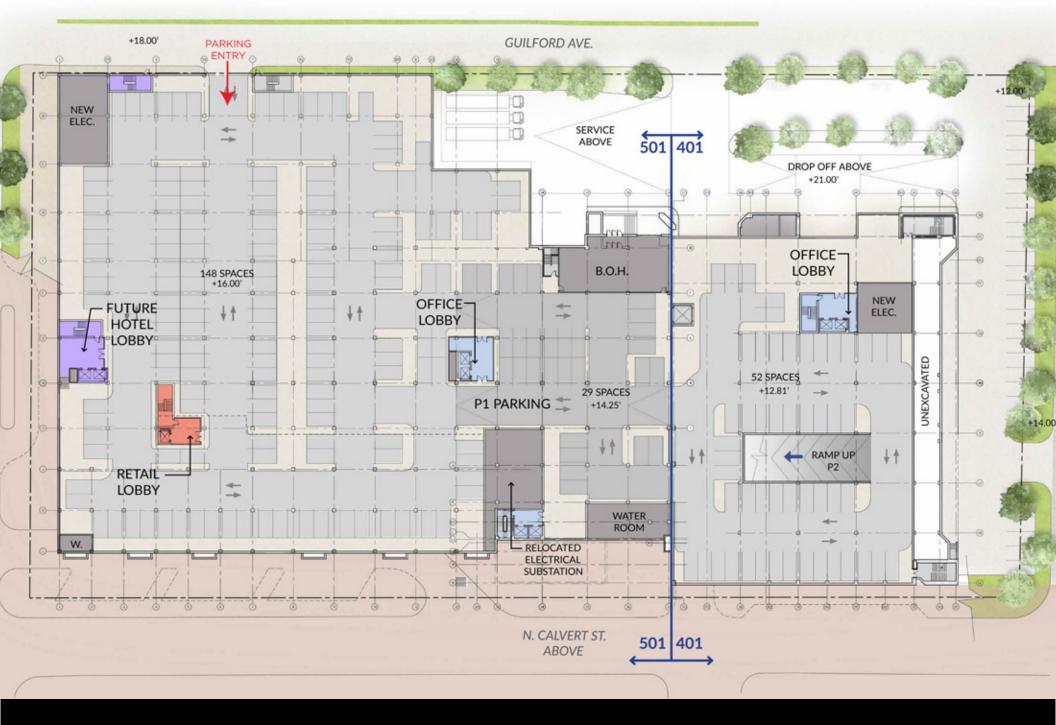

129

- Mixed-use redevelopment to include grocer, ٠ retail, office, and hotel
- High visibility to I-83 .
- Grocer (anchor) opportunity with dedicated parking
- Retail/restaurant space •
- Both enterprise zone and grocer incentives are available
- Retail parking exceeding 4 spaces/1000 SF .
- Convenient truck access and loading