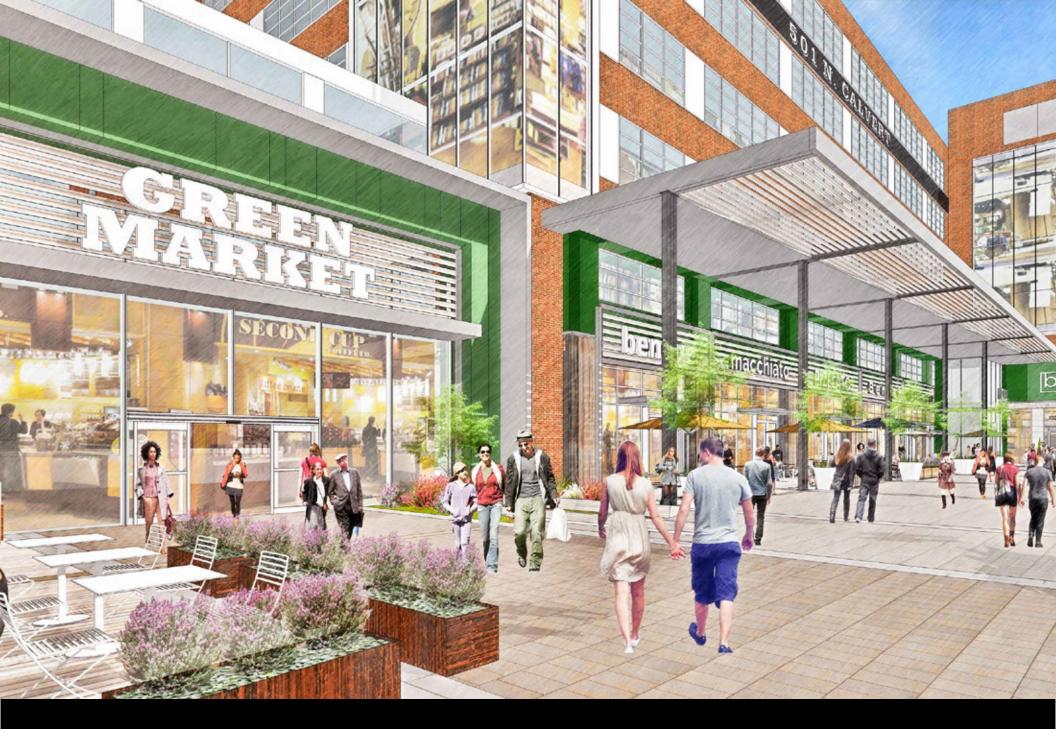

129

- Mixed-use redevelopment to include grocer, ٠ retail, office, and hotel
- High visibility to I-83 .
- Grocer (anchor) opportunity with dedicated parking
- Retail/restaurant space •
- Both enterprise zone and grocer incentives are available
- Retail parking exceeding 4 spaces/1000 SF .
- Convenient truck access and loading