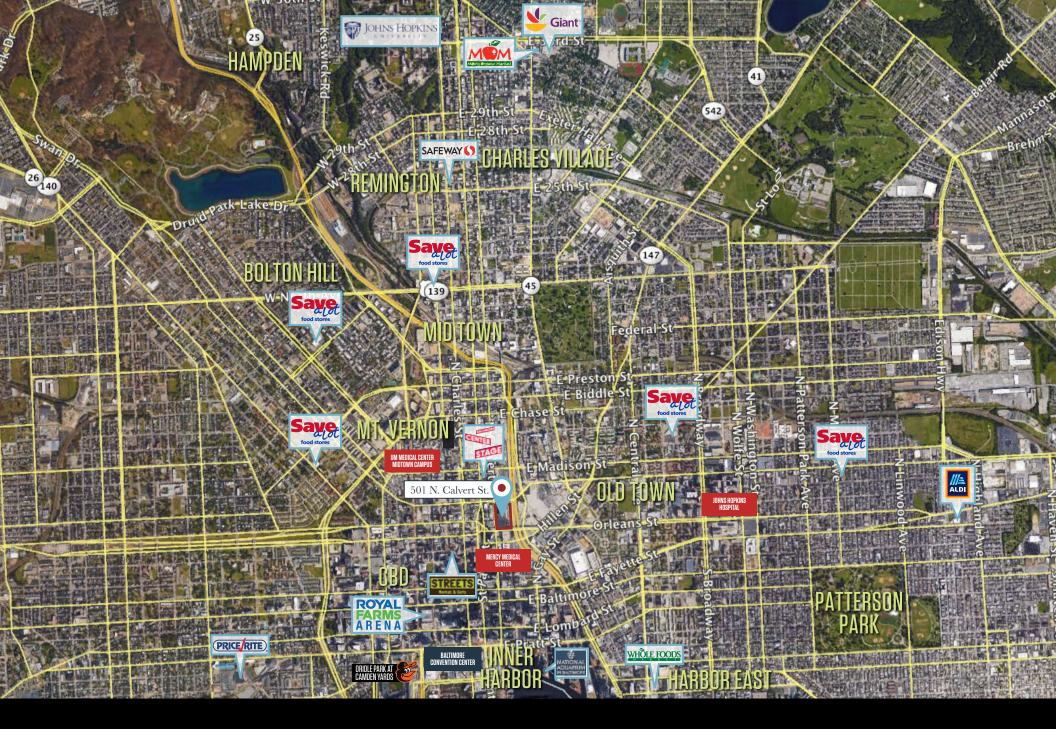

yland 21202 | Baltimore City

bodega



Maddison



#### **PROPERTY HIGHLIGHTS**

ntry Blvd

ash Ave

Race

Track

2

Hanlon

Park

129

- Mixed-use redevelopment to include grocer, ٠ retail, office, and hotel
- High visibility to I-83 .
- Grocer (anchor) opportunity with dedicated parking
- Retail/restaurant space •
- Both enterprise zone and grocer incentives are available
- Retail parking exceeding 4 spaces/1000 SF .
- Convenient truck access and loading

#### DEMOGRAPHICS

#### 8 Minutes



Northern Pkwy

č

E Cold Spring Ln

45

Woodbourne Ave

E 33rd St

542

147

Herring

Run Park

Clifton Park

kInb

139

Loyola College

Maryland

lohns

Hopkins

University

Friends

W Northern Pkwy

old Spring Ln

Druk

Hill Par 8 minutes

83

Rawlings

Druid Hill

Park

Cylburn

Arboretui

25













## kInb

## UNIVERSITY OF MARYLAND

CHARLES CENTER

NU RUI

MOUNT VERNON

Orio ALLSN

JONESTOW

501 N. Calvert St.

83

INNER HARBOR















# kInb





# kInb







#### 501 N. Calvert Street

Baltimore, Maryland 21202 | Baltimore City

MATT COPELAND mcopeland@kinb.com 443.632.2051

**BRIAN FINKELSTEIN** 

bfinkelstein@klnb.com 443.632.2076

100 West Road | Suite 505 | Towson, MD 21204 443.321.0100 | klnb.com

## f y in 💿 klnb

While we have no reason to doubt the accuracy of any of the information supplied, we cannot, and do not guarantee its accuracy. All information should be independently verified prior to a purchase or lease of the property. We are not responsible for errors, omissions, misuse, or misinterpretation of information contained herein and make no warrant