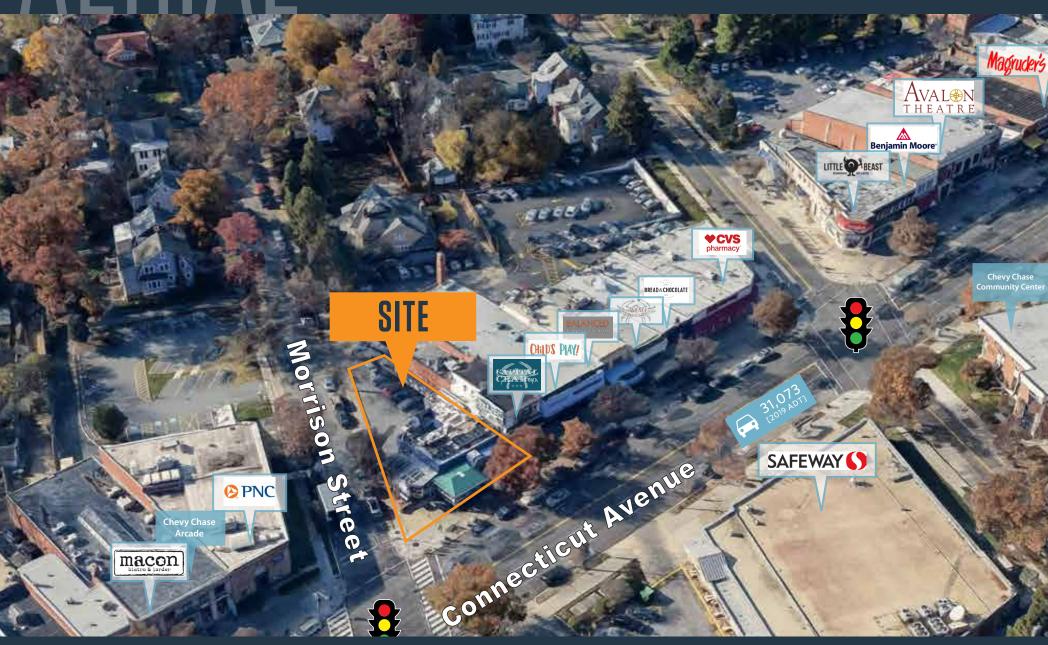

# 5532 CONNECTICUT AVE NW

WASHINGTON, DC 20015

## RETAIL FOR LEASE

- Billboard corner in affluent Chevy Chase with 9 onsite parking spaces
- Prime signalized corner location with fantastic visibility to Connecticut Avenue [31,073 ADT] with a large free standing pylon sign
- Former American City Diner (interior has been demolished)
- 3,100 square feet plus large outdoor patio area
- Zoning MU-3 (Mixed Use)
- Delivery Hub with access to 276,376 people within a 10 minute drive time to capture \$600,077,665 spent on food and beverages

#### TRAFFIC COUNTS | 2019:

Connecticut Ave NW 31,073 ADT

# 5532 CONNECTICUT AVE NW

WASHINGTON, DC 20015

**MATT SKALET** 

BEN BECKER

# 5532 CONNECTICUT AVE NW

WASHINGTON, DC 20015

**MATT SKALET** 

mskalet@klnb.com | 202-420-7775

BEN BECKER

bbecker@klnb.com | 202-420-7773