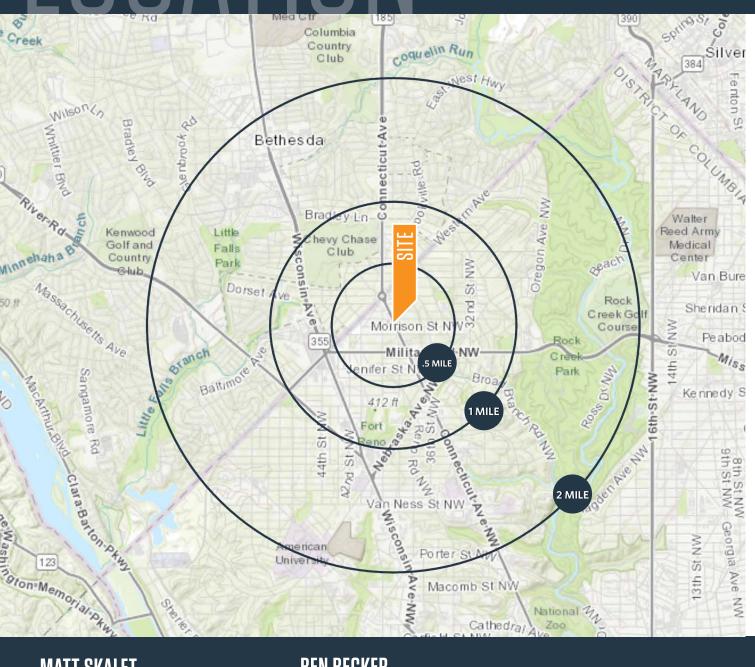

#### **DEMOGRAPHICS | 2019:**

DDIVE TIME

| 10 MIN                  | .5-MILE             | 1-MILE    | 2-MILE    |
|-------------------------|---------------------|-----------|-----------|
| Population<br>170,249   | 8,323               | 28,409    | 86,265    |
| Daytime Pop<br>106,127  | oulation<br>2,373   | 21,491    | 70,589    |
| Households<br>75,861    | 3,858               | 13,494    | 39,723    |
| Average HH<br>\$191,255 | Income<br>\$226,797 | \$212,310 | \$210,346 |

#### TRAFFIC COUNTS | 2019:

Connecticut Ave NW 31,073 ADT