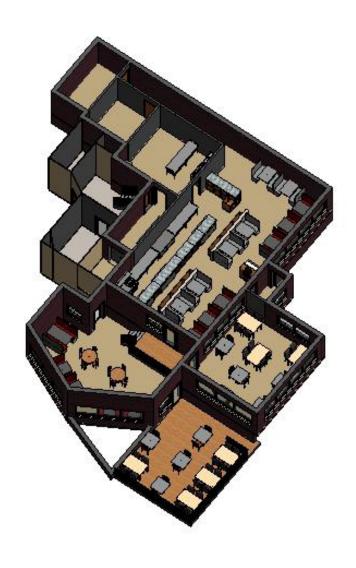

# SITE PLAN 5532 CONNECTICUT AVE NW WASHINGTON, DC 20015

\*AMERICAN CITY DINER'S LAYOUT. INTERIOR SPACE HAS BEEN DEMOLISHED