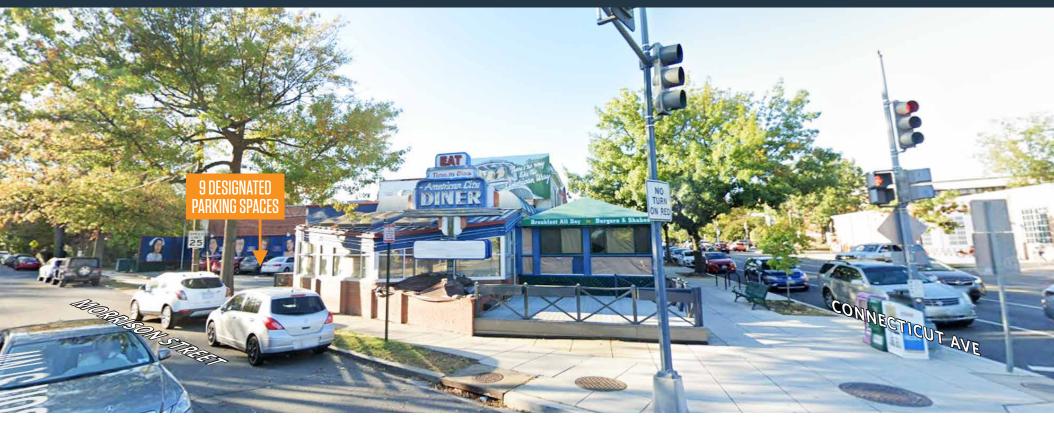

## RETAIL FOR LEASE

- Billboard corner in affluent Chevy Chase with 9 onsite parking spaces
- Prime signalized corner location with fantastic visibility to Connecticut Avenue [31,073 ADT] with a large free standing pylon sign
- Former American City Diner (interior has been demolished)
- 3,100 square feet plus large outdoor patio area
- Zoning MU-3 (Mixed Use)
- Delivery Hub with access to 276,376 people within a 10 minute drive time to capture \$600,077,665 spent on food and beverages

#### **AVAILABLE SPACE**

3.100 SF + Patio RATE \$200,000 + \$24,561.40 Taxes Per Annum **Demolished Former Restaurant** Immediate

#### TRAFFIC COUNTS | 2019:

Connecticut Ave NW 31,073 ADT