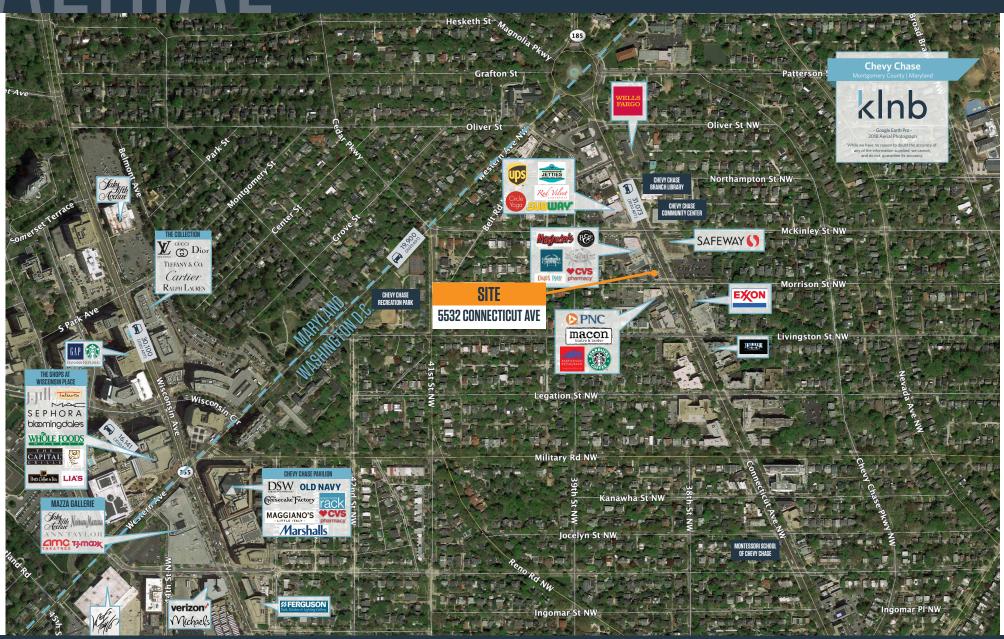

# 5532 CONNECTICUT AVE NW

WASHINGTON, DC 20015

## RETAIL FOR LEASE

- Billboard corner in affluent Chevy Chase with 9 onsite parking spaces
- Prime signalized corner location with fantastic visibility to Connecticut Avenue [31,073 ADT] with a large free standing pylon sign
- Former American City Diner (interior has been demolished)
- 3,100 square feet plus large outdoor patio area
- Zoning MU-3 (Mixed Use)
- Delivery Hub with access to 276,376 people within a 10 minute drive time to capture \$600,077,665 spent on food and beverages

## 5532 CONNECTICUT AVE NW WASHINGTON, DC 20015

#### TRAFFIC COUNTS | 2019:

Connecticut Ave NW 31,073 ADT