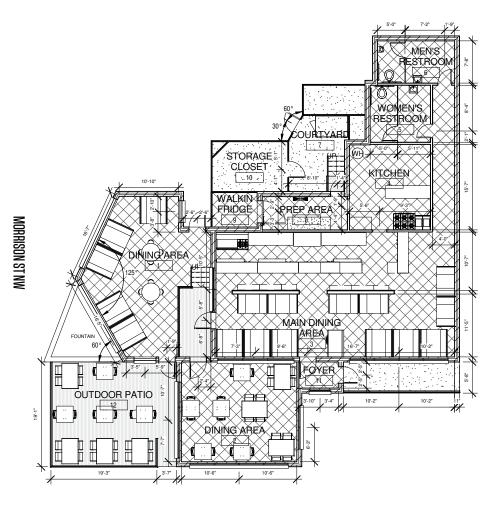

# SITE PLAN 5532 CONNECTICUT AVE NW WASHINGTON, DC 20015

\*AMERICAN CITY DINER'S LAYOUT. INTERIOR SPACE HAS BEEN DEMOLISHED