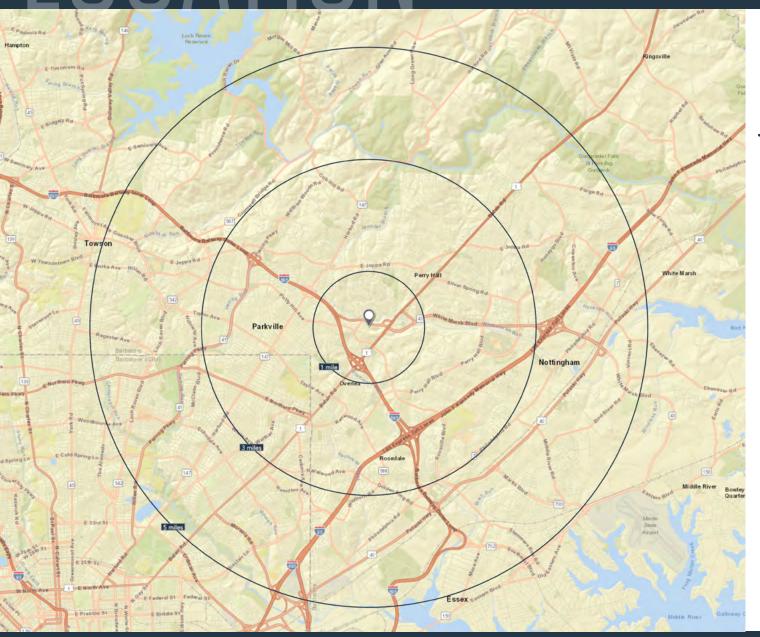

#### DEMOGRAPHICS | 2019:

1-MILE 3-MILE 5-MILE

Population

16,882 136,390 306,607

Daytime Population

5,922 46,442 97,880

Households

7,264 56,014 122,170

Average HH Income

\$78,091 \$87,114 \$84,226