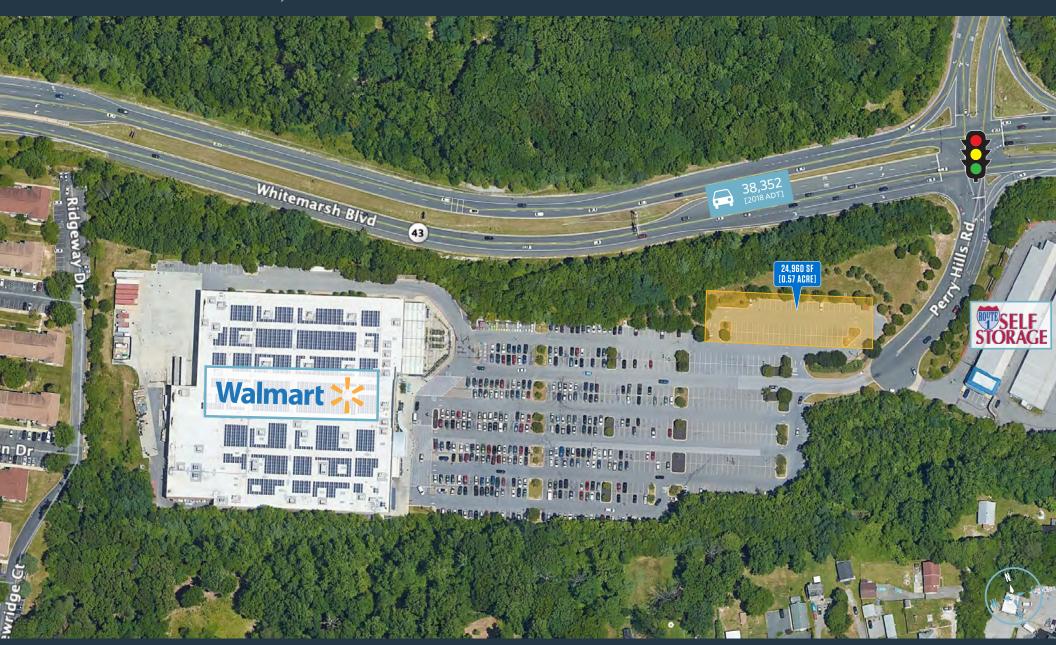

#### **PROPERTY HIGHLIGHTS:**

Outparcel opportunity in front of high-volume Walmart Super Center.

#### TRAFFIC COUNTS | 2018:

 Belair Rd [US-1]
 38,270 ADT

 White Marsh Blvd [MD-43]
 38,352 ADT