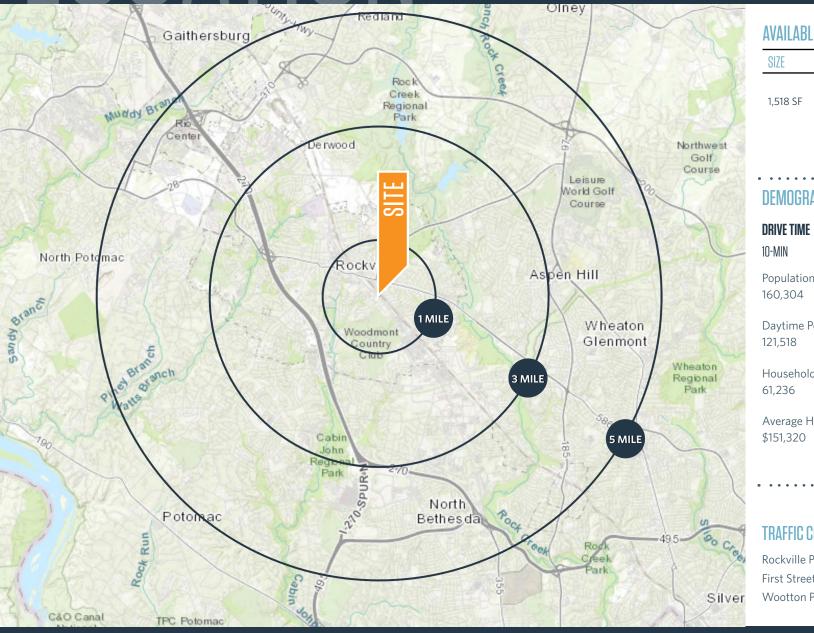

#### **AVAILABLE SPACE**

| SIZE                        | RATE                                  | CONDITION    | DELIVERY  |
|-----------------------------|---------------------------------------|--------------|-----------|
| 1,518 SF                    | \$33.00 PSF<br>+<br>\$8.00 PSF<br>NNN | Retail Shell | 12/1/2020 |
| DEMOGRA                     | PHICS   201                           | 9:           |           |
| <b>drive time</b><br>10-min | 1-MILE                                | 3-MILE       | 5-MILE    |
| Population<br>160,304       | 17,373                                | 121,760      | 325,358   |
| Daytime Po<br>121,518       | pulation<br>12,960                    | 94,990       | 188,153   |
| Household<br>61,236         | s<br>6,407                            | 45,924       | 122,874   |
| Average HI<br>\$151,320     |                                       | \$148,991    | \$149,952 |
|                             |                                       |              |           |

#### TRAFFIC COUNTS | 2019:

| Rockville Pike | 54,075 ADT |
|----------------|------------|
| First Street   | 24,920 ADT |
| Wootton Pkwy   | 19,175 ADT |