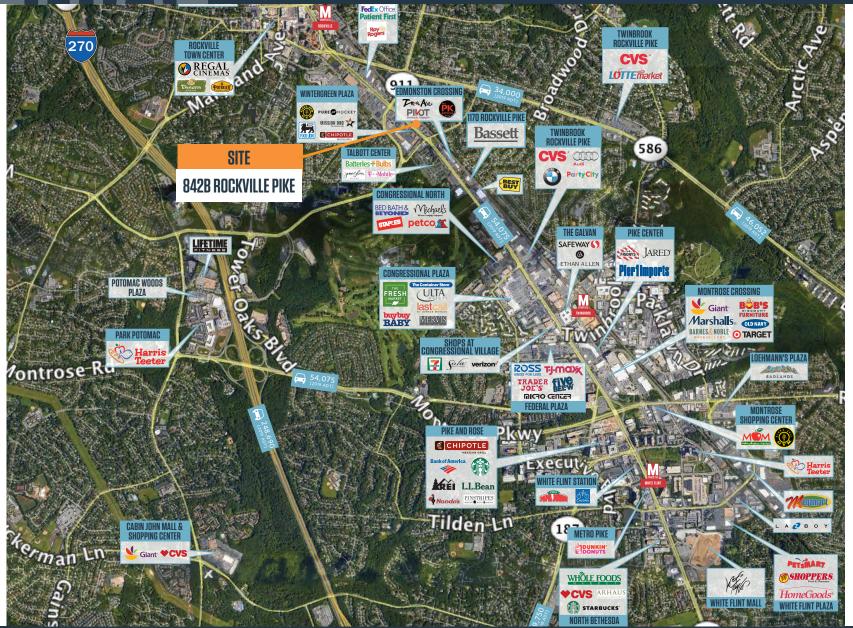

### kinb 842B ROCKVILLE PIKE ROCKVILLE, MARYLAND 20852

### **RETAIL FOR LEASE**

- 1,518 square foot Geico Insurance space available December 1, 2020
- Approximately 21 feet of prime frontage along Rockville Pike
- Full access intersection on Rockville Pike (54,075 ADT) directly across the street from Wintergreen Plaza
- Parking available in the front and rear
- Recently renovated facade

#### TRAFFIC COUNTS | 2019:

| Rockville Pike | 54,075 ADT |
|----------------|------------|
| First Street   | 24,920 ADT |
| Wootton Pkwy   | 19,175 ADT |