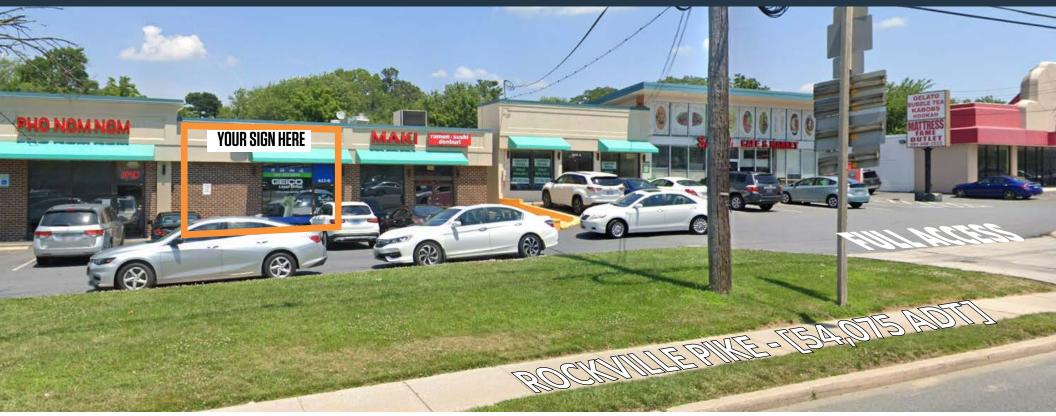

### **RETAIL FOR LEASE**

- 1,518 square foot Geico Insurance space available December 1, 2020
- Approximately 21 feet of prime frontage along Rockville Pike
- Full access intersection on Rockville Pike (54,075 ADT) directly across the street from Wintergreen Plaza
- Parking available in the front and rear
- Recently renovated facade