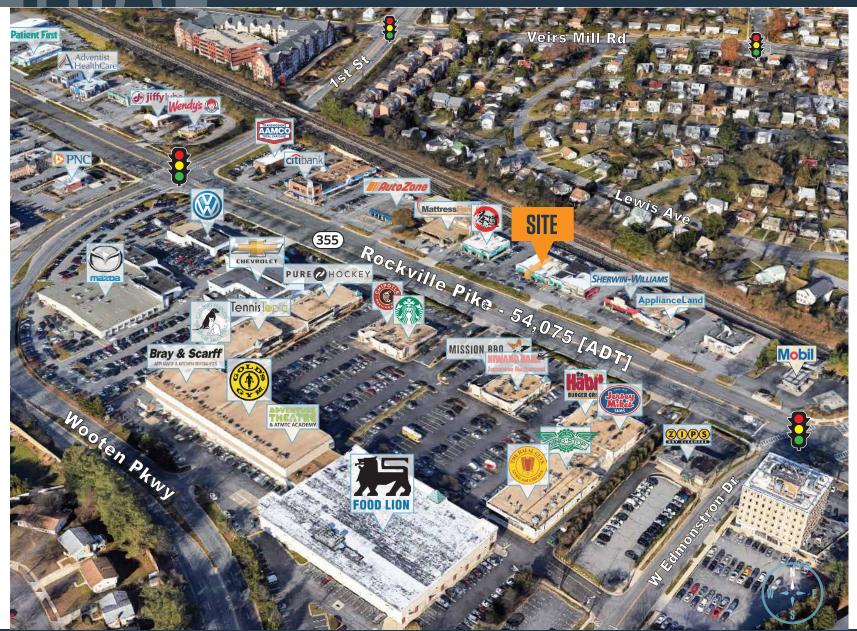

# JOIN THESE RETAILERSImage: Distribution of the set of

#### TRAFFIC COUNTS | 2019:

| Rockville Pike | 54,075 ADT |
|----------------|------------|
| First Street   | 24,920 ADT |
| Wootton Pkwy   | 19,175 ADT |