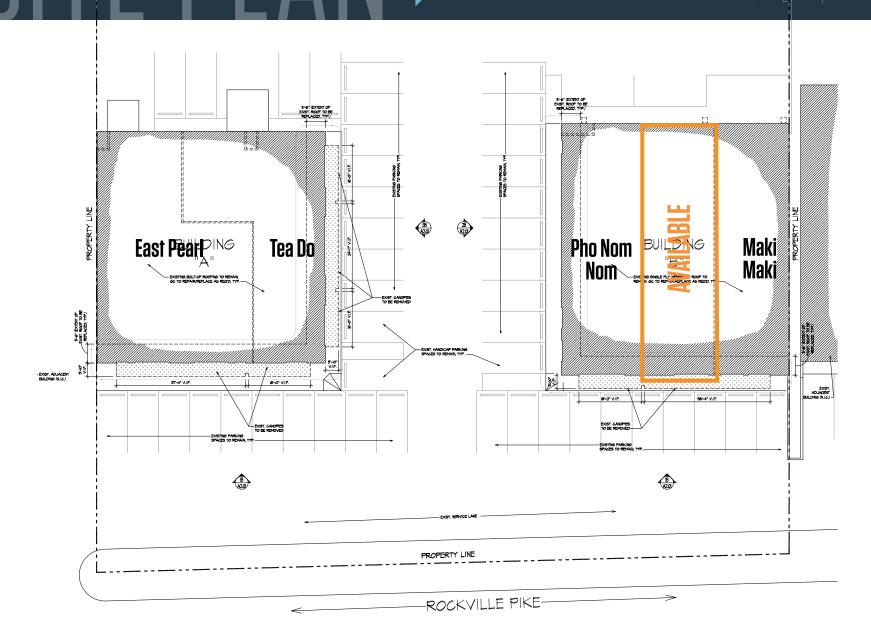

### **RETAIL FOR LEASE**

- 1,518 square foot Geico Insurance space available December 1, 2020
- Approximately 21 feet of prime frontage along Rockville Pike
- Full access intersection on Rockville Pike (54,075 ADT) directly across the street from Wintergreen Plaza
- Parking available in the front and rear
- Recently renovated facade