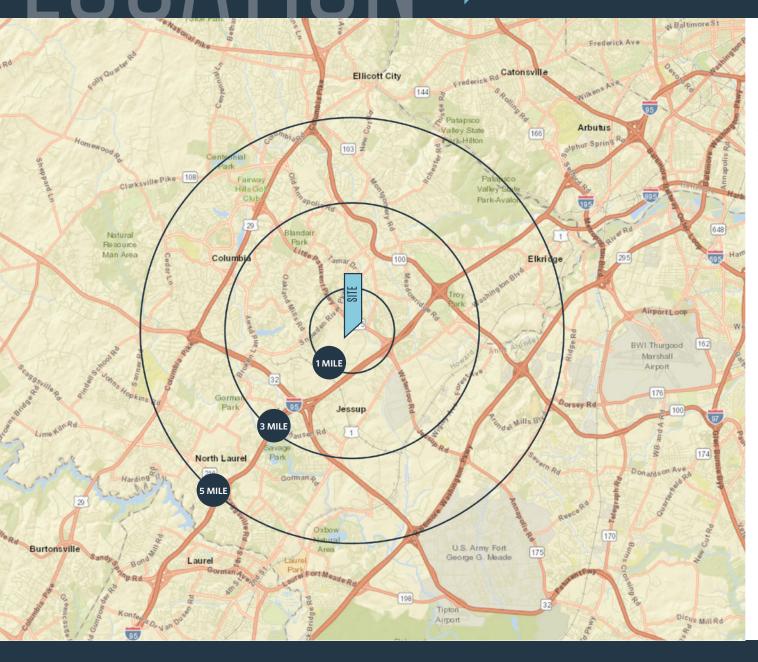

#### **DEMOGRAPHICS | 2020:**

| 1-MILE                     | 3-MILE            | 5-MILE    |
|----------------------------|-------------------|-----------|
| Population<br>4,946        | 81,175            | 209,603   |
| Daytime Popul<br>15,872    | ation<br>77,343   | 169,374   |
| Households<br>1,955        | 30,317            | 77,460    |
| Average HH In<br>\$162,481 | come<br>\$131,181 | \$138,107 |