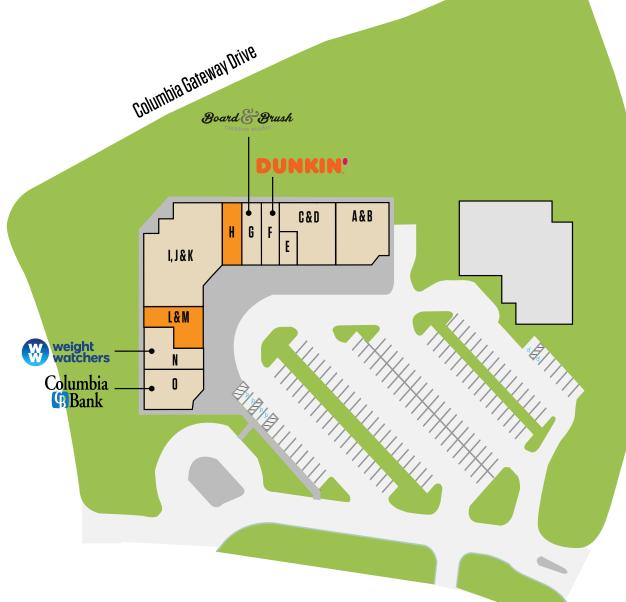

#### JOIN THESE RETAILERS

weight watchers 🚯 Columbia Bank 😽

#### TRAFFIC COUNTS | 2019:

Patuxent Pkwy (US-175)

71.042 ADT

kInb

**MATT COPELAND** mcopeland@klnb.com | 443-632-2051

7185 COLUMBIA GATEWAY DRIVE, COLUMBIA, MD 21046

| $\mathbf{S}$   | A&B      | FLAVORS OF INDIA         | 3,400 SF |
|----------------|----------|--------------------------|----------|
| <b>TENANTS</b> | C&D      | RUDY MEDITERRANEAN GRILL | 3,059 SF |
|                | E        | CUTTING ZONE             | 620 SF   |
|                | F        | DUNKIN                   | 1,229 SF |
|                | G        | BOARD & BRUSH            | 1,229 SF |
|                | H        | AVAILABLE                | 1,226 SF |
|                | I, J & K | BACKSTAGE DANCE STUDIO   | 6,890 SF |
|                | L&M      | AVAILABLE                | 1,849 SF |
|                | N        | WEIGHT WATCHERS          | 1,838 SF |
|                | 0        | COLUMBIA BANK            | 2,360 SF |