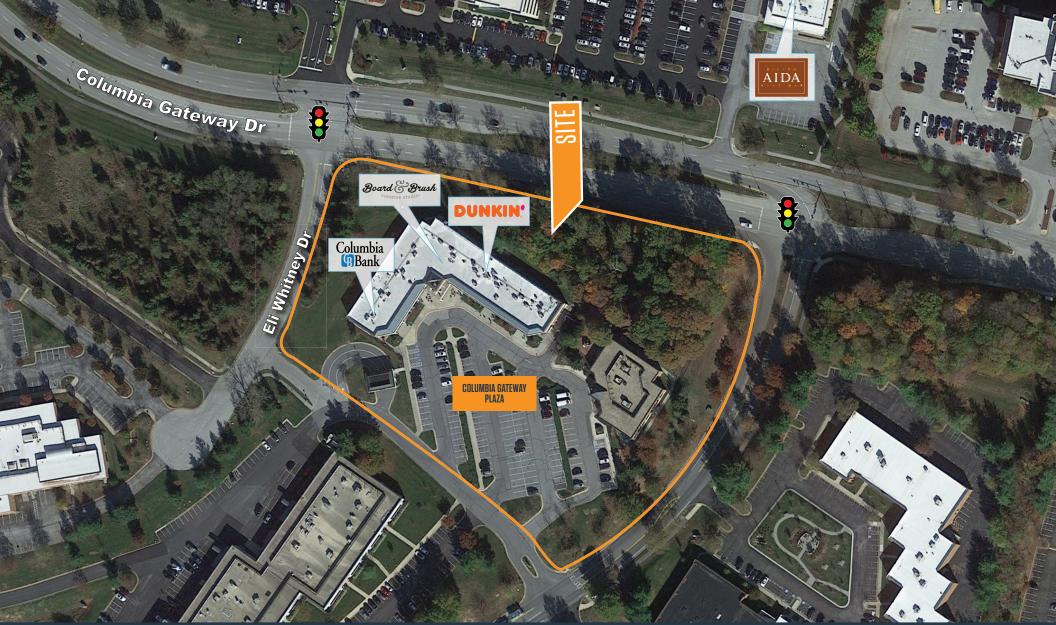

#### TRAFFIC COUNTS | 2019:

Patuxent Pkwy (US-175)

71.042 ADT

kInb

**MATT COPELAND** mcopeland@klnb.com | 443-632-2051

7185 COLUMBIA GATEWAY DRIVE, COLUMBIA, MD 21046

| $\mathbf{S}$   | A&B      | FLAVORS OF INDIA         | 3,400 SF |
|----------------|----------|--------------------------|----------|
| <b>TENANTS</b> | C&D      | RUDY MEDITERRANEAN GRILL | 3,059 SF |
|                | E        | CUTTING ZONE             | 620 SF   |
|                | F        | DUNKIN                   | 1,229 SF |
|                | G        | BOARD & BRUSH            | 1,229 SF |
|                | H        | AVAILABLE                | 1,226 SF |
|                | I, J & K | BACKSTAGE DANCE STUDIO   | 6,890 SF |
|                | L&M      | AVAILABLE                | 1,849 SF |
|                | N        | WEIGHT WATCHERS          | 1,838 SF |
|                | 0        | COLUMBIA BANK            | 2,360 SF |