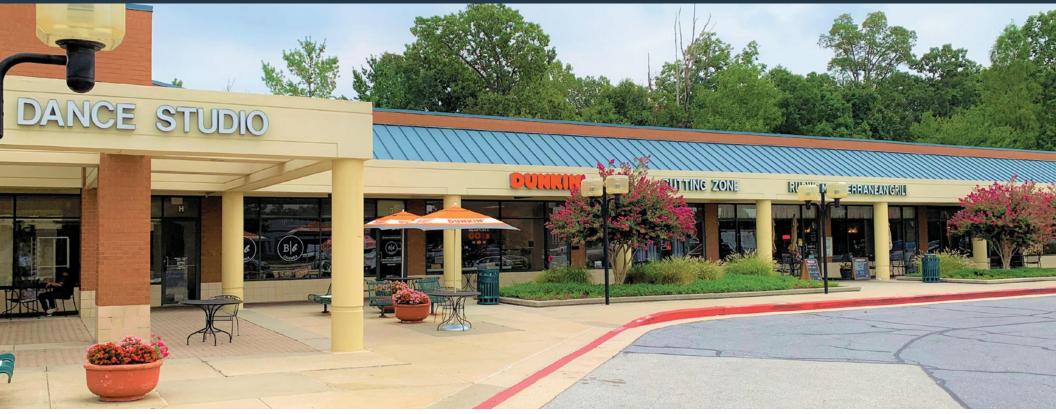

## **COLUMBIA GATEWAY PLAZA**

7185 COLUMBIA GATEWAY DRIVE, COLUMBIA, MD 21046

#### **RETAIL FOR LEASE**

- Available: 1,226 SF & 1,849 SF
- Open air shopping center with easy access to I-95
- Located near 5.4 million SF of office space with over 15,000 employees •
- Ample parking ٠

MATT COPELAND mcopeland@klnb.com | 443-632-2051

kinb.com

7185 COLUMBIA GATEWAY DRIVE, COLUMBIA, MD 21046

**AVAILABLE SPACE:** 

1,226 SF & 1,849 SF