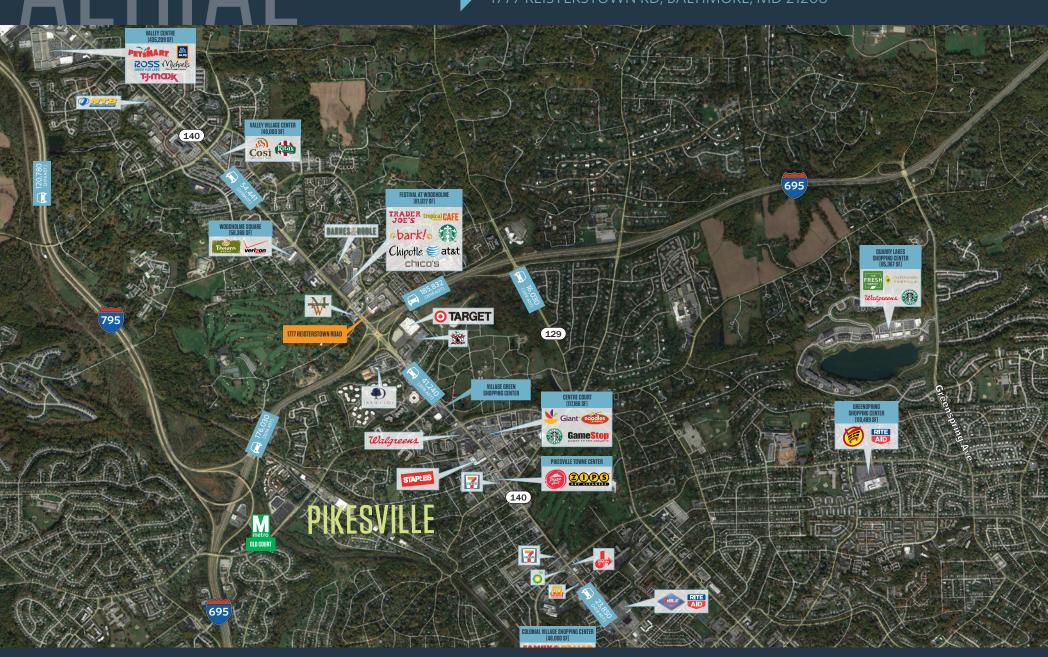

### JOIN THESE RETAILERS

## 1777 REISTERSTOWN RD 1777 REISTERSTOWN RD, BALTIMORE, MD 21208 TRADER Chipotle \*bark!\* tropical CAFE at&t Chico's WULLE BLACK 695 ELEVEN BROWN JEWELERS **TARGET**

**ALEX SHEARER** 

ashearer@klnb.com | 443-632-2081