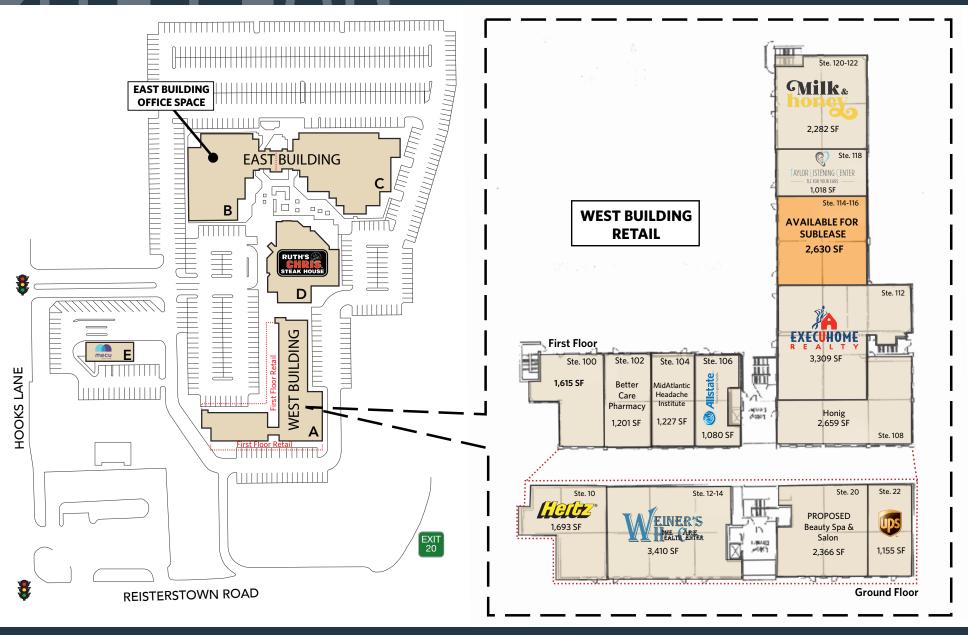

### RETAIL FOR SUBLEASE

- 2,630 SF
- Lease expiration: 3/30/24
- Located at a signalized entrance with close proximity to I-695 at the Reisterstown Rd Interchange

#### **AVAILABLE SPACE:**

Suite 116: 2,630 SF