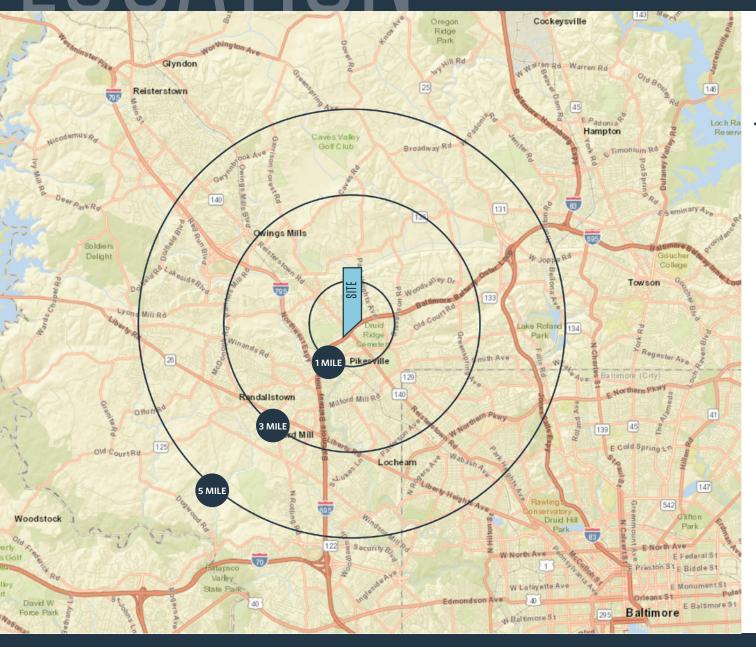

### DEMOGRAPHICS | 2020:

1-MILE 3-MILE 5-MILE

Population

7,440 88,856 248,024

**Daytime Population** 

37,442 7,831 112,608

Households

4,000 36,646 98,761

Average HH Income

\$112,201 \$106,249 \$101,416

### TRAFFIC COUNTS | 2018:

Reisterstown Rd 54,442 ADT 1-695 193,650 ADT