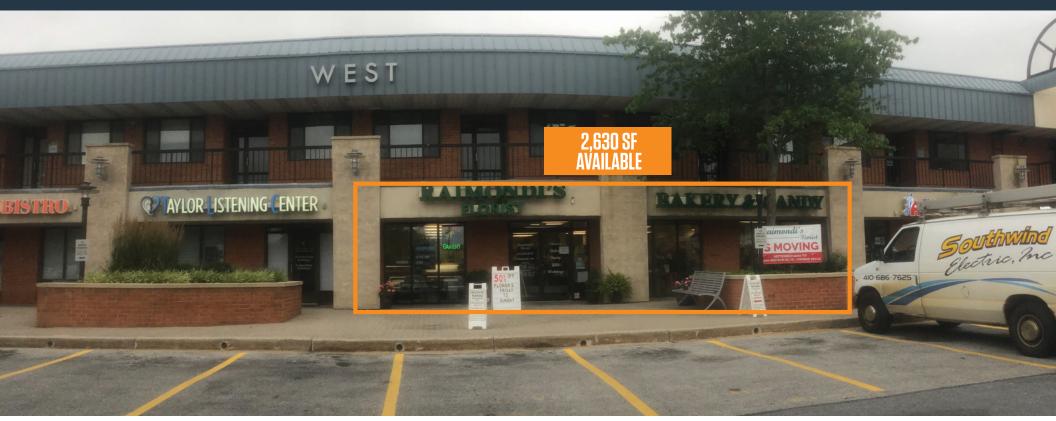

### RETAIL FOR SUBLEASE

- 2,630 SF
- Lease expiration: 3/30/24
- Located at a signalized entrance with close proximity to I-695 at the Reisterstown Rd Interchange

### 1777 REISTERSTOWN RD

1777 REISTERSTOWN RD, BALTIMORE, MD 21208

#### **AVAILABLE SPACE:**

Suite 116: 2,630 SF