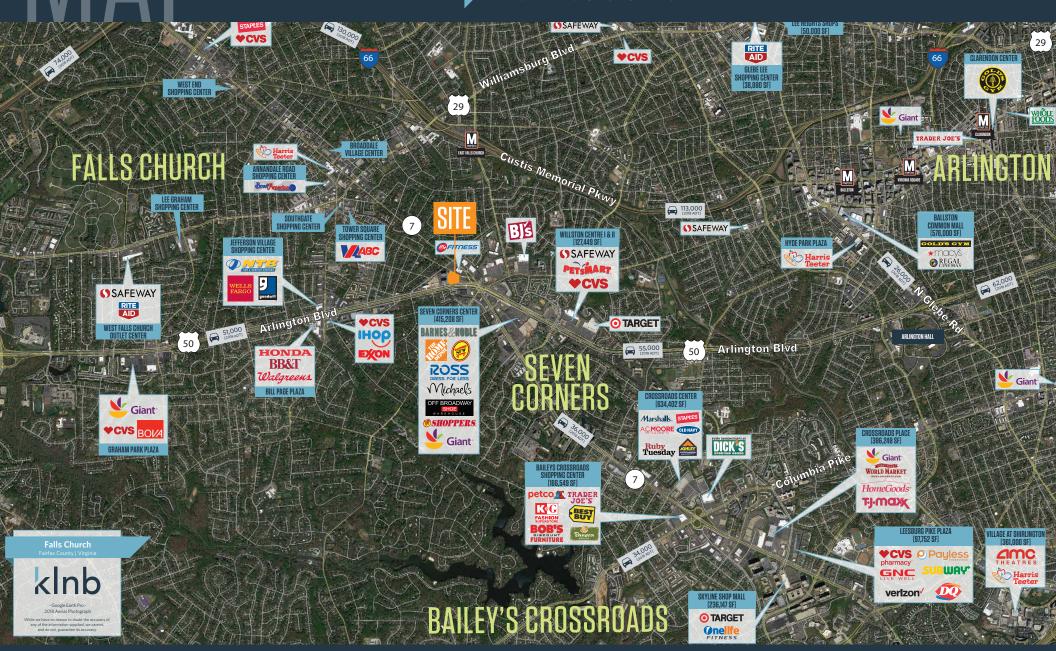

**Zoning:** C-7 In Fairfax County

B-3 In City Of Falls Church (15,600 SF portion

the site)

**Current Parking Count:** 7.5/1,000 Sf (188 spaces)

### DEMOGRAPHICS | 2020:

| I-IVIILE    | J-IVIILE | D-IVIILE |
|-------------|----------|----------|
| Population  |          |          |
| 23,081      | 203,392  | 549,553  |
| Daytime Pop | ulation  |          |

Daytime Population

12,267 75,140 278,772

Households

8,609 78,782 232,391

Average HH Income

\$155,746 \$162,630 \$153,131

#### TRAFFIC COUNTS | 2020:

Arlington Boulevard (RTE.50) 50,000 ADT Hillwood Avenue 10,000 ADT







# BBB'S FY F 6326 ARLINGTON BLVD WEST FALLS CHURCH 22042



MIKE PRATT mpratt@klnb.com | 202-420-7765

**JOE FLEISCHMANN** joef@klnb.com | 703-268-2708



### 6326 ARLINGTON BLVD

WEST FALLS CHURCH 22042



**MIKE PRATT** 

mpratt@klnb.com | 202-420-7765

JOE FLEISCHMANN
joef@klnb.com | 703-268-2708



### 6326 ARLINGTON BLVD kInb WEST FALLS CHURCH 22042

### FOR MORE INFORMATION, PLEASE CONTACT:

#### **MIKE PRATT**

### **JOE FLEISCHMANN**

mpratt@klnb.com 202-420-7765

joef@klnb.com 703-268-2708

1130 Connecticut Avenue, Suite 600, Washington, DC 20036

### kinb.com







facebook.com/KLNB @KLNBLLC linkedin.com/company/klnb



**CLICK TO VIEW PROPERTY WEBSITE** 

While we have no reason to doubt the accuracy of any of the information supplied, we cannot, and do not, guarantee its accuracy. All information should be independently verified prior to a purchase or lease of the property. We are not responsible for errors, omissions, misuse, or misinterpretation of information contained herei