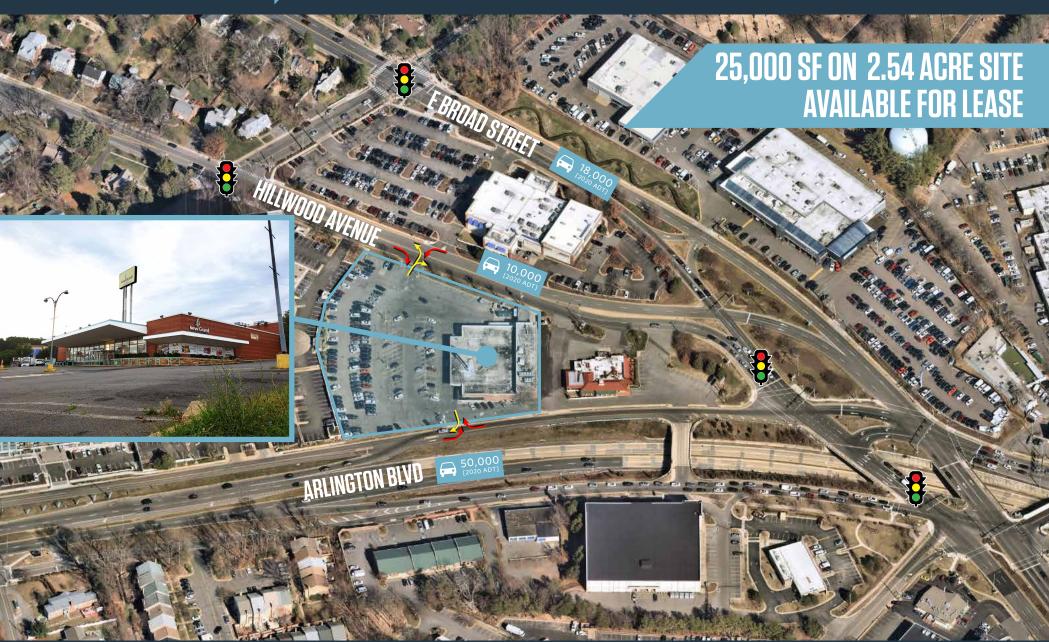

#### SITE DETAILS

Land: 2.54 Acres (111,012 SF)
Building: 20,000 SF Street Level

5,000 Sf Mezzanine

**Zoning:** C-7 In Fairfax County

B-3 In City Of Falls Church (15,600 SF portion

the site)

**Current Parking Count:** 7.5/1,000 Sf (188 spaces)

#### TRAFFIC COUNTS | 2020:

Arlington Boulevard (RTE.50) 50,000 ADT Hillwood Avenue 10,000 ADT