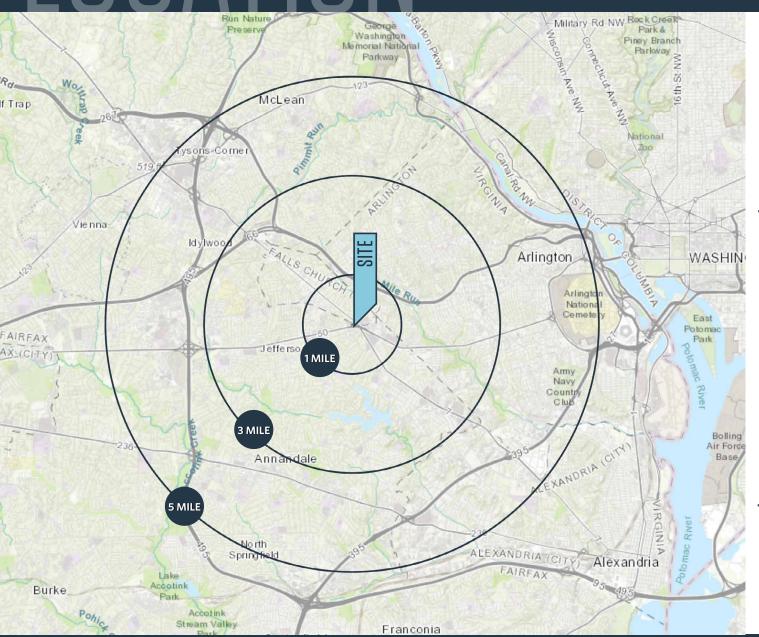

### DEMOGRAPHICS | 2020:

| I-IVIILE    | J-IVIILE | D-IVIILE |
|-------------|----------|----------|
| Population  |          |          |
| 23,081      | 203,392  | 549,553  |
| Daytime Pop | ulation  |          |

Daytime Population

12,267 75,140 278,772

Households

8,609 78,782 232,391

Average HH Income

\$155,746 \$162,630 \$153,131