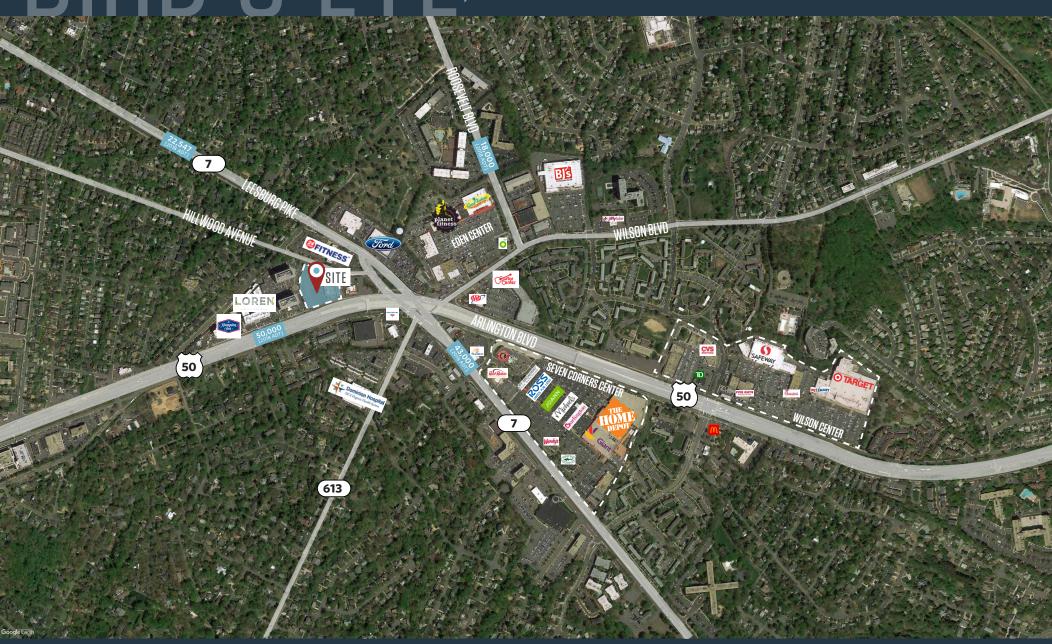

#### TRAFFIC COUNTS | 2020:

Arlington Boulevard (RTE.50) 50,000 ADT Hillwood Avenue 10,000 ADT