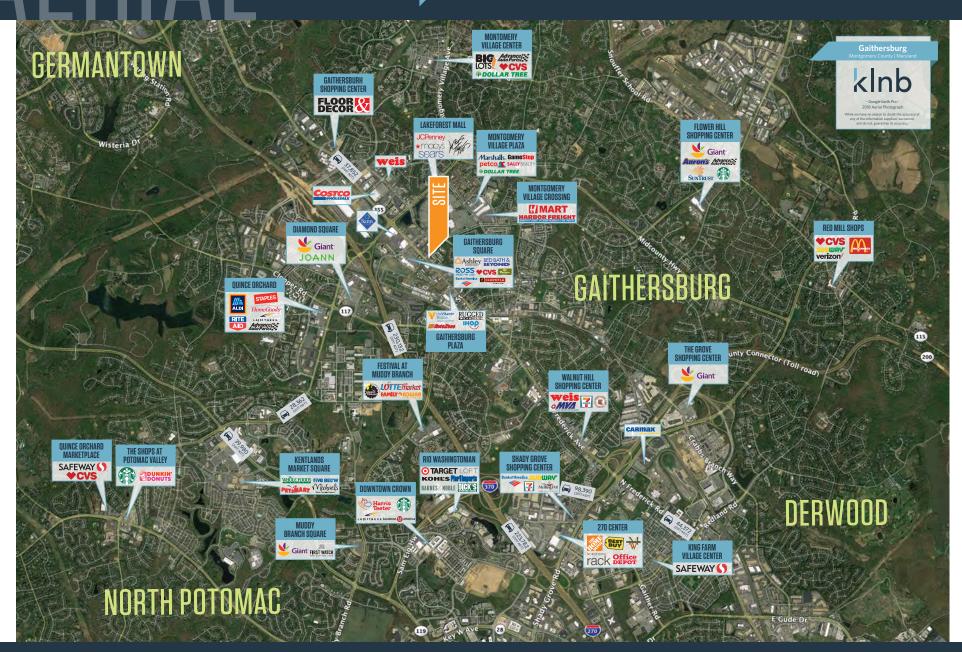

----|
| 3,900 SF | \$175,000<br>per year NNN | As Is     | Immediate |

#### DEMOGRAPHICS | 2020:

| 1-MILE                      | 3-MILE          | 5-MILE    |
|-----------------------------|-----------------|-----------|
| Population<br>26,223        | 159,876         | 306,018   |
| Daytime Populati<br>18,249  | ion<br>65,410   | 133,135   |
| Households<br>10,278        | 57,428          | 108,404   |
| Average HH Inco<br>\$81,859 | me<br>\$115,194 | \$133,268 |

#### TRAFFIC COUNTS | 2020:

N Frederick Ave 47,462 ADT
Odenhal Ave 13,415 ADT

MATT SKALET

**BEN BECKER** 

mskalet@klnb.com | 202-420-7775 bbecker@klnb.c

bbecker@klnb.com | 202-420-7773



## 





# RIP 15 FVF 457 N FREDERICK AVENUE



**MATT SKALET** 



# ΔFRIΔI

## 457 N FREDERICK AVENUE

GAITHERSBURG, MARYLAND 20877







### 457 N FREDERICK AVENUE kInb GAITHERSBURG, MARYLAND 20877

### FOR MORE INFORMATION, PLEASE CONTACT:

#### **MATT SKALET**

**BEN BECKER** 

mskalet@klnb.com 202-420-7775

bbecker@klnb.com 202-420-7773

1130 Connecticut Avenue, Suite 600, Washington, DC 20036

### kinb.com

facebook.com/KLNB @KLNBLLC linkedin.com/company/klnb







**CLICK TO VIEW PROPERTY WEBSITE** 

While we have no reason to doubt the accuracy of any of the information supplied, we cannot, and do not, guarantee its accuracy. All information should be independently verified prior to a purchase or lease of the property. We are not responsible for errors, omissions, misuse, or misinterpretation of information contained herein and make no warranty of any kind, express or implied, with respect to the property or an