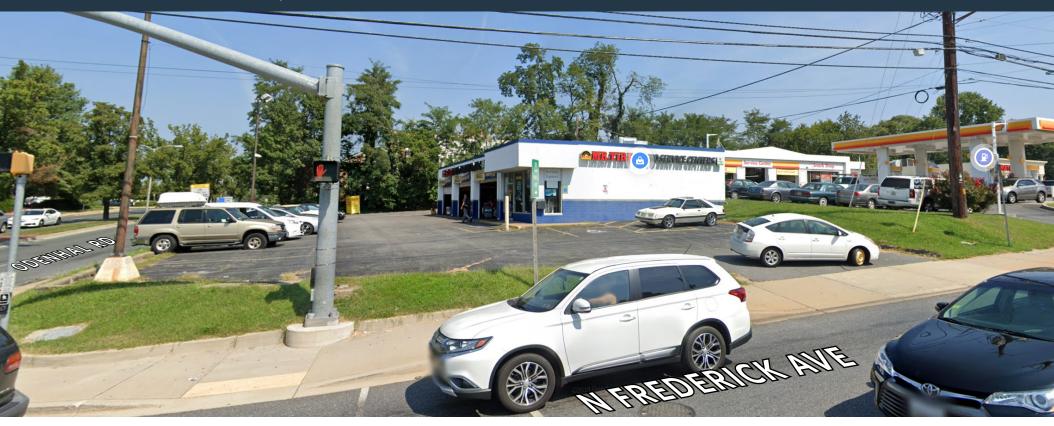

## RETAIL FOR LEASE

- 3,900 SF corner building with 6 automotive bays
- 26 parking spaces
- Signalized full movement corner on N Frederick Ave (47,462 ADT) and Odenhal Rd (13,412 ADT)
- 23,782 square foot parcel

#### TRAFFIC COUNTS | 2020:

N Frederick Ave 47,462 ADT
Odenhal Ave 13,415 ADT

MATT SKALET

**BEN BECKER** 

mskalet@klnb.com | 202-420-7775 bbecker@klnb.c

bbecker@klnb.com | 202-420-7773