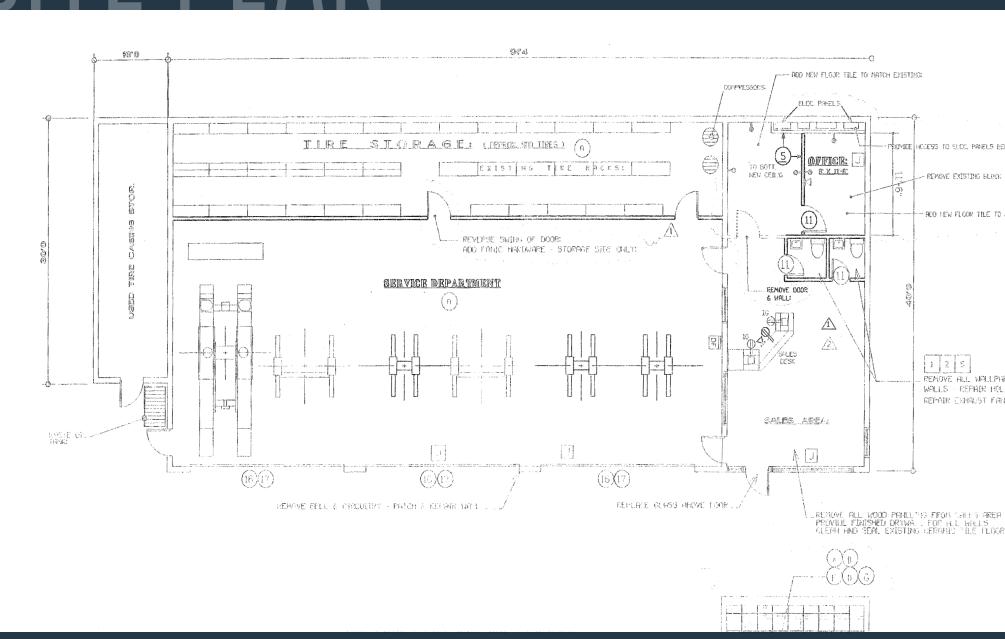

## RETAIL FOR LEASE

- 3,900 SF corner building with 6 automotive bays
- 26 parking spaces
- Signalized full movement corner on N Frederick Ave (47,462 ADT) and Odenhal Rd (13,412 ADT)
- 23,782 square foot parcel

#### **AVAILABLE SPACE**

| SIZE     | RATE                      | CONDITION | DELIVERY  |
|----------|---------------------------|-----------|-----------|
| 3,900 SF | \$175,000<br>per year NNN | As Is     | Immediate |