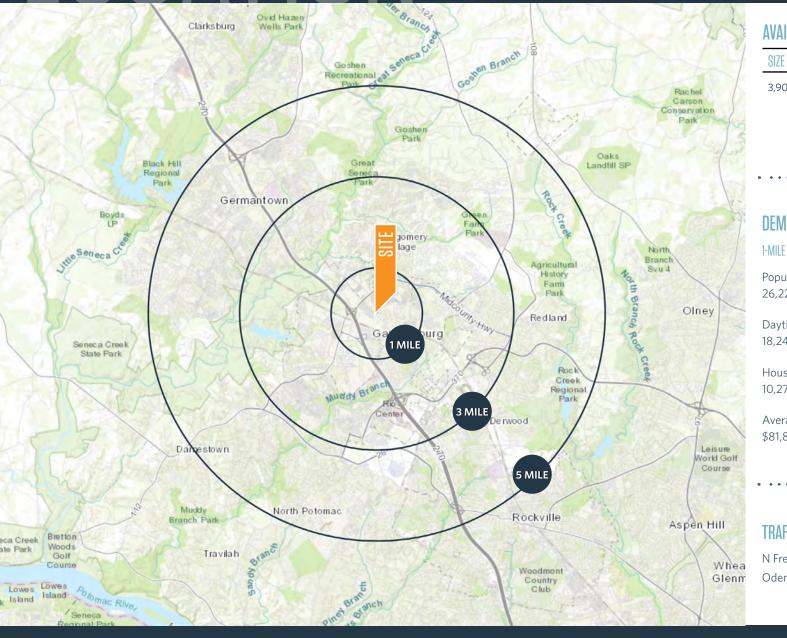

#### DEMOGRAPHICS | 2020:

| 1-MILE                      | 3-MILE          | 5-MILE    |
|-----------------------------|-----------------|-----------|
| Population<br>26,223        | 159,876         | 306,018   |
| Daytime Populati<br>18,249  | ion<br>65,410   | 133,135   |
| Households<br>10,278        | 57,428          | 108,404   |
| Average HH Inco<br>\$81,859 | me<br>\$115,194 | \$133,268 |