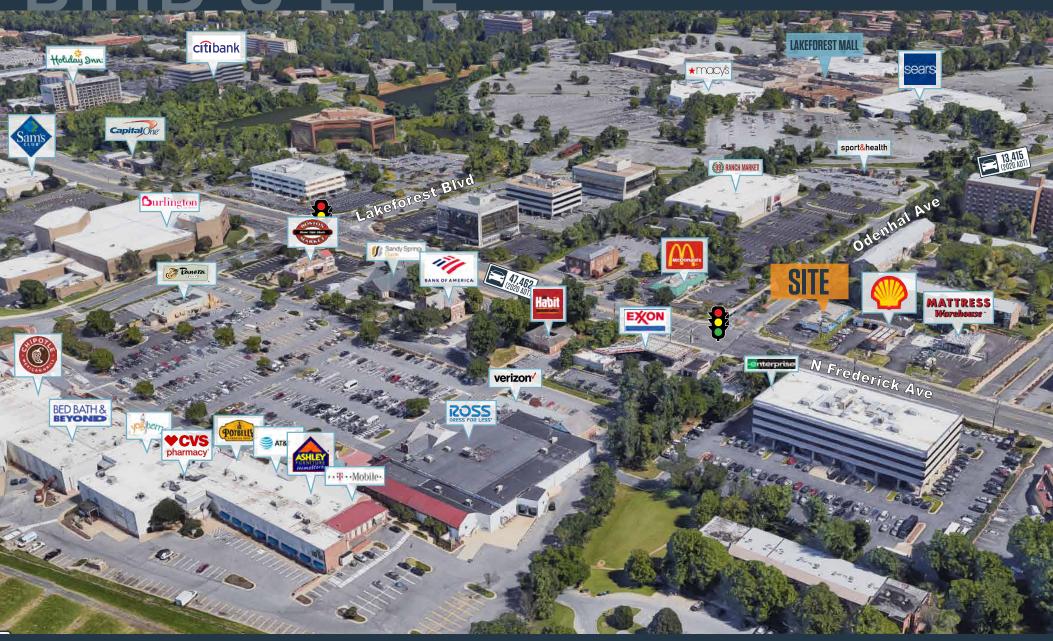

| CONDITION | DELIVERY  |
|----------|---------------------------|-----------|-----------|
| 3,900 SF | \$175,000<br>per year NNN | As Is     | Immediate |

#### DEMOGRAPHICS | 2020:

| 1-MILE                      | 3-MILE          | 5-MILE    |
|-----------------------------|-----------------|-----------|
| Population<br>26,223        | 159,876         | 306,018   |
| Daytime Populati<br>18,249  | ion<br>65,410   | 133,135   |
| Households<br>10,278        | 57,428          | 108,404   |
| Average HH Inco<br>\$81,859 | me<br>\$115,194 | \$133,268 |

#### TRAFFIC COUNTS | 2020:

N Frederick Ave 47,462 ADT
Odenhal Ave 13,415 ADT

MATT SKALET

**BEN BECKER** 

mskalet@klnb.com | 202-420-7775 bbecker@klnb.c

bbecker@klnb.com | 202-420-7773



## 





# RIP 15 FVF 457 N FREDERICK AVENUE



**MATT SKALET** 



# ΔFRIΔI

## 457 N FREDERICK AVENUE

GAITHERSBURG, MARYLAND 20877







### 457 N FREDERICK AVENUE kInb GAITHERSBURG, MARYLAND 20877

### FOR MORE INFORMATION, PLEASE CONTACT:

#### **MATT SKALET**

**BEN BECKER** 

mskalet@klnb.com 202-420-7775

bbecker@klnb.com 202-420-7773

1130 Connecticut Avenue, Suite 600, Washington, DC 20036

### kinb.com

facebook.com/KLNB @KLNBLLC linkedin.com/company/klnb







**CLICK TO VIEW PROPERTY WEBSITE** 

While we have no reason to doubt the accuracy of any of the information supplied, we cannot, and do not, guarantee its accuracy. All information should be independently verified prior to a purchase or lease of the property. We are not responsible for errors, omissions, misuse, or misinterpretation of information contained herein