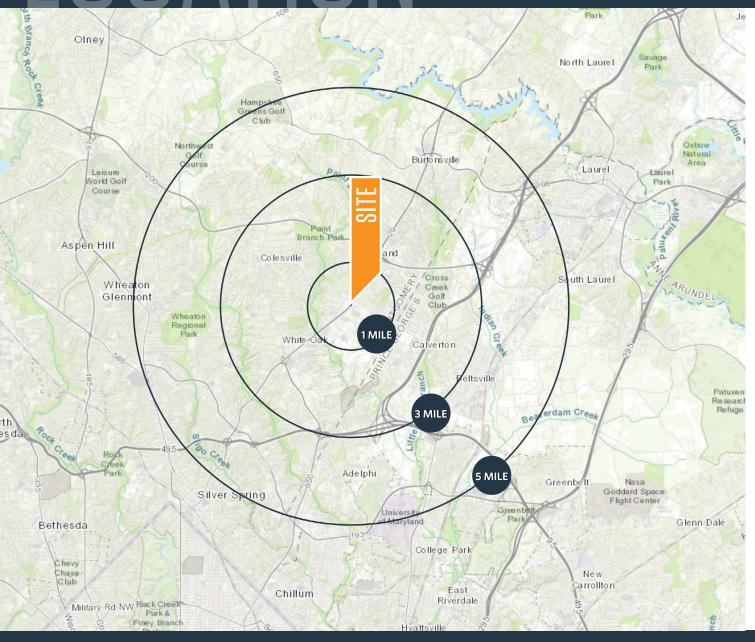

#### DEMOGRAPHICS | 2020

1-MILE

| ITIVIILE                      | OTIVILE        | OTIVILE   |
|-------------------------------|----------------|-----------|
| Population<br>12,216          | 101,051        | 279,253   |
| Daytime Population<br>8,599   | n<br>30,082    | 91,089    |
| Households<br>4,874           | 35,800         | 92,426    |
| Average HH Incom<br>\$115,050 | e<br>\$116,632 | \$117,313 |

3-MILE

5-MILE