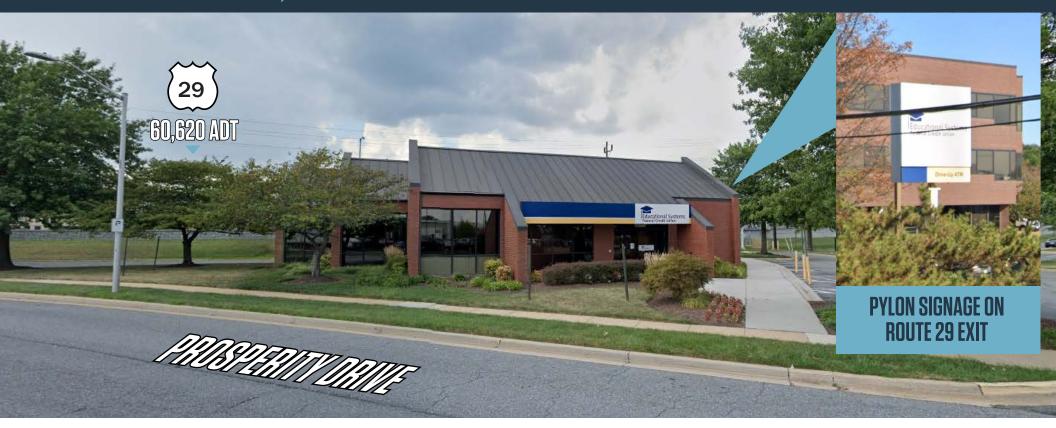

## 12500 PROSPERITY DRIVE

SILVER SPRING, MARYLAND 20904

## RETAIL FOR LEASE

- 2,630 SF Existing Freestanding Bank Building
- Existing Pylon Sign fronting Columbia Pike (Route 29)
- Retail Building with Three (3) Drive Thru lanes
- Prominent & Visible to Columbia Pike, Route 29 (60,620 ADT)
- Uses permitted in CR zone, Montgomery County: Retail, Restaurant, Bank

#### TRAFFIC COUNTS | 2020:

Cherry Hill Road 33,870 ADT Columbia Pike (29) 60,620 ADT