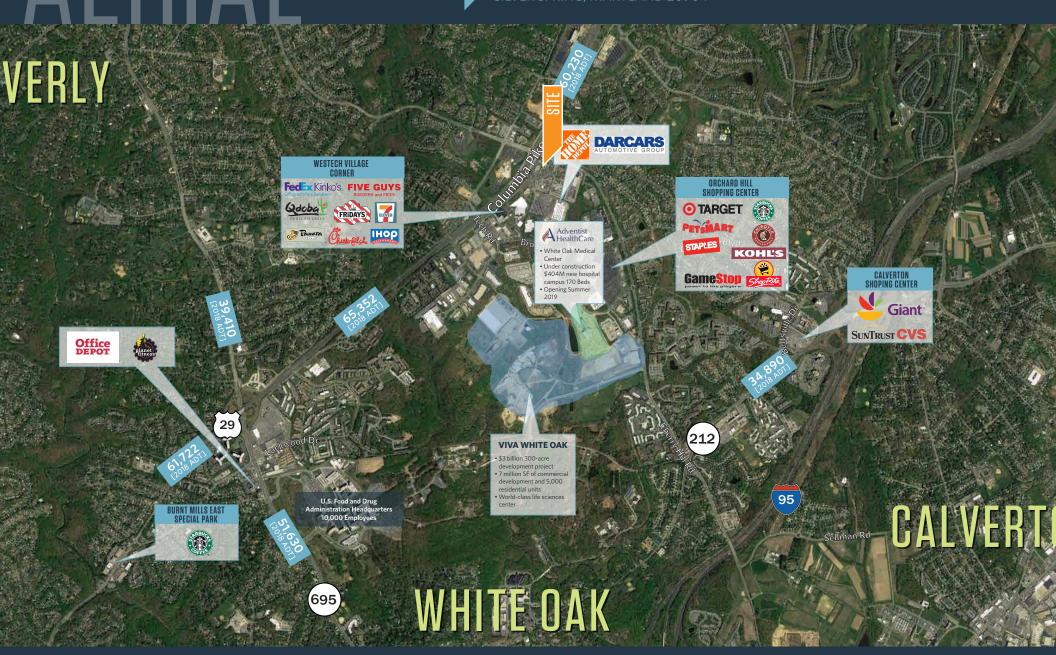

## JOIN THESE RETAILERS

KOHĽS

## RETAIL FOR LEASE

- 2,630 SF Existing Freestanding Bank Building
- Existing Pylon Sign fronting Columbia Pike (Route 29)
- Retail Building with Three (3) Drive Thru lanes
- Prominent & Visible to Columbia Pike, Route 29 (60,620 ADT)
- Uses permitted in CR zone, Montgomery County: Retail, Restaurant, Bank

#### DEMOGRAPHICS | 2020

1-MILE

| ITIVIILE                      | OTIVILE        | OTIVILE   |
|-------------------------------|----------------|-----------|
| Population<br>12,216          | 101,051        | 279,253   |
| Daytime Population<br>8,599   | n<br>30,082    | 91,089    |
| Households<br>4,874           | 35,800         | 92,426    |
| Average HH Incom<br>\$115,050 | e<br>\$116,632 | \$117,313 |

3-MILE

5-MILE

#### TRAFFIC COUNTS | 2020:

Cherry Hill Road 33,870 ADT Columbia Pike (29) 60,620 ADT