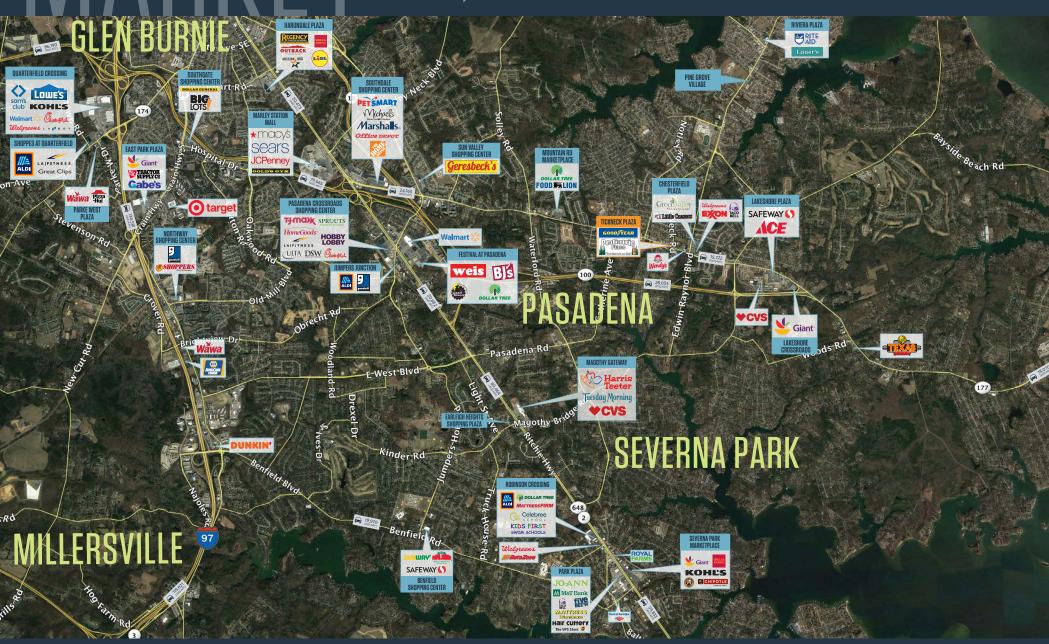

# FREESTANDING SECOND GENERATION RESTAURANT FOR LEASE

- 3,500 SF Freestanding Restaurant Space for Lease
- Located at the Highly Trafficked Signalized Intersection of Mountain and Tickneck Roads
- Center is Served by Two Prominent Pylon Signs with One Pylon Solely Dedicated to the Freestanding Restaurant Building
- More than Ample Parking

# TICKNECK PLAZA

3100 MOUNTAIN ROAD, PASADENA, MD, ANNE ARUNDEL COUNTY



#### DEMOGRAPHICS | 2023:

1-MILE 3-MILE 5-MILE

Population

13,001 65,548 161,432

Daytime Population

8,593 44,630 116,762

Households

4,721 24,042 59,049

Average HH Income

\$128,107 \$144,823 \$154,279

#### CLICK TO DOWNLOAD DEMOGRAPHIC REPORT

#### TRAFFIC COUNTS | 2022:

Mountain Road 15,722 ADT



# TICKNECK PLAZA 3100 MOUNTAIN ROAD, PASADENA, MD, ANNE ARUNDEL COUNTY



**KEITH BARNETT** 

klnb

# TICKNECK PLAZA 3100 MOUNTAIN ROAD, PASADENA, MD, ANNE ARUNDEL COUNTY



### FOR MORE INFORMATION, PLEASE CONTACT:

#### **KEITH BARNETT**

kbarnett@klnb.com 443-632-2047

100 West Road, Suite 505, Towson, MD 21204

## klnb.com







**CLICK TO VIEW PROPERTY WEBSITE** 

While we have no reason to doubt the accuracy of any of the information supplied, we cannot, and do not, guarantee its accuracy. All information should be independently verified prior to a purchase or lease of the property. We are not responsible for errors, omissions, misuse, or misinterpretation of information contained herein and make no warranty of any kind, express or implied, with respect to the property or any other matters.