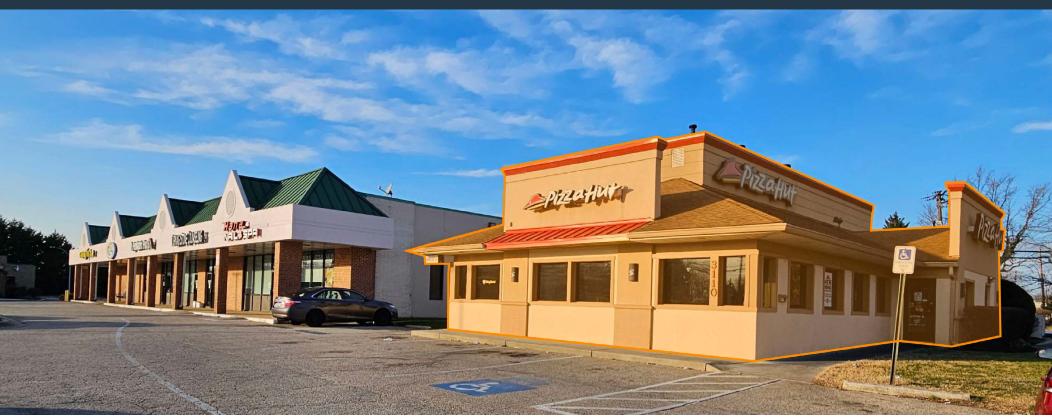

# FREESTANDING SECOND GENERATION RESTAURANT FOR LEASE

- 3,500 SF Freestanding Restaurant Space for Lease
- Located at the Highly Trafficked Signalized Intersection of Mountain and Tickneck Roads
- Center is Served by Two Prominent Pylon Signs with One Pylon Solely Dedicated to the Freestanding Restaurant Building
- More than Ample Parking

# TICKNECK PLAZA

3100 MOUNTAIN ROAD, PASADENA, MD, ANNE ARUNDEL COUNTY