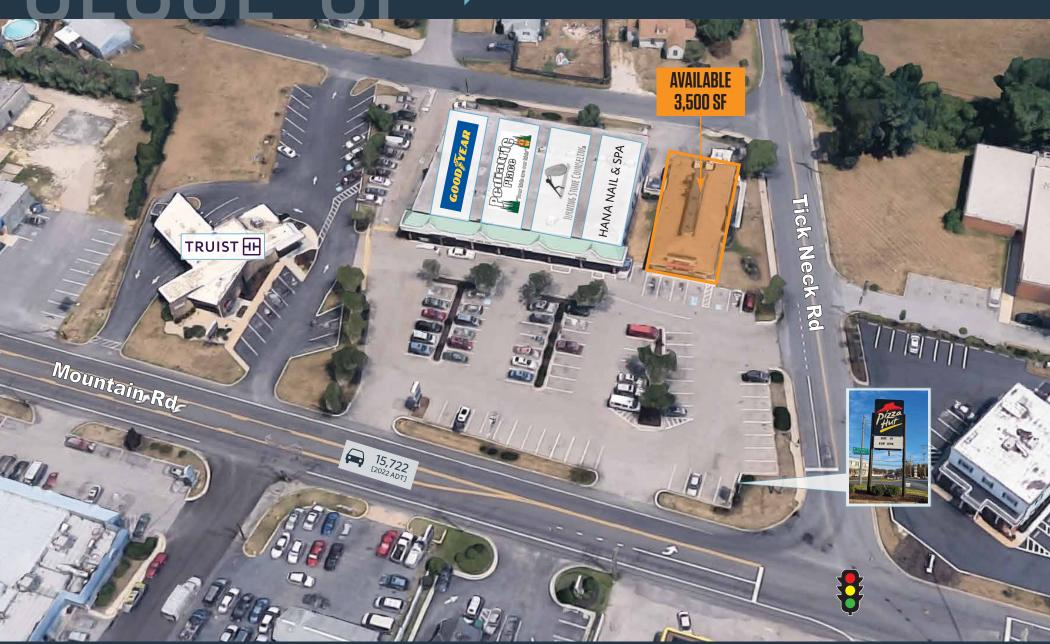

# FREESTANDING SECOND GENERATION RESTAURANT FOR LEASE

- 3,500 SF Freestanding Restaurant Space for Lease
- Located at the Highly Trafficked Signalized Intersection of Mountain and Tickneck Roads
- Center is Served by Two Prominent Pylon Signs with One Pylon Solely Dedicated to the Freestanding Restaurant Building
- More than Ample Parking

#### TRAFFIC COUNTS | 2022:

Mountain Road 15,722 ADT