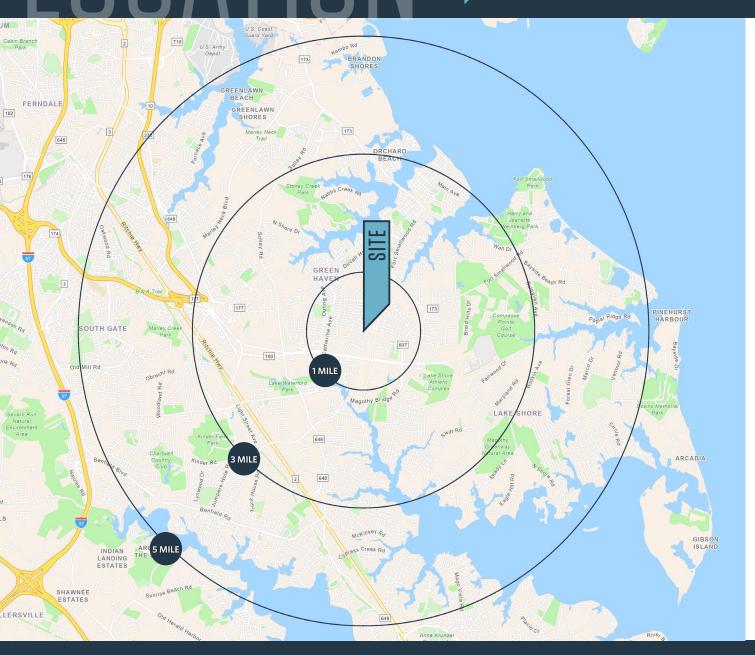

#### DEMOGRAPHICS | 2023:

1-MILE 3-MILE 5-MILE

Population

13,001 65,548 161,432

Daytime Population

8,593 44,630 116,762

Households

4,721 24,042 59,049

Average HH Income

\$128,107 \$144,823 \$154,279