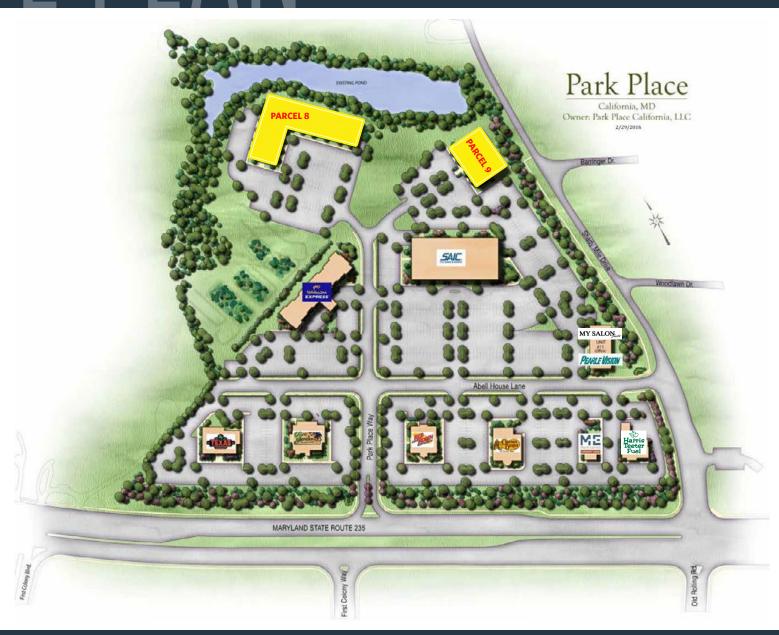

## LAND FOR SALE

- 2 parcels for sale: Parcel 8 is 3.954 and Parcel 9 is 3.023 Acres (Can be combined).
- Asking Price for both Parcels combined \$2.3 Million
- Close proximity to Pax River Naval Base (18,800 Employees).
- Perfect for Senior Living, Industrial, Office, Self Storage, Apartments, or Recreational uses.
- Easy lighted access, pylon signage available
- Zoned RMX