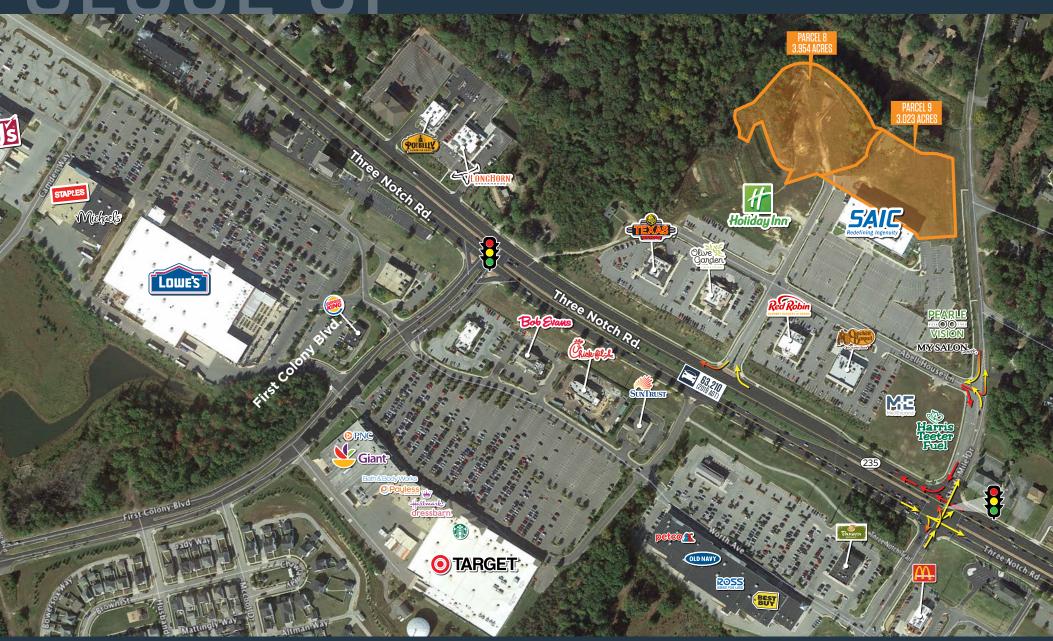

## LAND FOR SALE

- 2 parcels for sale: Parcel 8 is 3.954 and Parcel 9 is 3.023 Acres (Can be combined).
- Asking Price for both Parcels combined \$2.3 Million
- Close proximity to Pax River Naval Base (18,800 Employees).
- Perfect for Senior Living, Industrial, Office, Self Storage, Apartments, or Recreational uses.
- Easy lighted access, pylon signage available
- Zoned RMX

#### CLICK TO DOWNLOAD DEMOGRAPHIC REPORT

TRAFFIC COUNTS | 2019:

Three Notch Rd. 63,210 ADT