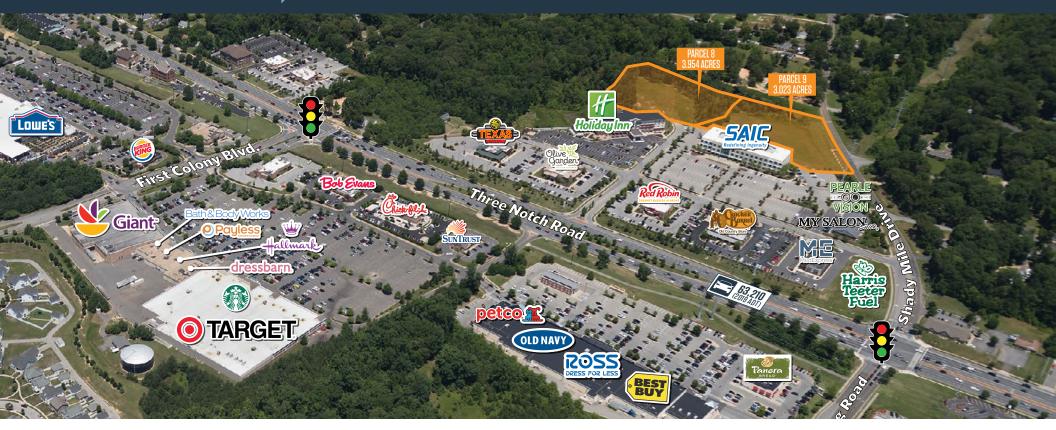

## JOIN THESE RETAILERS

## LAND FOR SALE

- 2 parcels for sale: Parcel 8 is 3.954 and Parcel 9 is 3.023 Acres (Can be combined).
- Asking Price for both Parcels combined \$2.3 Million
- Close proximity to Pax River Naval Base (18,800 Employees).
- Perfect for Senior Living, Industrial, Office, Self Storage, Apartments, or Recreational uses.
- Easy lighted access, pylon signage available
- Zoned RMX