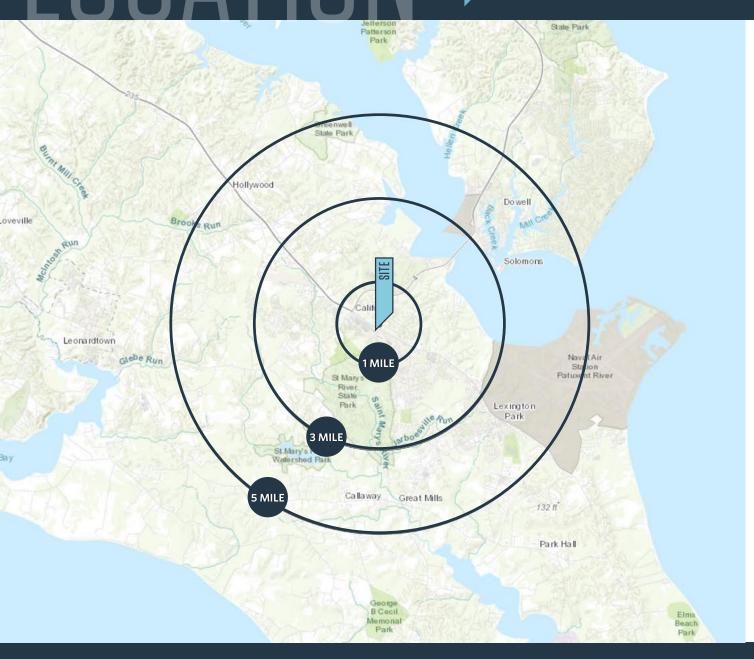

#### DEMOGRAPHICS | 2020:

1-MILE 3-MILE 5-MILE

Population

4,385 22,840 48,105

Daytime Population

3,915 12,762 26,646

Households

1,679 8,700 18,282

Average HH Income

\$108,061 \$116,761 \$113,212

#### CLICK TO DOWNLOAD DEMOGRAPHIC REPORT

TRAFFIC COUNTS | 2019:

Three Notch Rd. 63,210 ADT