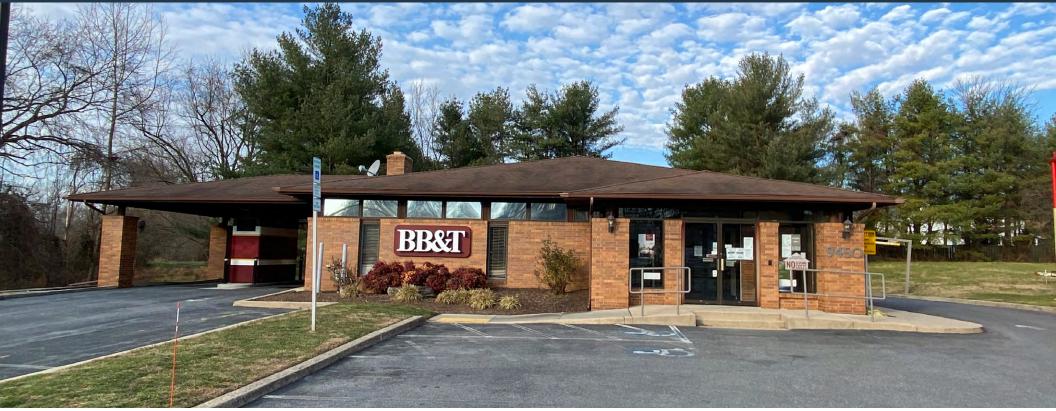

## 9450 BALTIMORE NATIONAL PIKE

9450 BALTIMORE NATIONAL PIKE, ELLICOTT CITY, MD 21042, HOWARD COUNTY

### **RETAIL FOR LEASE**

- 2,414 SF Free Standing BB&T + Basement
- Lot size is 0.87 acres [37,984 SF]
- 2 Existing drive thru lanes
- 17 Parking spaces on site
- Surrounded by an affluent residential base in highly desirable Howard County, MD
- Zoned B-2 (Business: General) District which permits a wide variety of uses including financial services, fast food/fast casual/QSR restaurants, service retail, automotive, pet services, and medical office/clinics.
- Pylon signage on highly trafficked Baltimore National Pike [Route 40] which carries over 57,000 vehicles per day.

#### **PROPERTY HIGHLIGHTS:**

- 2,414 SF Free Standing BB&T + Basement
  - Lot size 0.87 acres [37,984 SF]