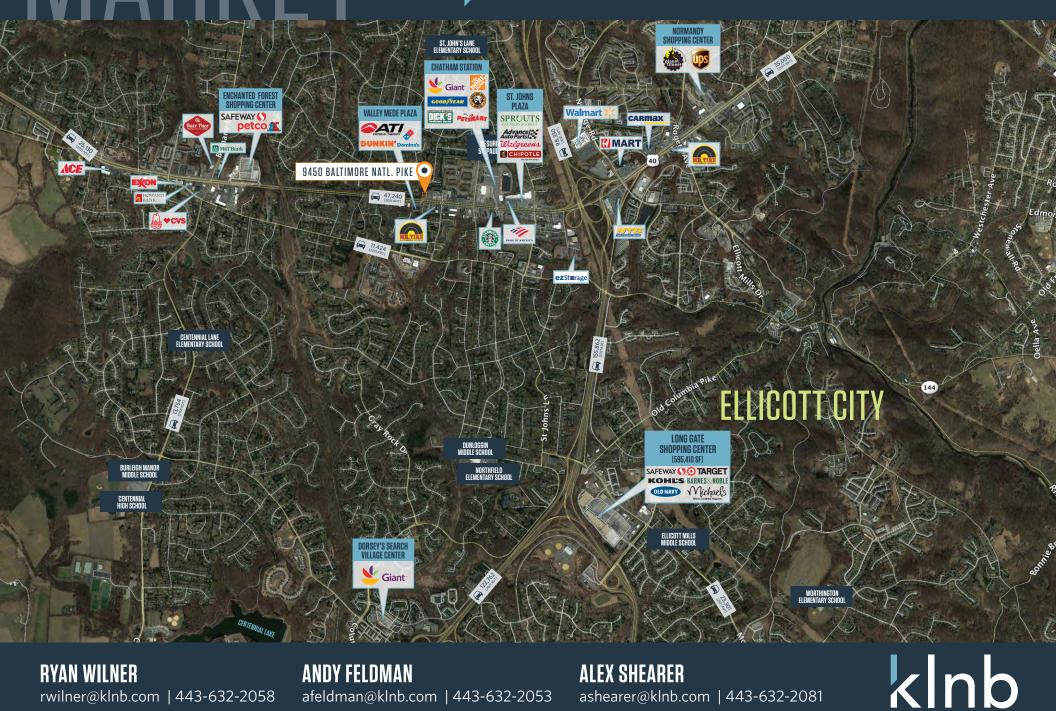

sement
  - Lot size 0.87 acres [37,984 SF]

#### DEMOGRAPHICS | 2022:

| 1-MILE                  | 3-MILE          | 5-MILE  |
|-------------------------|-----------------|---------|
| Population<br>8,150     | 67,165          | 166,875 |
| Daytime Popula<br>8,033 | ation<br>58,901 | 157,631 |
| Households<br>2,964     | 23,719          | 61,609  |
| Average HH Income       |                 |         |

\$200,937 \$195,424 \$171,306

#### CLICK TO DOWNLOAD DEMOGRAPHIC REPORT

#### TRAFFIC COUNTS | 2021:

Baltimore National Pike [US-40]

47,240 ADT

kInb

RYAN WILNER rwilner@klnb.com | 443-632-2058 ANDY FELDMAN afeldman@klnb.com | 443-632-2053 ALEX SHEARER ashearer@klnb.com | 443-632-2081

### **9450 BALTIMORE NATIONAL PIKE**

TIMORE NATIONAL PIKE, ELLICOTT CITY, MD 21042, HOWARD COUNTY.



**RYAN WILNER** rwilner@klnb.com | 443-632-2058 **ANDY FELDMAN** afeldman@klnb.com | 443-632-2053 **ALEX SHEARER** ashearer@klnb.com | 443-632-2081

9450 BALTIMORE NATL. PIKE 🧿

### **9450 BALTIMORE NATIONAL PIKE**

CITY, MD 21042, HOWARD COUNTY ELLICOTT

ELEVEN

**GANDER'S EXPRES CAR WASH** 



**RYAN WILNER** rwilner@klnb.com | 443-632-2058 **ANDY FELDMAN** afeldman@klnb.com | 443-632-2053 ALEX SHEARER ashearer@klnb.com | 443-632-2081

### **9450 BALTIMORE NATIONAL PIKE**

9450 BALTIMORE NATIONAL PIKE, ELLICOTT CITY, MD 21042, HOWARD COUNTY



RYAN WILNER rwilner@klnb.com | 443-632-2058 ANDY FELDMAN afeldman@kInb.com | 443-632-2053 ALEX SHEARER ashearer@klnb.com | 443-632-2081 kInb

# kInb

## **9450 BALTIMORE NATIONAL PIKE**

9450 BALTIMORE NATIONAL PIKE, ELLICOTT CITY, MD 21042, HOWA