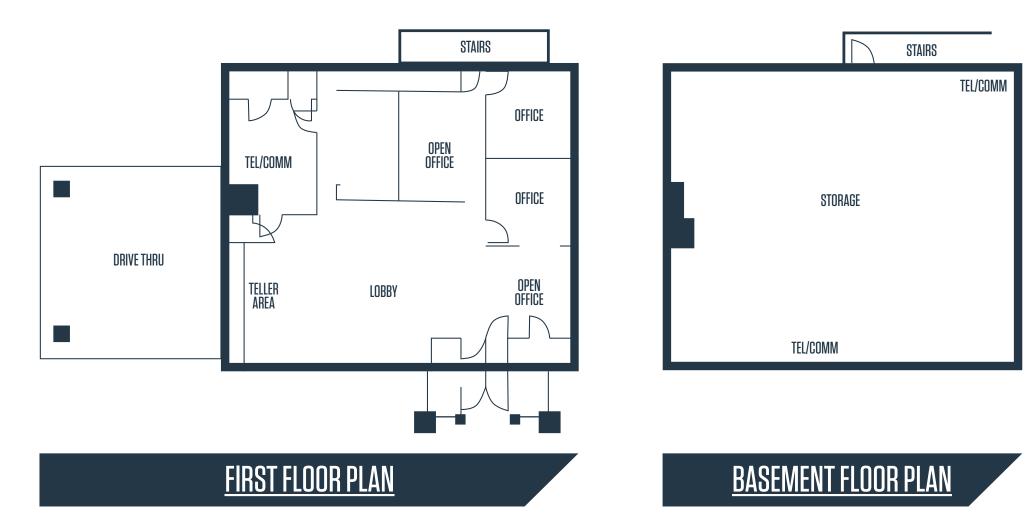

### 9450 BALTIMORE NATIONAL PIKE

9450 BALTIMORE NATIONAL PIKE, ELLICOTT CITY, MD 21042, HOWARD COUNTY

#### **PROPERTY HIGHLIGHTS:**

- 2,414 SF Free Standing BB&T + Basement
  - Lot size 0.87 acres [37,984 SF]