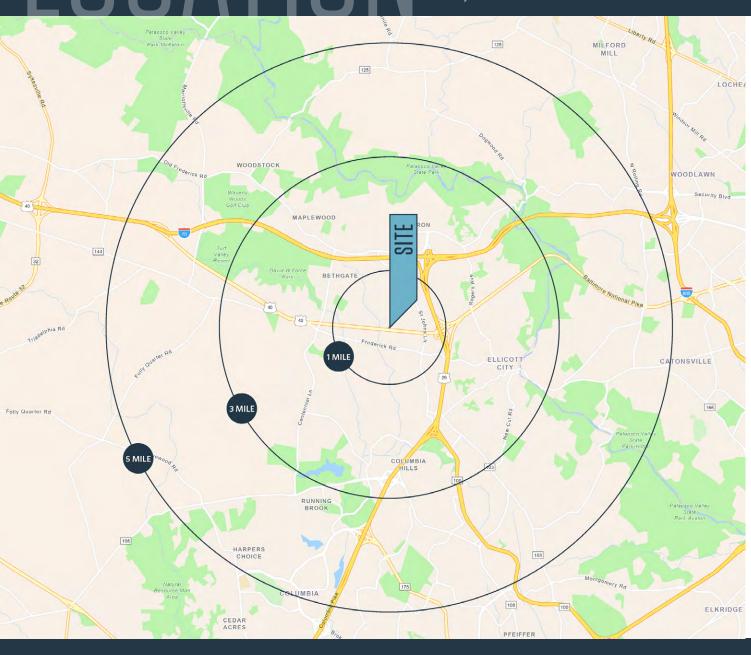

#### DEMOGRAPHICS | 2022:

| 1-MILE                  | 3-MILE          | 5-MILE  |
|-------------------------|-----------------|---------|
| Population<br>8,150     | 67,165          | 166,875 |
| Daytime Popula<br>8,033 | ation<br>58,901 | 157,631 |
| Households<br>2,964     | 23,719          | 61,609  |
| Average HH Income       |                 |         |

\$200,937 \$195,424 \$171,306