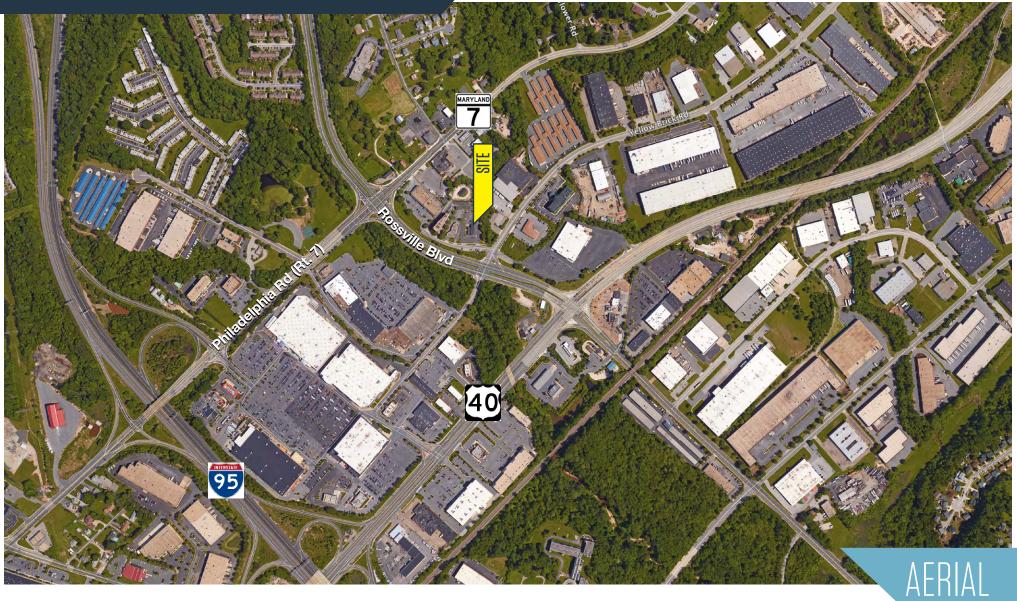

### • Remarks:

 » Convenient to I-695 & I-95
» Near restaurants, banks, Wal-Mart, Home Depot, and Golden Ring Plaza

Jim Caronna, SIOR jcaronna@klnb.com 443-632-2070

100 West Road, Suite 505 Towson, MD 21204 **klnb.com** 