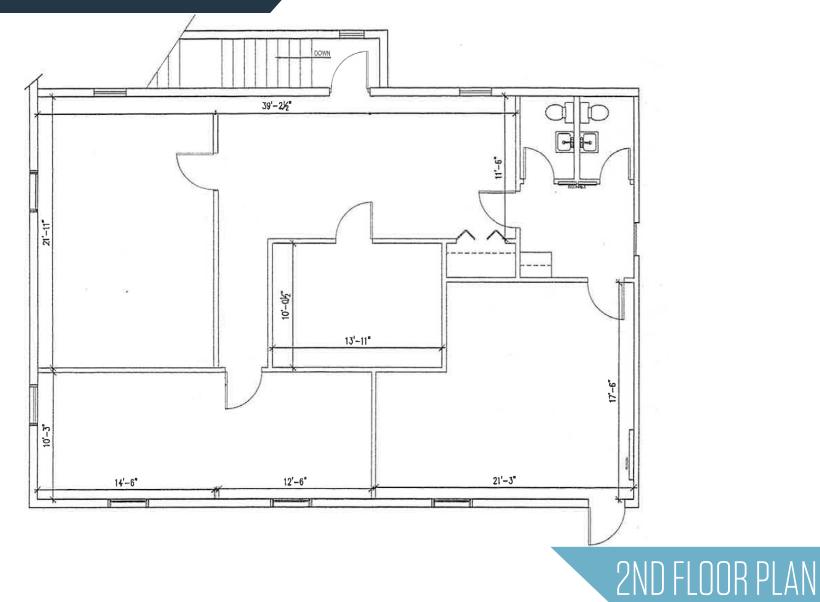

### PROPERTY HIGHLIGHTS:

- Total Size: 8,400 SF
- Available: 2nd Floor 1,700 SF suite
- Parking: 6 spaces/1,000 SF
- Traffic Counts: 42,000 cars/day
- Zoning: BL

- **Signage:** Pylon with Rossville Boulevard visibility
- Rental Rate: \$11.25/SF NNN
- R.E. Tax & CAM: \$4.25/SF budgeted 2020
- **Public Transportation:** Available to the property