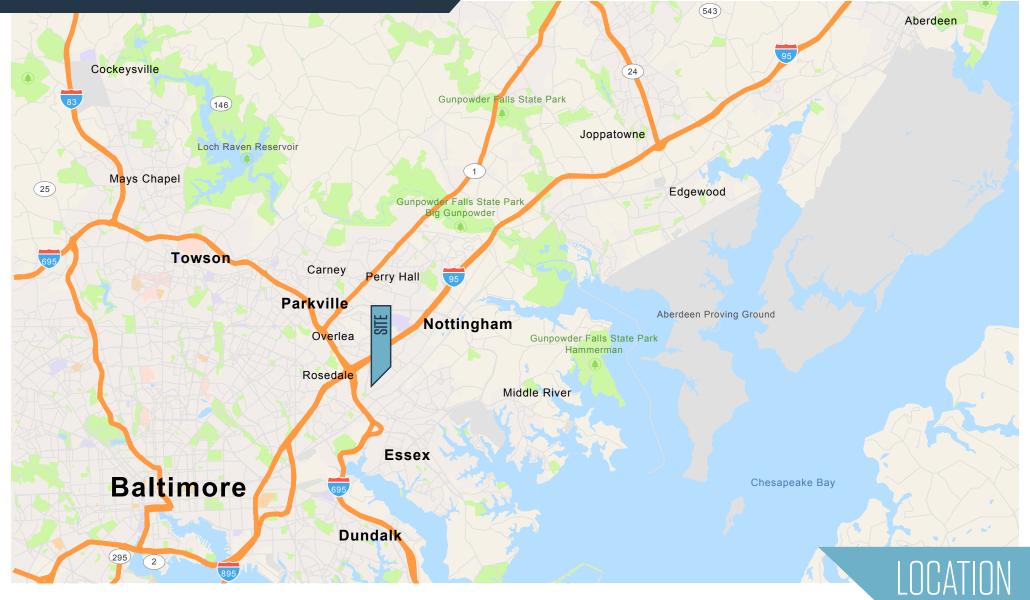

### 1224-1228 Race Road, Rosedale, MD 21237 Baltimore County

Jim Caronna, SIOR jcaronna@klnb.com 443-632-2070

100 West Road, Suite 505 Towson, MD 21204 **kInb.com** 

1224-1228 Race Road, Rosedale, MD 21237 Baltimore County

Jim Caronna, SIOR jcaronna@klnb.com 443-632-2070

100 West Road, Suite 505 Towson, MD 21204 **kInb.com** 

1224-1228 Race Road, Rosedale, MD 21237 Baltimore County

Jim Caronna, SIOR jcaronna@klnb.com 443-632-2070

100 West Road, Suite 505 Towson, MD 21204 **kInb.com** 

1224-1228 Race Road, Rosedale, MD 21237 **Baltimore County** 