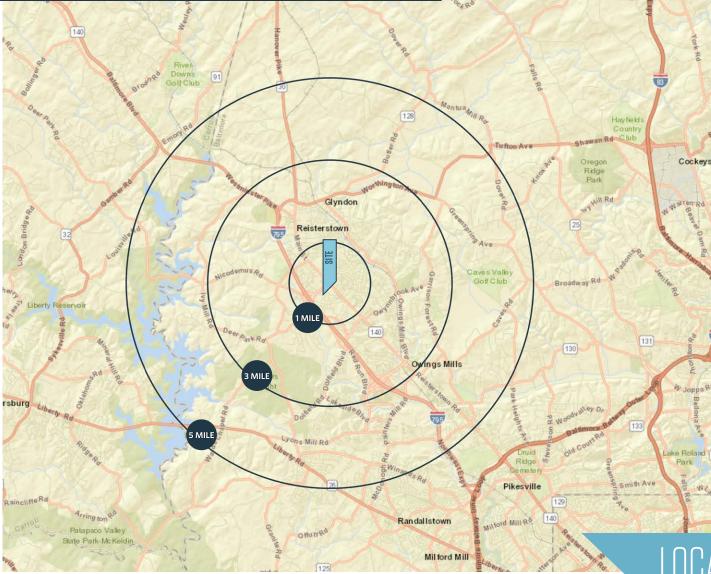

#### 11813-11821 Reisterstown Road, Reisterstown, MD 21136 Baltimore County

| DEMOGRAPHIC                         | CS   2020: |           |  |  |
|-------------------------------------|------------|-----------|--|--|
| 1-MILE                              | 3-MILE     | 5-MILE    |  |  |
| Population                          |            |           |  |  |
| 16,449                              | 59,825     | 102,631   |  |  |
| Daytime Population                  |            |           |  |  |
| 3,442                               | 29,831     | 43,705    |  |  |
| Households                          |            |           |  |  |
| 6,393                               | 23,210     | 40,187    |  |  |
| Average HH In                       | come       |           |  |  |
| \$87,870                            | \$105,508  | \$112,361 |  |  |
| חח חד איזו ויז                      |            |           |  |  |
| CLICK TO DOWNLOAD DEMOGRAPHIC REPOR |            |           |  |  |

IRAFFIC CUUNTS | 2019:

Route 140

30,902 ADT

### LOCATION & DEMOGRAPHICS

Michael Ginsburg mginsburg@klnb.com 443-632-2041 **Ryan Minnehan** rminnehan@klnb.com 443-632-2088 Michael Patz mpatz@klnb.com 443-632-2043

100 West Road, Suite 505 Towson, MD 21204 **klnb.com** 