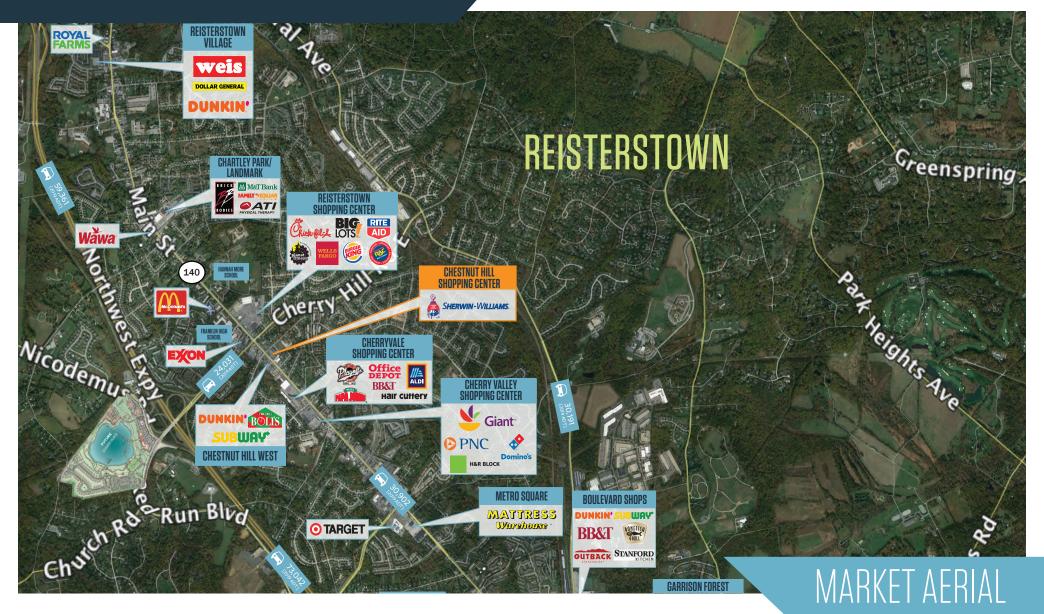

### JOIN:

- Fully leased
- Located in the regional retail hub of Reisterstown, just southeast of the intersection of Franklin Boulevard and Reisterstown Road (Rt 140)
- Renovated with new facade, sidewalks, and signage
- 49 parking spaces
- Excellent ingress/egress via direct access to Rt 140 (30,902 ADT)