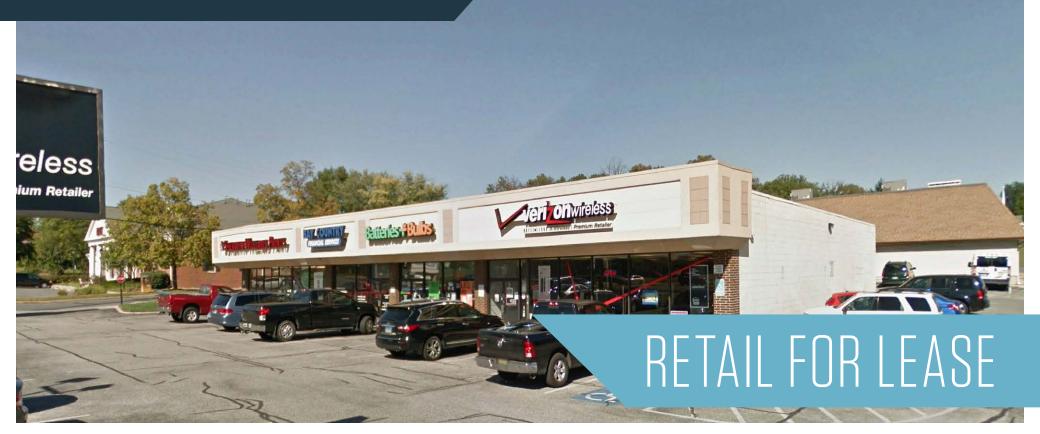

11813-11821 Reisterstown Road, Reisterstown, MD 21136 Baltimore County

### JOIN:

- Fully leased
- Located in the regional retail hub of Reisterstown, just southeast of the intersection of Franklin Boulevard and Reisterstown Road (Rt 140)
- Renovated with new facade, sidewalks, and signage
- 49 parking spaces
- Excellent ingress/egress via direct access to Rt 140 (30,902 ADT)