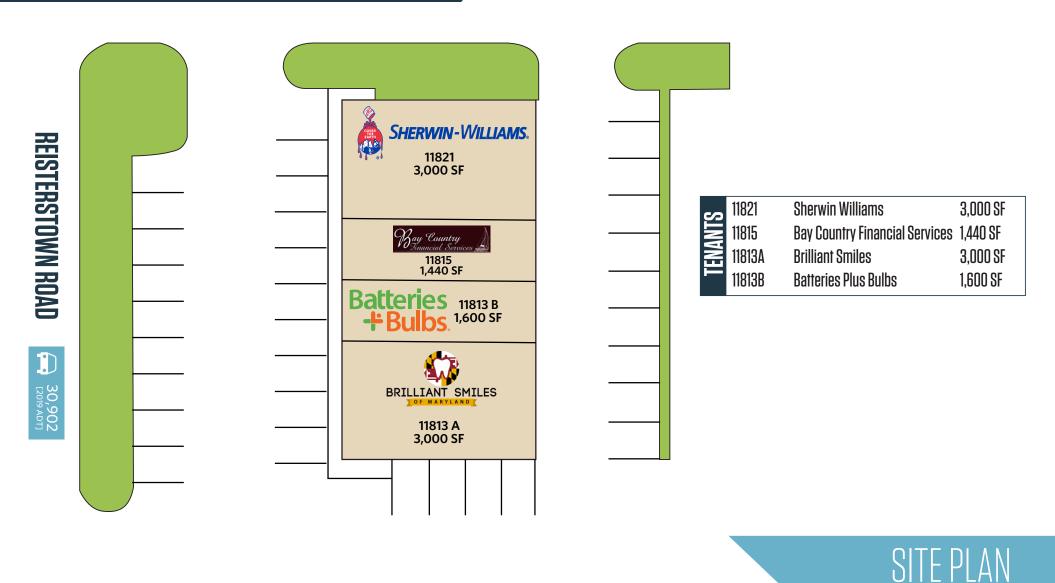

### JOIN:

- Fully leased
- Located in the regional retail hub of Reisterstown, just southeast of the intersection of Franklin Boulevard and Reisterstown Road (Rt 140)
- Renovated with new facade, sidewalks, and signage
- 49 parking spaces
- Excellent ingress/egress via direct access to Rt 140 (30,902 ADT)