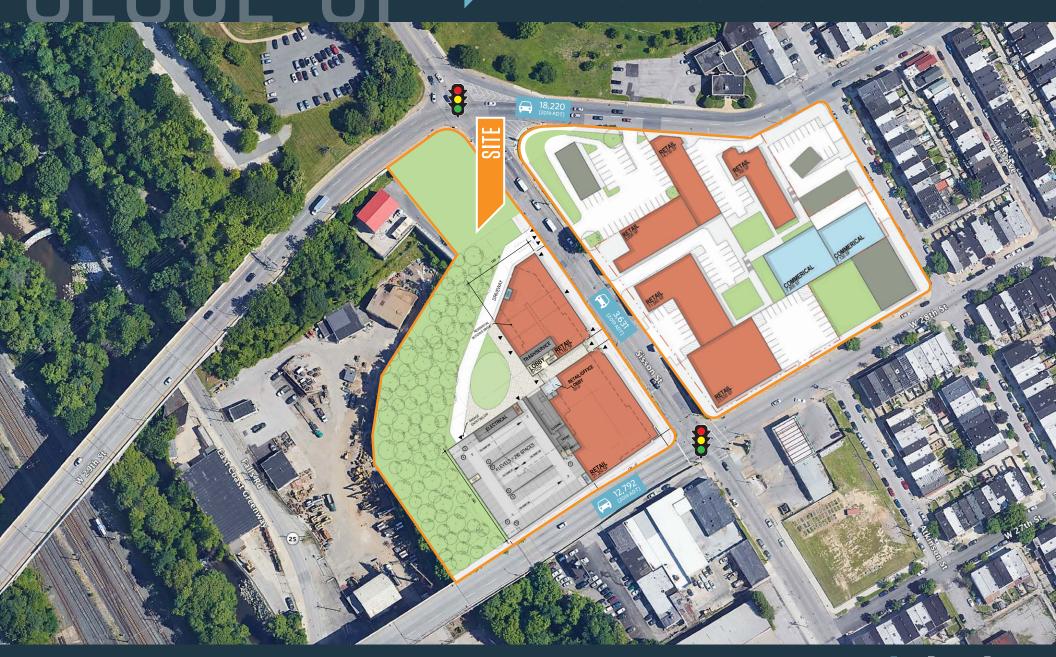

### RETAIL FOR LEASE

- New development located at W. 28th & Sisson Street
- Visibility to I-83
- 36,510 SF of retail available
- Ground floor retail with office (43,425 SF) & multi-family (119 units)
- On-site parking

#### TRAFFIC COUNTS | 2019:

Sisson Street 3,631 ADT W 28th Street 12.792 ADT W 29th Street 18,220 ADT

MICHAEL GINSBURG

**BRIAN FINKELSTEIN** 

MATT COPELAND

2890 SISSON STREET, BALTIMORE, MD 21211, BALTIMORE COUNTY