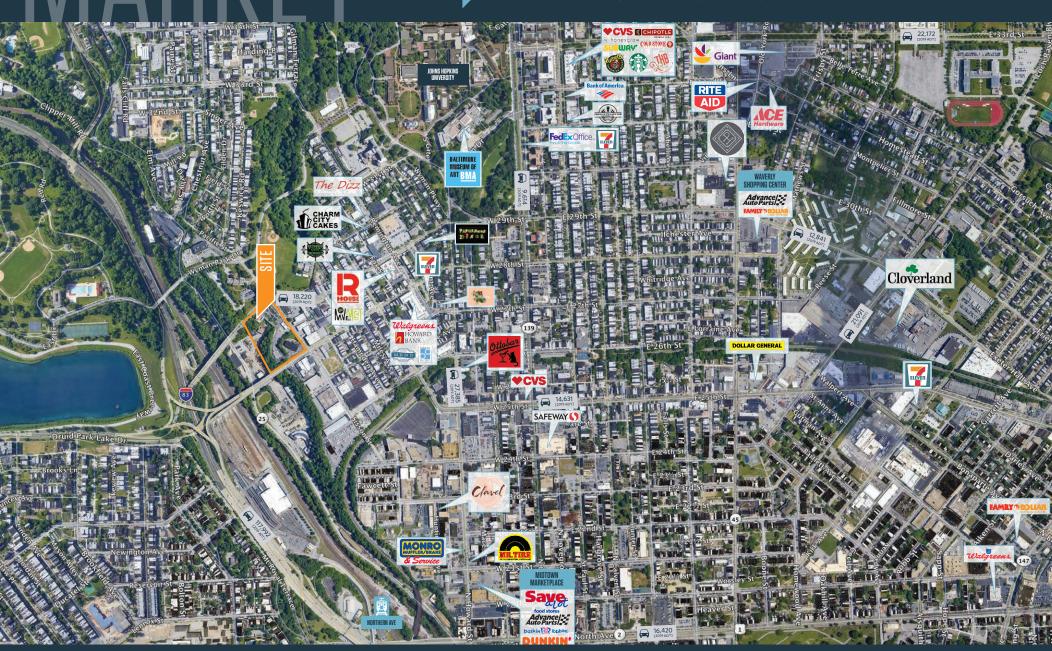

### JOIN THESE RETAILERS

Walgreens SAFEWAY ()

#### TRAFFIC COUNTS | 2019:

Sisson Street 3,631 ADT W 28th Street 12.792 ADT W 29th Street 18,220 ADT

MICHAEL GINSBURG

**BRIAN FINKELSTEIN** 

MATT COPELAND

2890 SISSON STREET, BALTIMORE, MD 21211, BALTIMORE COUNTY