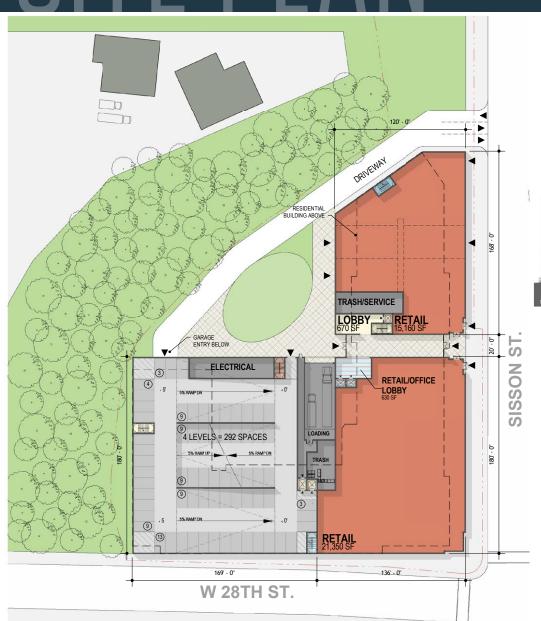

### RETAIL FOR LEASE

- New development located at W. 28th & Sisson Street
- Visibility to I-83
- 36,510 SF of retail available
- Ground floor retail with office (43,425 SF) & multi-family (119 units)
- On-site parking

#### **AVAILABLE SPACE:**

36,510 SF of retail