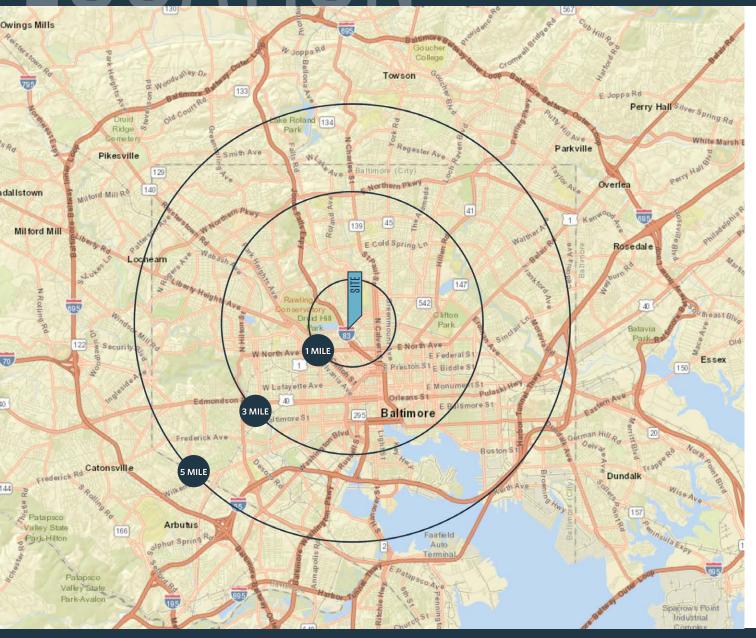

#### DEMOGRAPHICS | 2020:

1-MILE 3-MILE 5-MILE

Population

37,269 293,710 598,993

Daytime Population

20,298 202,590 328,294

Households

16,936 118,000 242.026

Average HH Income

\$72,973 \$71,717 \$81,422