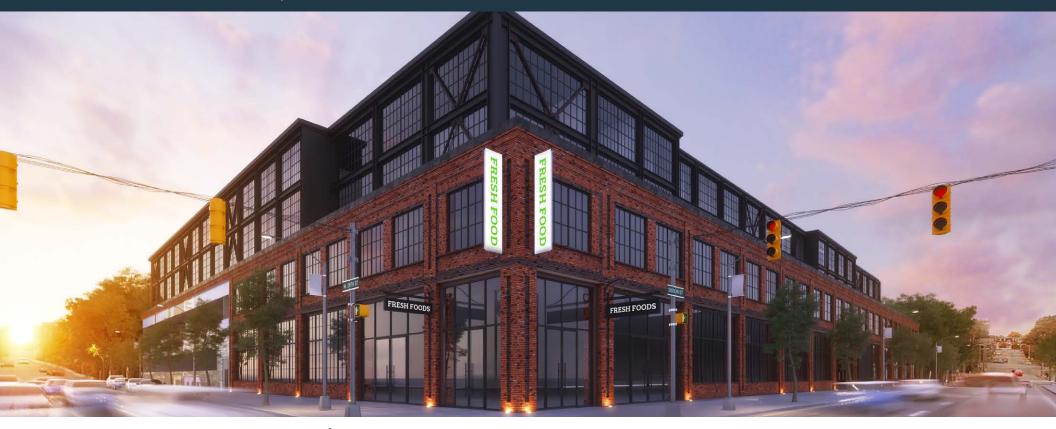

# REMINGTON STATION

### RETAIL FOR LEASE

- New development located at W. 28th & Sisson Street
- Visibility to I-83
- 36,510 SF of retail available
- Ground floor retail with office (43,425 SF) & multi-family (119 units)
- On-site parking

#### **AVAILABLE SPACE:**

36,510 SF of retail