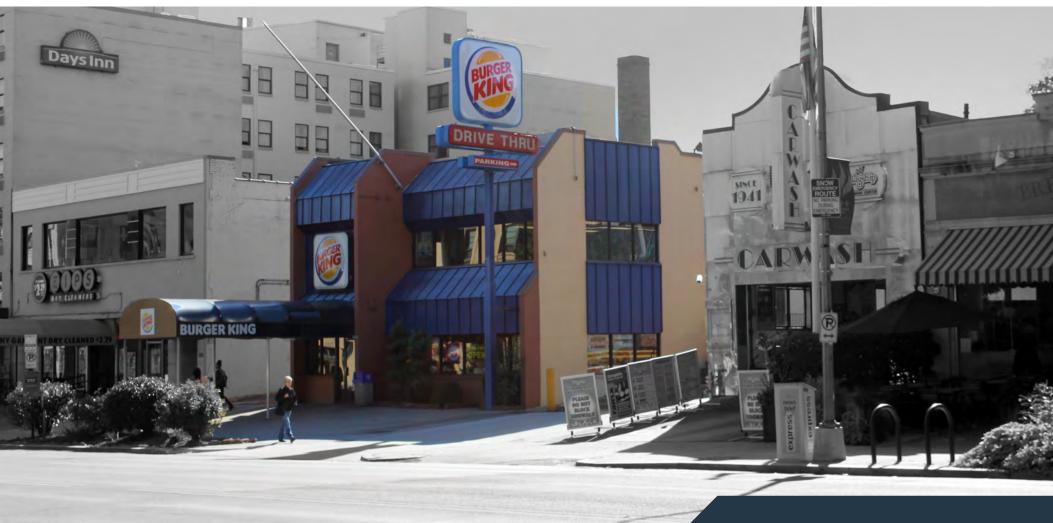

#### **RETAIL SPACE FOR LEASE:**

Rare free standing building on Connecticut Avenue with operating Drive-Thru and dedicated surface parking (20+ spaces)

#### AVAILABLE SPACE:

6th St-NW

5,233 SF Operating Restaurant Available Immediately \$50.00 PSF NNN

Fantastic visibility to Connecticut Avenue with prominent building signage and a huge pylon sign

Dense and wealthy surrounding area