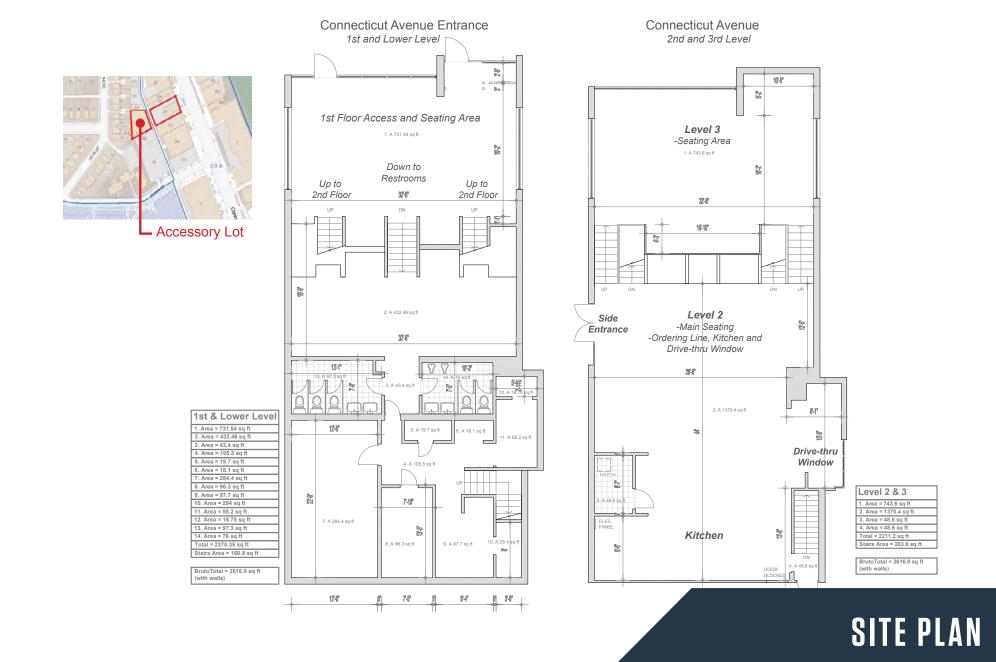

## **PROPERTY HIGHLIGHTS**

#### AVAILABLE SPACE:

6th St-NW

5,233 SF Operating Restaurant Available Immediately \$50.00 PSF NNN

Fantastic visibility to Connecticut Avenue with prominent building signage and a huge pylon sign

Dense and wealthy surrounding area