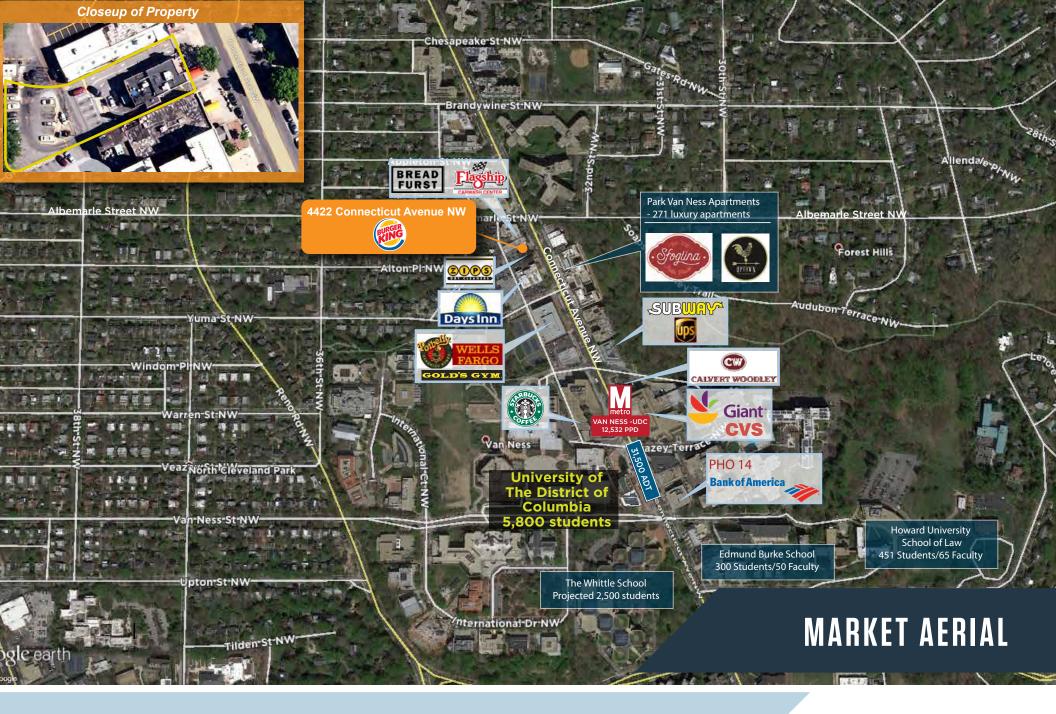

0+ spaces)

#### AVAILABLE SPACE:

6th St-NW

5,233 SF Operating Restaurant Available Immediately \$50.00 PSF NNN

Fantastic visibility to Connecticut Avenue with prominent building signage and a huge pylon sign

Dense and wealthy surrounding area

## DEMOGRAPHICS

| .5 mile                   | 1 miles            | 2 miles   |
|---------------------------|--------------------|-----------|
| 11,566<br>population      | 29,494             | 126,554   |
| 4,349<br>Daytime popu     | 13,041<br>JLATION  | 56,917    |
| \$166,200<br>average hh i | \$189,651<br>NCOME | \$184,731 |

## TRAFFIC

St=NW

6th

**Connecticut** Avenue Walk Score

37,550 ADT Very Walkable (88)

# JOIN







HOWARD UNIVERSITY School of Law

kInb

## **4422 CONNECTICUT AVENUE**

MATT SKALET mskalet@klnb.com 202.420.7775



#### **4422 CONNECTICUT AVENUE**

MATT SKALET mskalet@klnb.com 202.420.7775





#### OUTDOOR SEATING AREA



#### **4422 CONNECTICUT AVENUE**

MATT SKALET mskalet@klnb.com 202.420.7775





#### **4422 CONNECTICUT AVENUE**

MATT SKALET mskalet@klnb.com 202.420.7775



# kInb

### 4422 CONNECTICUT AVENUE, NW

Washington, DC 20008

#### CONTACT

MATT SKALET mskalet@klnb.com 202.420.7775

BEN BECKER bbecker@klnb.com 202.420.7773

1130 Connecticut Avenue STE 600 Washington, D.C. 20036

#### klnb.com

VISIT PROPERTY WEBSITE



. . . . . . . .

While we have no reason to doubt the accuracy of any of the information supplied, we cannot, and do not, guarantee its accuracy. All information should be independently verified prior to a purchase or lease of the property. We are not responsible for e