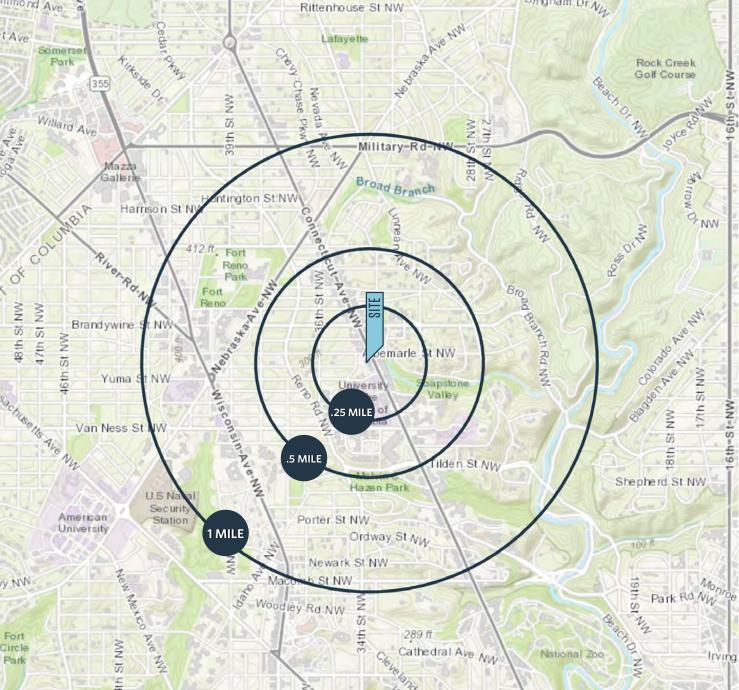

## DEMOGRAPHICS

| .5 mile                   | 1 miles            | 2 miles   |
|---------------------------|--------------------|-----------|
| 11,566<br>population      | 29,494             | 126,554   |
| 4,349<br>Daytime popu     | 13,041<br>JLATION  | 56,917    |
| \$166,200<br>average hh i | \$189,651<br>NCOME | \$184,731 |

## TRAFFIC

St=NW

6th

**Connecticut** Avenue Walk Score

37,550 ADT Very Walkable (88)