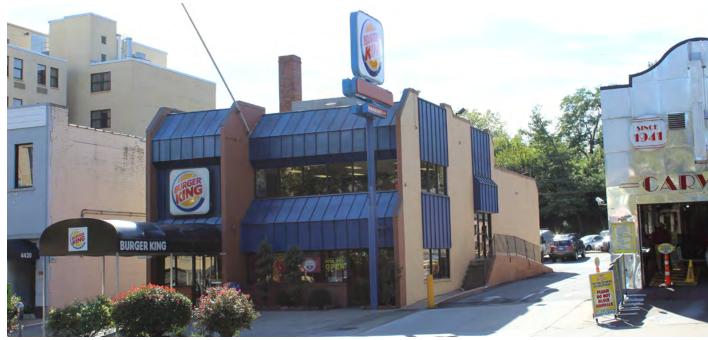

#### **RETAIL SPACE FOR LEASE:**

Rare free standing building on Connecticut Avenue with operating Drive-Thru and dedicated surface parking (20+ spaces)

#### AVAILABLE SPACE:

6th St-NW

5,233 SF Operating Restaurant Available Immediately \$50.00 PSF NNN

Fantastic visibility to Connecticut Avenue with prominent building signage and a huge pylon sign

Dense and wealthy surrounding area