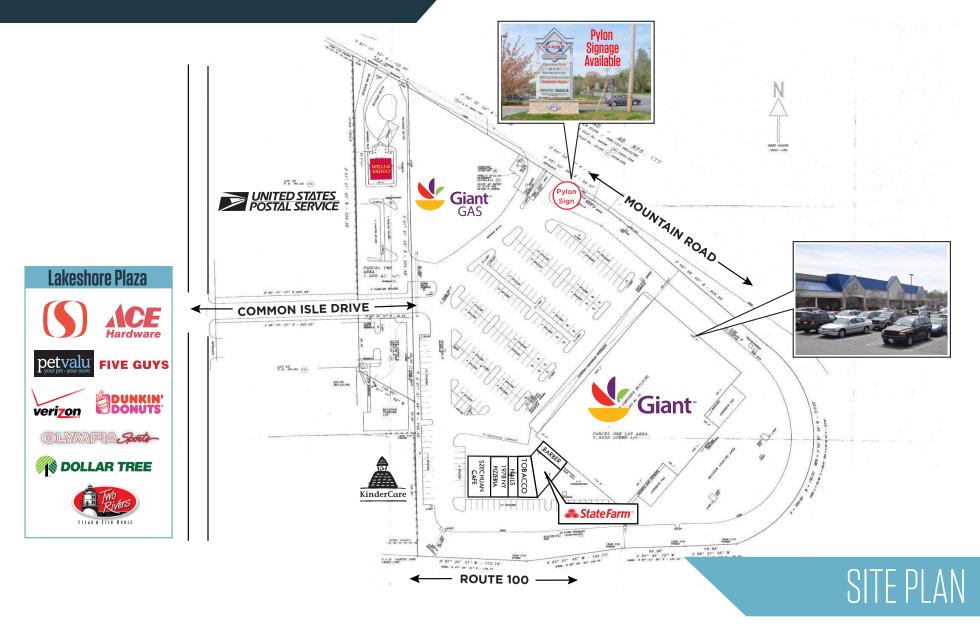

4315 Mountain Road, Pasadena, MD 21122 **Anne Arundel County** 

- Fully Leased
- Anchored by newly renovated Giant Food Store
- Located at retail hub of Pasadena, adjacent and connected to Lakeshore Plaza (Safeway)
- High disposable income; retail hub for marketplace
- Ideal for: frozen yogurt, ice cream, tax, medical, carryout, liquor stores, or hair