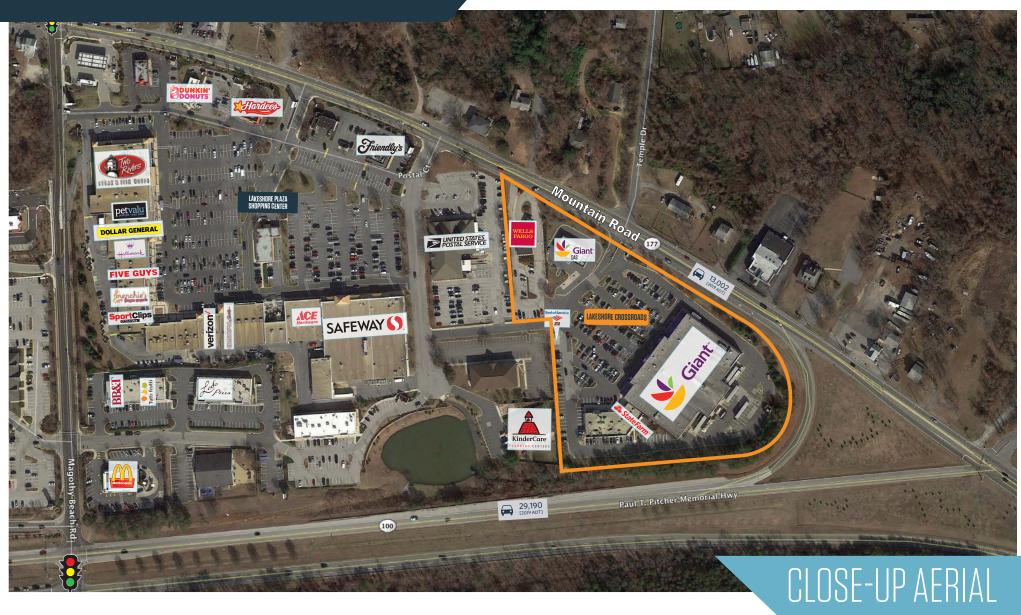

4315 Mountain Road, Pasadena, MD 21122 **Anne Arundel County** 

- Fully Leased
- Anchored by newly renovated Giant Food Store
- Located at retail hub of Pasadena, adjacent and connected to Lakeshore Plaza (Safeway)
- High disposable income; retail hub for marketplace
- Ideal for: frozen yogurt, ice cream, tax, medical, carryout, liquor stores, or hair