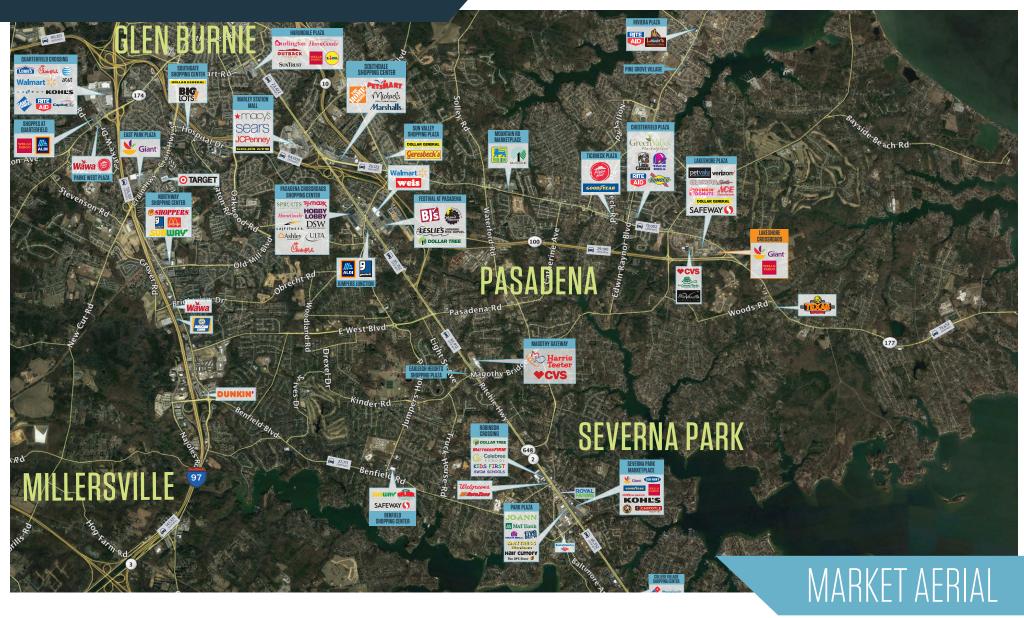

4315 Mountain Road, Pasadena, MD 21122 **Anne Arundel County** 

- Fully Leased
- Anchored by newly renovated Giant Food Store
- Located at retail hub of Pasadena, adjacent and connected to Lakeshore Plaza (Safeway)
- High disposable income; retail hub for marketplace
- Ideal for: frozen yogurt, ice cream, tax, medical, carryout, liquor stores, or hair