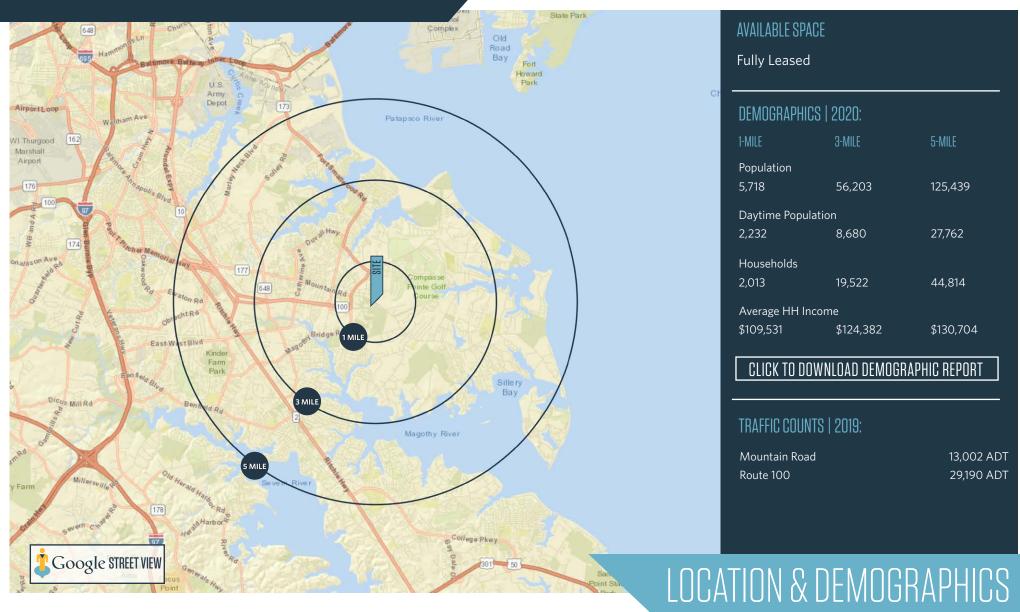

4315 Mountain Road, Pasadena, MD 21122 **Anne Arundel County** 

- Fully Leased
- Anchored by newly renovated Giant Food Store
- Located at retail hub of Pasadena, adjacent and connected to Lakeshore Plaza (Safeway)
- High disposable income; retail hub for marketplace
- Ideal for: frozen yogurt, ice cream, tax, medical, carryout, liquor stores, or hair