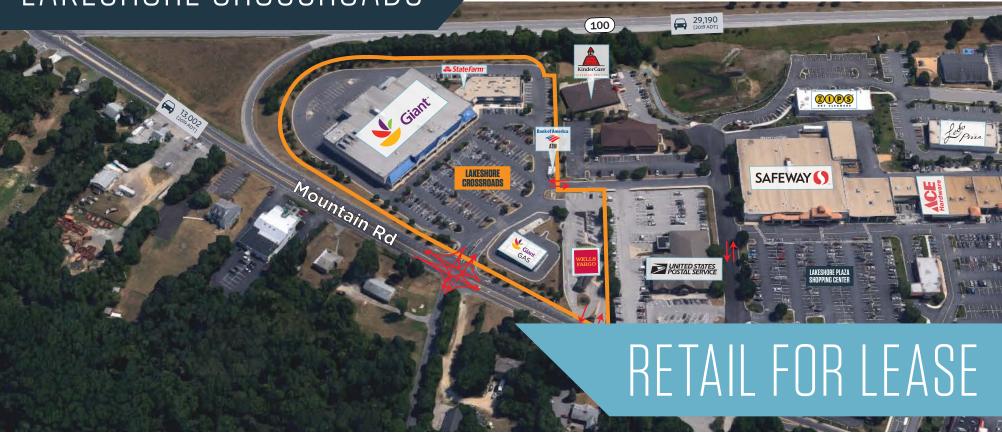

4315 Mountain Road, Pasadena, MD 21122 **Anne Arundel County** 

- Fully Leased
- Anchored by newly renovated Giant Food Store
- Located at retail hub of Pasadena, adjacent and connected to Lakeshore Plaza (Safeway)
- High disposable income; retail hub for marketplace
- Ideal for: frozen yogurt, ice cream, tax, medical, carryout, liquor stores, or hair