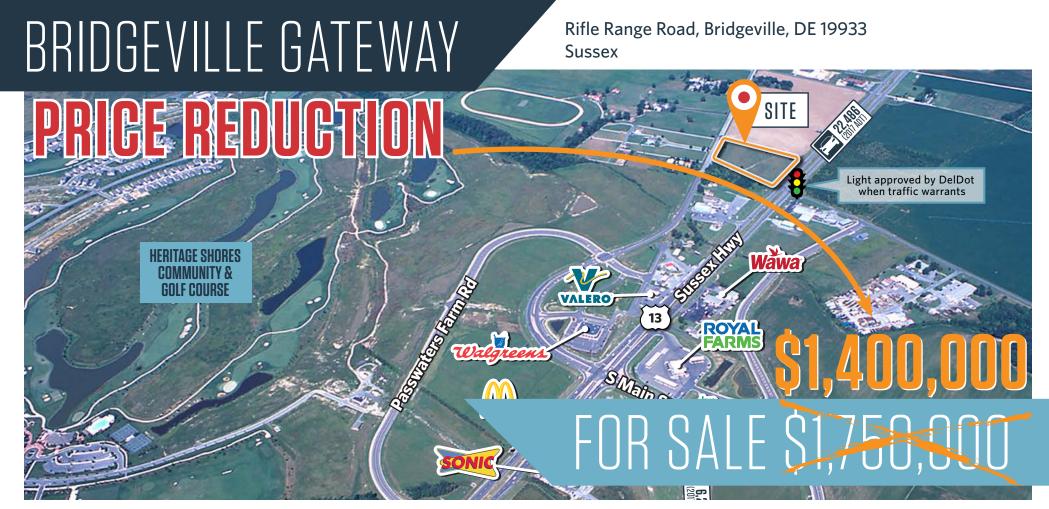

### PROPERTY HIGHLIGHTS:

- 13.7 Acres located between US 13 (979' of frontage) and Delware Route 404
- Excellent visibility & Access to High Volume Beach Bound Traffic
- Heritage Shores Community of 2,000 Homes (700 + built) and Golf Course
- Access to City Sewer and Water
- Approved for Approximately 125 EDU's

#### GREAT OPPORTUNITY

- Grocery
- Hotel
- Service Station
- Pharmacy
- Bank
- Fast Food
- Sit-Down Restaurants

Rifle Range Road, Bridgeville, DE 19933 Sussex

klnb

Rifle Range Road, Bridgeville, DE 19933 Sussex