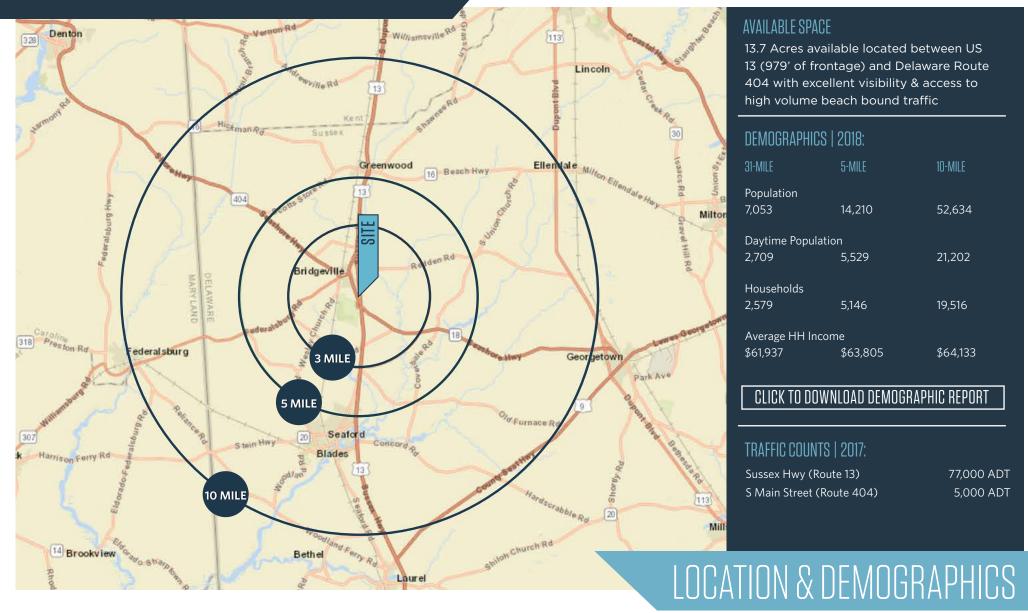

### PROPERTY HIGHLIGHTS:

- 13.7 Acres located between US 13 (979' of frontage) and Delware Route 404
- Excellent visibility & Access to High Volume Beach Bound Traffic
- Heritage Shores Community of 2,000 Homes (700 + built) and Golf Course
- Access to City Sewer and Water
- Approved for Approximately 125 EDU's