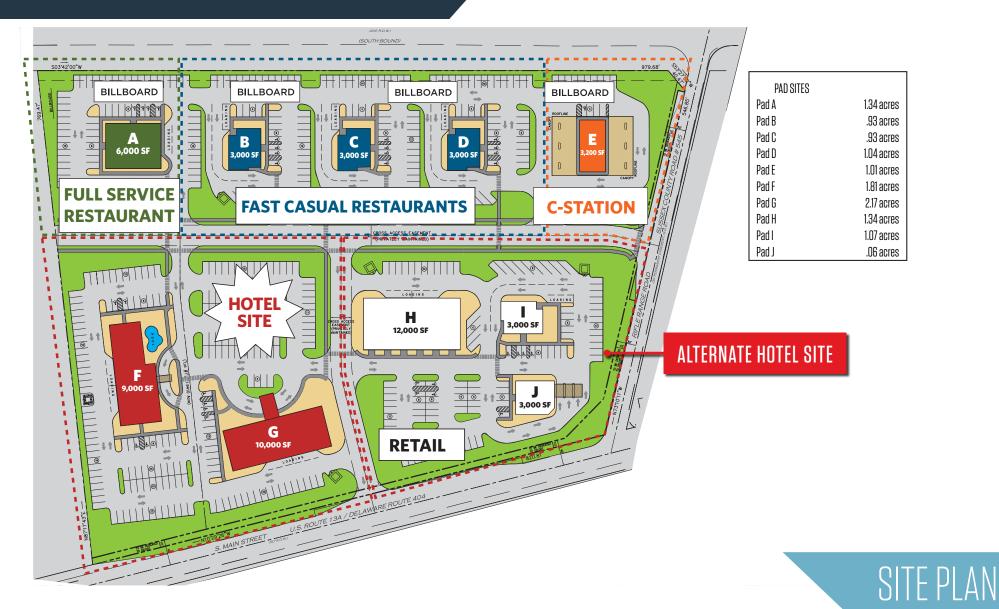

#### GREAT OPPORTUNITY

- Grocery
- Hotel
- Service Station
- Pharmacy
- Bank
- Fast Food
- Sit-Down Restaurants

Rifle Range Road, Bridgeville, DE 19933 Sussex

klnb

Rifle Range Road, Bridgeville, DE 19933 Sussex