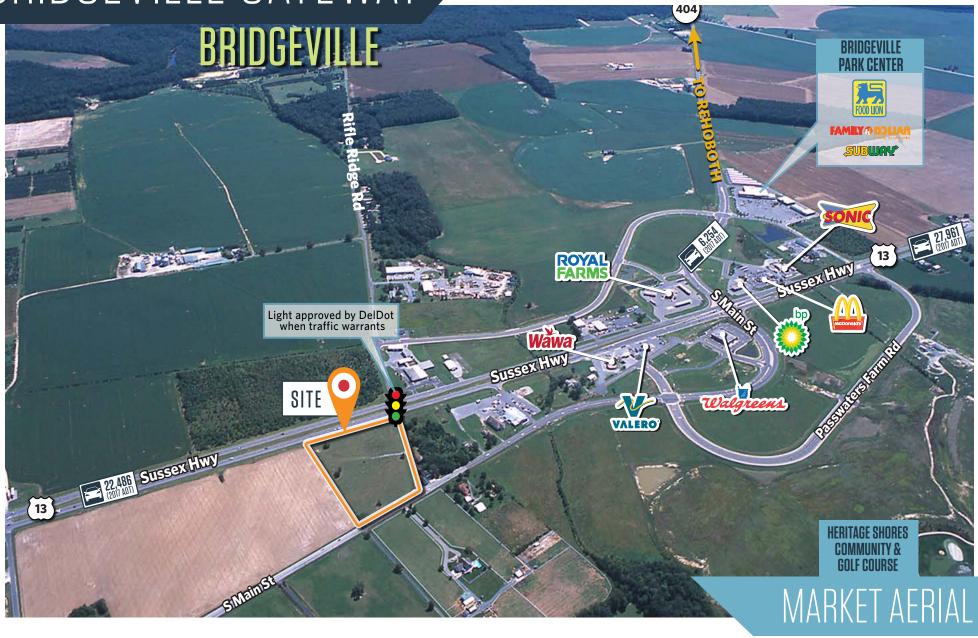

### PROPERTY HIGHLIGHTS:

- 13.7 Acres located between US 13 (979' of frontage) and Delware Route 404
- Excellent visibility & Access to High Volume Beach Bound Traffic
- Heritage Shores Community of 2,000 Homes (700 + built) and Golf Course
- Access to City Sewer and Water
- Approved for Approximately 125 EDU's

#### GREAT OPPORTUNITY

- Grocery
- Hotel
- Service Station
- Pharmacy
- Bank
- Fast Food
- Sit-Down Restaurants

Rifle Range Road, Bridgeville, DE 19933 Sussex

klnb

Rifle Range Road, Bridgeville, DE 19933 Sussex